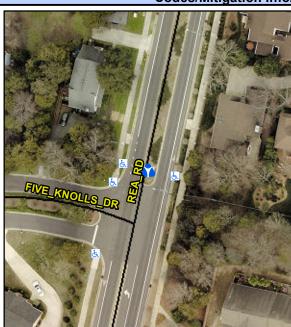

Yes

24.0

Yes

0.0

N/A

N/A

Description

Main Street: FIVE KNOLLS DR Intersection ID: 25477 Cross Street: REA RD Location: Ν **Overall Compliance: Yes** ADA ID: 9CD30F38EF7D Curb Cut Type: MedianRefuge2 Initial Pass/Fail: Pass **Severity Score:** 0.25