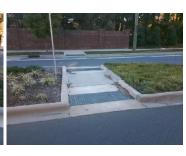

Yes

24.0

Yes

0.0

N/A

N/A

Description

Main Street: FIVE KNOLLS DR Intersection ID: 25477 Cross Street: REA RD Location: Ν **Overall Compliance: Yes** ADA ID: 9CD30F38EF7D Curb Cut Type: MedianRefuge2 Initial Pass/Fail: Pass **Severity Score:** 0.25