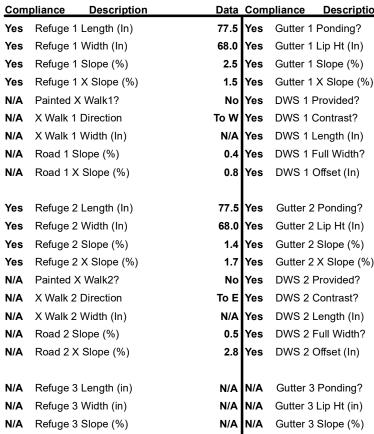

## **Access Compliance Report Public Rights-of-Way** (Island Curb Cuts)

Data

No

0.0

3.1

0.9

Yes

Yes

24.0

Yes

0.0

No

0.0

1.2

8.0

Yes

Yes

24.0

Yes

0.0

N/A

N/A

Description

Main Street: FIVE KNOLLS DR Intersection ID: 25477 Cross Street: REA RD Location: Ν **Overall Compliance: Yes** ADA ID: 9CD30F38EF7D Curb Cut Type: MedianRefuge2 Initial Pass/Fail: Pass **Severity Score:** 0.25

## Field Measurements/Component Compliance

Possible Solutions: N/A Surveyor Notes: N/A

PROW/ADA:

N/A

Total Cost: 0.00

|     | rtorago o vriatir (iii) | ,,  |     | Gattor o Lip 11t (iii)      |     |
|-----|-------------------------|-----|-----|-----------------------------|-----|
| N/A | Refuge 3 Slope (%)      | N/A | N/A | Gutter 3 Slope (%)          | N/A |
| N/A | Refuge 3 XSlope (%)     | N/A | N/A | Gutter 3 XSlope (%)         | N/A |
| N/A | Painted X Walk3?        | N/A | N/A | DWS 3 Provided?             | N/A |
| N/A | X Walk 3 Direction      | N/A | N/A | DWS 3 Contrast?             | N/A |
| N/A | X Walk 3 Width (in)     | N/A | N/A | DWS 3 Length (in)           | N/A |
| N/A | Road 3 Slope (%)        | N/A | N/A | DWS 3 Full Width?           | N/A |
| N/A | Road 3 XSlope (%)       | N/A | N/A | DWS 3 Offset (in)           | N/A |
| Yes | Any Obstructions?       | N/A | N/A | Storm Grate/Utility Hazard? | No  |
| N/A | Obstruction Type        |     | N/A | Storm Grate/Utility Type    |     |
|     |                         | N/A |     |                             | N/A |
| N/A | Surface Condition Ge    | ood |     |                             |     |
|     |                         |     |     |                             |     |