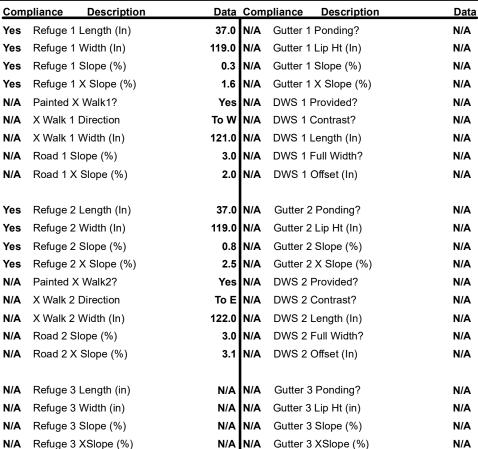

## Field Measurements/Component Compliance

Possible Solutions:

Remove & Replace Entire Refuge.

Surveyor Notes:

N/A

PROW/ADA:

N/A

Total Cost: \$ 3000.00