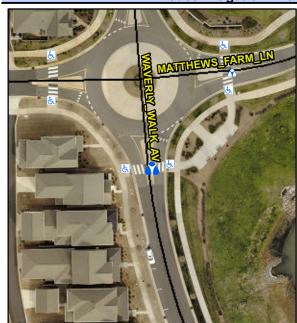

## Access Compliance Report Public Rights-of-Way (Island Curb Cuts)

Intersection ID: 53488 Main Street: WAVERLY\_WALK\_AV Cross Street: N/A Location: S

ADA ID: 9CDE571F869D Curb Cut Type: MedianRefuge2 Initial Pass/Fail: Fail Overall Compliance: No Severity Score: 0