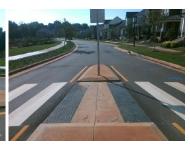

## Access Compliance Report Public Rights-of-Way (Island Curb Cuts)

Intersection ID: 53488 Main Street: WAVERLY\_WALK\_AV Cross Street: N/A Location: S

ADA ID: 9CDE571F869D Curb Cut Type: MedianRefuge2 Initial Pass/Fail: Fail Overall Compliance: No Severity Score: 0

## Field Measurements/Component Compliance

Possible Solutions:

Remove & Replace Entire Refuge.

Surveyor Notes:

N/A

PROW/ADA:

N/A

Total Cost: \$ 3000.00