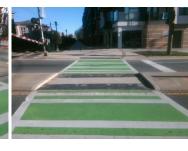

N/A N/A N/A N/A

Main Street: REMOUNT RD **Cross Street: N/A** Location: Ε Intersection ID: 10035790 Curb Cut Type: MedianRefuge2 Initial Pass/Fail: Fail **Overall Compliance: No ADA ID: 9CE4B74C334F** Severity Score: 1.25

## **Field Measurements/Component Compliance**

Remove & Replace Entire Refuge.

Surveyor Notes:

Possible Solutions:

N/A

PROW/ADA:

N/A

|                             | i icia ivicasare     | illelita/C             | OHIP | onent compnance      |
|-----------------------------|----------------------|------------------------|------|----------------------|
| Compliance Description Data |                      | Compliance Description |      |                      |
| Yes                         | Refuge 1 Length (In) | 42.0                   | N/A  | Gutter 1 Ponding?    |
| Yes                         | Refuge 1 Width (In)  | 146.0                  | N/A  | Gutter 1 Lip Ht (In) |
| Yes                         | Refuge 1 Slope (%)   | 2.3                    | N/A  | Gutter 1 Slope (%)   |
| Yes                         | Refuge 1 X Slope (%) | 3.3                    | N/A  | Gutter 1 X Slope (%) |
| N/A                         | Painted X Walk1?     | Yes                    | N/A  | DWS 1 Provided?      |
| N/A                         | X Walk 1 Direction   | To S                   | N/A  | DWS 1 Contrast?      |
| N/A                         | X Walk 1 Width (In)  | 137.0                  | N/A  | DWS 1 Length (In)    |
| N/A                         | Road 1 Slope (%)     | 2.4                    | N/A  | DWS 1 Full Width?    |
| N/A                         | Road 1 X Slope (%)   | 5.8                    | N/A  | DWS 1 Offset (In)    |
|                             |                      |                        |      |                      |
| Yes                         | Refuge 2 Length (In) | 42.0                   | N/A  | Gutter 2 Ponding?    |
| Yes                         | Refuge 2 Width (In)  | 146.0                  | N/A  | Gutter 2 Lip Ht (In) |
| Yes                         | Refuge 2 Slope (%)   | 1.4                    | N/A  | Gutter 2 Slope (%)   |
| Yes                         | Refuge 2 X Slope (%) | 1.6                    | N/A  | Gutter 2 X Slope (%) |
| N/A                         | Painted X Walk2?     | Yes                    | N/A  | DWS 2 Provided?      |
| N/A                         | X Walk 2 Direction   | To N                   | N/A  | DWS 2 Contrast?      |
| N/A                         | X Walk 2 Width (In)  | 136.0                  | N/A  | DWS 2 Length (In)    |
| N/A                         | Road 2 Slope (%)     | 1.4                    | N/A  | DWS 2 Full Width?    |
| N/A                         | Road 2 X Slope (%)   | 1.1                    | N/A  | DWS 2 Offset (In)    |
|                             |                      |                        |      |                      |
| N/A                         | Refuge 3 Length (in) | N/A                    | N/A  | Gutter 3 Ponding?    |
| N/A                         | Refuge 3 Width (in)  | N/A                    | N/A  | Gutter 3 Lip Ht (in) |