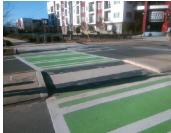

## **Field Measurements/Component Compliance**

Remove & Replace Entire Refuge.

Surveyor Notes:

Possible Solutions:

N/A

PROW/ADA:

N/A

|                             | i icia ivicasare     | illelita/C             | OHIP | onent compnance      |
|-----------------------------|----------------------|------------------------|------|----------------------|
| Compliance Description Data |                      | Compliance Description |      |                      |
| Yes                         | Refuge 1 Length (In) | 42.0                   | N/A  | Gutter 1 Ponding?    |
| Yes                         | Refuge 1 Width (In)  | 146.0                  | N/A  | Gutter 1 Lip Ht (In) |
| Yes                         | Refuge 1 Slope (%)   | 2.3                    | N/A  | Gutter 1 Slope (%)   |
| Yes                         | Refuge 1 X Slope (%) | 3.3                    | N/A  | Gutter 1 X Slope (%) |
| N/A                         | Painted X Walk1?     | Yes                    | N/A  | DWS 1 Provided?      |
| N/A                         | X Walk 1 Direction   | To S                   | N/A  | DWS 1 Contrast?      |
| N/A                         | X Walk 1 Width (In)  | 137.0                  | N/A  | DWS 1 Length (In)    |
| N/A                         | Road 1 Slope (%)     | 2.4                    | N/A  | DWS 1 Full Width?    |
| N/A                         | Road 1 X Slope (%)   | 5.8                    | N/A  | DWS 1 Offset (In)    |
|                             |                      |                        |      |                      |
| Yes                         | Refuge 2 Length (In) | 42.0                   | N/A  | Gutter 2 Ponding?    |
| Yes                         | Refuge 2 Width (In)  | 146.0                  | N/A  | Gutter 2 Lip Ht (In) |
| Yes                         | Refuge 2 Slope (%)   | 1.4                    | N/A  | Gutter 2 Slope (%)   |
| Yes                         | Refuge 2 X Slope (%) | 1.6                    | N/A  | Gutter 2 X Slope (%) |
| N/A                         | Painted X Walk2?     | Yes                    | N/A  | DWS 2 Provided?      |
| N/A                         | X Walk 2 Direction   | To N                   | N/A  | DWS 2 Contrast?      |
| N/A                         | X Walk 2 Width (In)  | 136.0                  | N/A  | DWS 2 Length (In)    |
| N/A                         | Road 2 Slope (%)     | 1.4                    | N/A  | DWS 2 Full Width?    |
| N/A                         | Road 2 X Slope (%)   | 1.1                    | N/A  | DWS 2 Offset (In)    |
|                             |                      |                        |      |                      |
| N/A                         | Refuge 3 Length (in) | N/A                    | N/A  | Gutter 3 Ponding?    |
| N/A                         | Refuge 3 Width (in)  | N/A                    | N/A  | Gutter 3 Lip Ht (in) |