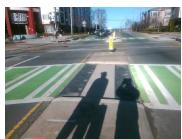

## **Field Measurements/Component Compliance**

Remove & Replace Entire Refuge.

Surveyor Notes:

Possible Solutions:

N/A

PROW/ADA:

N/A

|                             | i icia ivicasare     | illelita/C             | OHIP | onent compnance      |
|-----------------------------|----------------------|------------------------|------|----------------------|
| Compliance Description Data |                      | Compliance Description |      |                      |
| Yes                         | Refuge 1 Length (In) | 42.0                   | N/A  | Gutter 1 Ponding?    |
| Yes                         | Refuge 1 Width (In)  | 146.0                  | N/A  | Gutter 1 Lip Ht (In) |
| Yes                         | Refuge 1 Slope (%)   | 2.3                    | N/A  | Gutter 1 Slope (%)   |
| Yes                         | Refuge 1 X Slope (%) | 3.3                    | N/A  | Gutter 1 X Slope (%) |
| N/A                         | Painted X Walk1?     | Yes                    | N/A  | DWS 1 Provided?      |
| N/A                         | X Walk 1 Direction   | To S                   | N/A  | DWS 1 Contrast?      |
| N/A                         | X Walk 1 Width (In)  | 137.0                  | N/A  | DWS 1 Length (In)    |
| N/A                         | Road 1 Slope (%)     | 2.4                    | N/A  | DWS 1 Full Width?    |
| N/A                         | Road 1 X Slope (%)   | 5.8                    | N/A  | DWS 1 Offset (In)    |
|                             |                      |                        |      |                      |
| Yes                         | Refuge 2 Length (In) | 42.0                   | N/A  | Gutter 2 Ponding?    |
| Yes                         | Refuge 2 Width (In)  | 146.0                  | N/A  | Gutter 2 Lip Ht (In) |
| Yes                         | Refuge 2 Slope (%)   | 1.4                    | N/A  | Gutter 2 Slope (%)   |
| Yes                         | Refuge 2 X Slope (%) | 1.6                    | N/A  | Gutter 2 X Slope (%) |
| N/A                         | Painted X Walk2?     | Yes                    | N/A  | DWS 2 Provided?      |
| N/A                         | X Walk 2 Direction   | To N                   | N/A  | DWS 2 Contrast?      |
| N/A                         | X Walk 2 Width (In)  | 136.0                  | N/A  | DWS 2 Length (In)    |
| N/A                         | Road 2 Slope (%)     | 1.4                    | N/A  | DWS 2 Full Width?    |
| N/A                         | Road 2 X Slope (%)   | 1.1                    | N/A  | DWS 2 Offset (In)    |
|                             |                      |                        |      |                      |
| N/A                         | Refuge 3 Length (in) | N/A                    | N/A  | Gutter 3 Ponding?    |
| N/A                         | Refuge 3 Width (in)  | N/A                    | N/A  | Gutter 3 Lip Ht (in) |