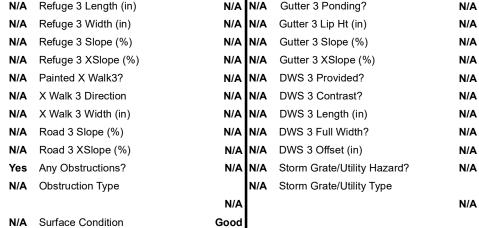

## **Field Measurements/Component Compliance**

Remove & Replace Entire Refuge.

Surveyor Notes:

Possible Solutions:

N/A

PROW/ADA:

N/A

|                             | i icia ivicasare     | illelita/C             | OHIP | onent compnance      |
|-----------------------------|----------------------|------------------------|------|----------------------|
| Compliance Description Data |                      | Compliance Description |      |                      |
| Yes                         | Refuge 1 Length (In) | 42.0                   | N/A  | Gutter 1 Ponding?    |
| Yes                         | Refuge 1 Width (In)  | 146.0                  | N/A  | Gutter 1 Lip Ht (In) |
| Yes                         | Refuge 1 Slope (%)   | 2.3                    | N/A  | Gutter 1 Slope (%)   |
| Yes                         | Refuge 1 X Slope (%) | 3.3                    | N/A  | Gutter 1 X Slope (%) |
| N/A                         | Painted X Walk1?     | Yes                    | N/A  | DWS 1 Provided?      |
| N/A                         | X Walk 1 Direction   | To S                   | N/A  | DWS 1 Contrast?      |
| N/A                         | X Walk 1 Width (In)  | 137.0                  | N/A  | DWS 1 Length (In)    |
| N/A                         | Road 1 Slope (%)     | 2.4                    | N/A  | DWS 1 Full Width?    |
| N/A                         | Road 1 X Slope (%)   | 5.8                    | N/A  | DWS 1 Offset (In)    |
|                             |                      |                        |      |                      |
| Yes                         | Refuge 2 Length (In) | 42.0                   | N/A  | Gutter 2 Ponding?    |
| Yes                         | Refuge 2 Width (In)  | 146.0                  | N/A  | Gutter 2 Lip Ht (In) |
| Yes                         | Refuge 2 Slope (%)   | 1.4                    | N/A  | Gutter 2 Slope (%)   |
| Yes                         | Refuge 2 X Slope (%) | 1.6                    | N/A  | Gutter 2 X Slope (%) |
| N/A                         | Painted X Walk2?     | Yes                    | N/A  | DWS 2 Provided?      |
| N/A                         | X Walk 2 Direction   | To N                   | N/A  | DWS 2 Contrast?      |
| N/A                         | X Walk 2 Width (In)  | 136.0                  | N/A  | DWS 2 Length (In)    |
| N/A                         | Road 2 Slope (%)     | 1.4                    | N/A  | DWS 2 Full Width?    |
| N/A                         | Road 2 X Slope (%)   | 1.1                    | N/A  | DWS 2 Offset (In)    |
|                             |                      |                        |      |                      |
| N/A                         | Refuge 3 Length (in) | N/A                    | N/A  | Gutter 3 Ponding?    |
| N/A                         | Refuge 3 Width (in)  | N/A                    | N/A  | Gutter 3 Lip Ht (in) |