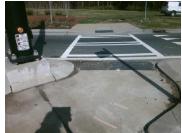

## Field Measurements/Component Compliance

Data Compliance

69.0 N/A Gutter 1 Ponding?

Description

Remove & Replace Entire Refuge.

Surveyor Notes:

Possible Solutions:

N/A