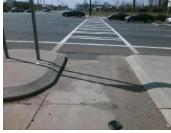

## Field Measurements/Component Compliance

Data Compliance

69.0 N/A Gutter 1 Ponding?

Description

Remove & Replace Entire Refuge.

Surveyor Notes:

Possible Solutions:

N/A