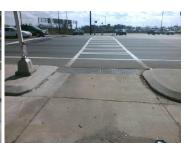

## Field Measurements/Component Compliance

Data Compliance

69.0 N/A Gutter 1 Ponding?

Description

Remove & Replace Entire Refuge.

Surveyor Notes:

Possible Solutions:

N/A