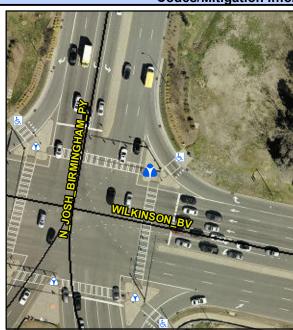

## Access Compliance Report Public Rights-of-Way (Island Curb Cuts)

<u>Data</u>

N/A

Intersection ID: 53534 Main Street: N\_JOSH\_BIRMINGHAM\_PY Cross Street: WILKINSON\_BV Location: NE

ADA ID: 9DF3D080723F Curb Cut Type: IslandRefuge3 Initial Pass/Fail: Fail Overall Compliance: No Severity Score: 36.25