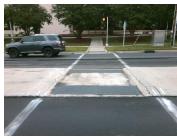

## Field Measurements/Component Compliance

Remove & Replace Entire Refuge.

Surveyor Notes:

Possible Solutions:

N/A

PROW/ADA:

N/A

Compliance Description Data Compliance Description Refuge 1 Length (In) 55.5 N/A Gutter 1 Ponding? Gutter 1 Lip Ht (In) Refuge 1 Width (In) 97.0 N/A Yes Refuge 1 Slope (%) N/A Gutter 1 Slope (%) Gutter 1 X Slope (%) Refuge 1 X Slope (%) Painted X Walk1? Yes DWS 1 Provided? N/A DWS 1 Contrast? X Walk 1 Direction To S X Walk 1 Width (In) DWS 1 Length (In) DWS 1 Full Width? Road 1 Slope (%) Road 1 X Slope (%) 2.0 N/A DWS 1 Offset (In) Refuge 2 Length (In) 55.5 N/A Gutter 2 Ponding? Refuge 2 Width (In) Gutter 2 Lip Ht (In) 97.0 N/A Yes Refuge 2 Slope (%) Gutter 2 Slope (%) Refuge 2 X Slope (%) 2.22.0 N/A Gutter 2 X Slope (%) N/A Painted X Walk2? Yes DWS 2 Provided? DWS 2 Contrast? X Walk 2 Direction To N X Walk 2 Width (In) 112.0 N/A DWS 2 Length (In) Road 2 Slope (%) DWS 2 Full Width? 2.8 N/A DWS 2 Offset (In) Road 2 X Slope (%) Refuge 3 Length (in) N/A