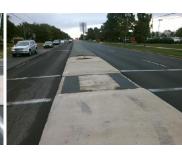

## **Access Compliance Report Public Rights-of-Way** (Island Curb Cuts)

Data

N/A

Main Street: PINEVILLE-MATTHEWS RD Cross Street: N/A Intersection ID: 10034533 Location: N/A Curb Cut Type: MedianRefuge2 ADA ID: 9F60C846C775 Initial Pass/Fail: Fail **Overall Compliance: No Severity Score:** 1.25

## Field Measurements/Component Compliance

Remove & Replace Entire Refuge.

Surveyor Notes:

Possible Solutions:

N/A

PROW/ADA:

N/A

Compliance Description Data Compliance Description Refuge 1 Length (In) 55.5 N/A Gutter 1 Ponding? Gutter 1 Lip Ht (In) Refuge 1 Width (In) 97.0 N/A Yes Refuge 1 Slope (%) N/A Gutter 1 Slope (%) Gutter 1 X Slope (%) Refuge 1 X Slope (%) Painted X Walk1? Yes DWS 1 Provided? N/A DWS 1 Contrast? X Walk 1 Direction To S X Walk 1 Width (In) DWS 1 Length (In) DWS 1 Full Width? Road 1 Slope (%) Road 1 X Slope (%) 2.0 N/A DWS 1 Offset (In) Refuge 2 Length (In) 55.5 N/A Gutter 2 Ponding? Refuge 2 Width (In) Gutter 2 Lip Ht (In) 97.0 N/A Yes Refuge 2 Slope (%) Gutter 2 Slope (%) Refuge 2 X Slope (%) 2.22.0 N/A Gutter 2 X Slope (%) N/A Painted X Walk2? Yes DWS 2 Provided? DWS 2 Contrast? X Walk 2 Direction To N X Walk 2 Width (In) 112.0 N/A DWS 2 Length (In) Road 2 Slope (%) DWS 2 Full Width? 2.8 N/A DWS 2 Offset (In) Road 2 X Slope (%) Refuge 3 Length (in) N/A