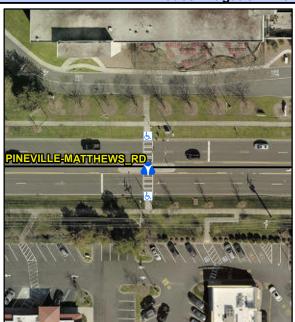

## **Access Compliance Report Public Rights-of-Way** (Island Curb Cuts)

Data

N/A

Main Street: PINEVILLE-MATTHEWS RD Cross Street: N/A Intersection ID: 10034533 Location: N/A Curb Cut Type: MedianRefuge2 ADA ID: 9F60C846C775 Initial Pass/Fail: Fail **Overall Compliance: No Severity Score:** 1.25