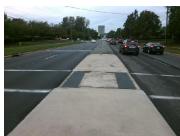

## Field Measurements/Component Compliance

Remove & Replace Entire Refuge.

Surveyor Notes:

Possible Solutions:

N/A

PROW/ADA:

N/A

Compliance Description Data Compliance Description Refuge 1 Length (In) 55.5 N/A Gutter 1 Ponding? Gutter 1 Lip Ht (In) Refuge 1 Width (In) 97.0 N/A Yes Refuge 1 Slope (%) N/A Gutter 1 Slope (%) Gutter 1 X Slope (%) Refuge 1 X Slope (%) Painted X Walk1? Yes DWS 1 Provided? N/A DWS 1 Contrast? X Walk 1 Direction To S X Walk 1 Width (In) DWS 1 Length (In) DWS 1 Full Width? Road 1 Slope (%) Road 1 X Slope (%) 2.0 N/A DWS 1 Offset (In) Refuge 2 Length (In) 55.5 N/A Gutter 2 Ponding? Refuge 2 Width (In) Gutter 2 Lip Ht (In) 97.0 N/A Yes Refuge 2 Slope (%) Gutter 2 Slope (%) Refuge 2 X Slope (%) 2.22.0 N/A Gutter 2 X Slope (%) N/A Painted X Walk2? Yes DWS 2 Provided? DWS 2 Contrast? X Walk 2 Direction To N X Walk 2 Width (In) 112.0 N/A DWS 2 Length (In) Road 2 Slope (%) DWS 2 Full Width? 2.8 N/A DWS 2 Offset (In) Road 2 X Slope (%) Refuge 3 Length (in) N/A