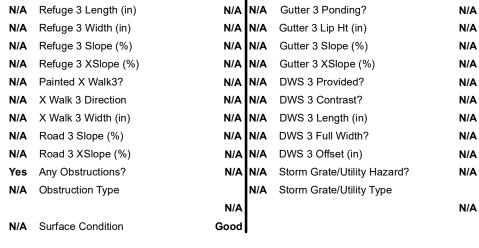

## Field Measurements/Component Compliance

Remove & Replace Entire Refuge.

Surveyor Notes:

Possible Solutions:

N/A

PROW/ADA:

N/A

Compliance Description Data Compliance Description Refuge 1 Length (In) 55.5 N/A Gutter 1 Ponding? Gutter 1 Lip Ht (In) Refuge 1 Width (In) 97.0 N/A Yes Refuge 1 Slope (%) N/A Gutter 1 Slope (%) Gutter 1 X Slope (%) Refuge 1 X Slope (%) Painted X Walk1? Yes DWS 1 Provided? N/A DWS 1 Contrast? X Walk 1 Direction To S X Walk 1 Width (In) DWS 1 Length (In) DWS 1 Full Width? Road 1 Slope (%) Road 1 X Slope (%) 2.0 N/A DWS 1 Offset (In) Refuge 2 Length (In) 55.5 N/A Gutter 2 Ponding? Refuge 2 Width (In) Gutter 2 Lip Ht (In) 97.0 N/A Yes Refuge 2 Slope (%) Gutter 2 Slope (%) Refuge 2 X Slope (%) 2.22.0 N/A Gutter 2 X Slope (%) N/A Painted X Walk2? Yes DWS 2 Provided? DWS 2 Contrast? X Walk 2 Direction To N X Walk 2 Width (In) 112.0 N/A DWS 2 Length (In) Road 2 Slope (%) DWS 2 Full Width? 2.8 N/A DWS 2 Offset (In) Road 2 X Slope (%) Refuge 3 Length (in) N/A