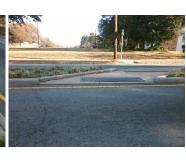

## Field Measurements/Component Compliance

Remove & Replace Entire Refuge.

Surveyor Notes:

Possible Solutions:

N/A

PROW/ADA:

N/A

| Com | pliance Description  | Data C  | Com | oliance Description  | Data |
|-----|----------------------|---------|-----|----------------------|------|
| Yes | Refuge 1 Length (In) | 77.5 N  | N/A | Gutter 1 Ponding?    | N/A  |
| Yes | Refuge 1 Width (In)  | 157.0 N | N/A | Gutter 1 Lip Ht (In) | N/A  |
| Yes | Refuge 1 Slope (%)   | 2.6 N   | N/A | Gutter 1 Slope (%)   | N/A  |
| Yes | Refuge 1 X Slope (%) | 0.5 N   | N/A | Gutter 1 X Slope (%) | N/A  |
| N/A | Painted X Walk1?     | No N    | N/A | DWS 1 Provided?      | N/A  |
| N/A | X Walk 1 Direction   | To S    | N/A | DWS 1 Contrast?      | N/A  |
| N/A | X Walk 1 Width (In)  | N/A N   | N/A | DWS 1 Length (In)    | N/A  |
| N/A | Road 1 Slope (%)     | 1.9     | N/A | DWS 1 Full Width?    | N/A  |
| N/A | Road 1 X Slope (%)   | 4.9 N   | N/A | DWS 1 Offset (In)    | N/A  |
|     |                      |         |     |                      |      |
| Yes | Refuge 2 Length (In) | 77.5 N  | N/A | Gutter 2 Ponding?    | N/A  |
| Yes | Refuge 2 Width (In)  | 157.0 N | N/A | Gutter 2 Lip Ht (In) | N/A  |
| Yes | Refuge 2 Slope (%)   | 4.7 N   | N/A | Gutter 2 Slope (%)   | N/A  |
| Yes | Refuge 2 X Slope (%) | 2.1 N   | N/A | Gutter 2 X Slope (%) | N/A  |
| N/A | Painted X Walk2?     | No N    | N/A | DWS 2 Provided?      | N/A  |
| N/A | X Walk 2 Direction   | To N    | N/A | DWS 2 Contrast?      | N/A  |
| N/A | X Walk 2 Width (In)  | N/A N   | N/A | DWS 2 Length (In)    | N/A  |
| N/A | Road 2 Slope (%)     | 1.7 N   | N/A | DWS 2 Full Width?    | N/A  |
| N/A | Road 2 X Slope (%)   | 3.1 N   | N/A | DWS 2 Offset (In)    | N/A  |
|     |                      |         |     |                      |      |
| N/A | Refuge 3 Length (in) | N/A N   | N/A | Gutter 3 Ponding?    | N/A  |
| N/A | Refuge 3 Width (in)  | N/A N   | N/A | Gutter 3 Lip Ht (in) | N/A  |
| N/A | Refuge 3 Slope (%)   | N/A N   | N/A | Gutter 3 Slope (%)   | N/A  |
| N/A | Refuge 3 XSlope (%)  | N/A N   | N/A | Gutter 3 XSlope (%)  | N/A  |
| N/A | Painted X Walk3?     | N/A N   | N/A | DWS 3 Provided?      | N/A  |
| N/A | X Walk 3 Direction   | N/A N   | N/A | DWS 3 Contrast?      | N/A  |
| N/A | X Walk 3 Width (in)  | N/A N   | N/A | DWS 3 Length (in)    | N/A  |