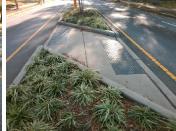

## Field Measurements/Component Compliance

Remove & Replace Entire Refuge.

Surveyor Notes:

Possible Solutions:

N/A

PROW/ADA:

N/A

| Com | pliance Description  | Data C  | Com | oliance Description  | Data |
|-----|----------------------|---------|-----|----------------------|------|
| Yes | Refuge 1 Length (In) | 77.5 N  | N/A | Gutter 1 Ponding?    | N/A  |
| Yes | Refuge 1 Width (In)  | 157.0 N | N/A | Gutter 1 Lip Ht (In) | N/A  |
| Yes | Refuge 1 Slope (%)   | 2.6 N   | N/A | Gutter 1 Slope (%)   | N/A  |
| Yes | Refuge 1 X Slope (%) | 0.5 N   | N/A | Gutter 1 X Slope (%) | N/A  |
| N/A | Painted X Walk1?     | No N    | N/A | DWS 1 Provided?      | N/A  |
| N/A | X Walk 1 Direction   | To S    | N/A | DWS 1 Contrast?      | N/A  |
| N/A | X Walk 1 Width (In)  | N/A N   | N/A | DWS 1 Length (In)    | N/A  |
| N/A | Road 1 Slope (%)     | 1.9     | N/A | DWS 1 Full Width?    | N/A  |
| N/A | Road 1 X Slope (%)   | 4.9 N   | N/A | DWS 1 Offset (In)    | N/A  |
|     |                      |         |     |                      |      |
| Yes | Refuge 2 Length (In) | 77.5 N  | N/A | Gutter 2 Ponding?    | N/A  |
| Yes | Refuge 2 Width (In)  | 157.0 N | N/A | Gutter 2 Lip Ht (In) | N/A  |
| Yes | Refuge 2 Slope (%)   | 4.7 N   | N/A | Gutter 2 Slope (%)   | N/A  |
| Yes | Refuge 2 X Slope (%) | 2.1 N   | N/A | Gutter 2 X Slope (%) | N/A  |
| N/A | Painted X Walk2?     | No N    | N/A | DWS 2 Provided?      | N/A  |
| N/A | X Walk 2 Direction   | To N    | N/A | DWS 2 Contrast?      | N/A  |
| N/A | X Walk 2 Width (In)  | N/A N   | N/A | DWS 2 Length (In)    | N/A  |
| N/A | Road 2 Slope (%)     | 1.7 N   | N/A | DWS 2 Full Width?    | N/A  |
| N/A | Road 2 X Slope (%)   | 3.1 N   | N/A | DWS 2 Offset (In)    | N/A  |
|     |                      |         |     |                      |      |
| N/A | Refuge 3 Length (in) | N/A N   | N/A | Gutter 3 Ponding?    | N/A  |
| N/A | Refuge 3 Width (in)  | N/A N   | N/A | Gutter 3 Lip Ht (in) | N/A  |
| N/A | Refuge 3 Slope (%)   | N/A N   | N/A | Gutter 3 Slope (%)   | N/A  |
| N/A | Refuge 3 XSlope (%)  | N/A N   | N/A | Gutter 3 XSlope (%)  | N/A  |
| N/A | Painted X Walk3?     | N/A N   | N/A | DWS 3 Provided?      | N/A  |
| N/A | X Walk 3 Direction   | N/A N   | N/A | DWS 3 Contrast?      | N/A  |
| N/A | X Walk 3 Width (in)  | N/A N   | N/A | DWS 3 Length (in)    | N/A  |