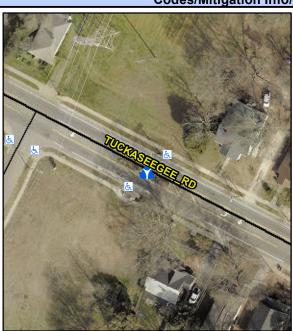

## **Access Compliance Report Public Rights-of-Way** (Island Curb Cuts)

Main Street: TUCKASEEGEE RD **Cross Street: N/A** Location: S Intersection ID: 10040074 Curb Cut Type: MedianRefuge2 Initial Pass/Fail: Fail **Overall Compliance: No** Severity Score: 1.25 ADA ID: A0B606D87541