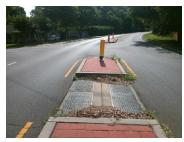

DWS 2 Provided?

DWS 2 Full Width?

Description

Remove & Replace Entire Refuge.

Surveyor Notes:

Possible Solutions:

N/A

PROW/ADA: