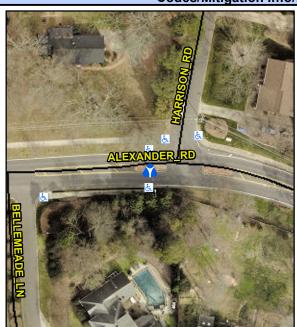

## Access Compliance Report Public Rights-of-Way (Island Curb Cuts)

Data

N/A

Intersection ID: 23148 Main Street: ALEXANDER\_RD Cross Street: HARRISON\_RD Location: W

ADA ID: A13EF5948E54 Curb Cut Type: MedianRefuge2 Initial Pass/Fail: Fail Overall Compliance: No Severity Score: 12.5