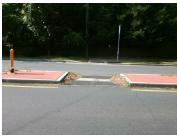

DWS 2 Provided?

DWS 2 Full Width?

Description

Remove & Replace Entire Refuge.

Surveyor Notes:

Possible Solutions:

N/A

PROW/ADA: