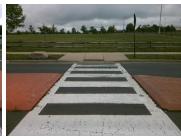

## Field Measurements/Component Compliance

Remove & Replace Entire Refuge.

Surveyor Notes:
N/A

PROW/ADA:

N/A

Total Cost: \$ 3000.00

Compliance Description Data Compliance Description Refuge 1 Length (In) 55.0 N/A Gutter 1 Ponding? Gutter 1 Lip Ht (In) Refuge 1 Width (In) 123.0 N/A Yes Refuge 1 Slope (%) 1.0 Gutter 1 Slope (%) Gutter 1 X Slope (%) Refuge 1 X Slope (%) 1.9 Painted X Walk1? Yes DWS 1 Provided? N/A DWS 1 Contrast? X Walk 1 Direction To S N/A X Walk 1 Width (In) 99.0 DWS 1 Length (In) DWS 1 Full Width? Road 1 Slope (%) 3.9 N/A Road 1 X Slope (%) 1.2 N/A DWS 1 Offset (In) Refuge 2 Length (In) 55.0 N/A Gutter 2 Ponding? Refuge 2 Width (In) Gutter 2 Lip Ht (In) 123.0 N/A Yes Refuge 2 Slope (%) Gutter 2 Slope (%) Refuge 2 X Slope (%) 2.1 N/A Gutter 2 X Slope (%) N/A Painted X Walk2? Yes DWS 2 Provided? DWS 2 Contrast? X Walk 2 Direction To N X Walk 2 Width (In) 99.0 N/A DWS 2 Length (In) Road 2 Slope (%) DWS 2 Full Width? N/A DWS 2 Offset (In) Road 2 X Slope (%)