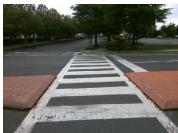

## Field Measurements/Component Compliance

Remove & Replace Entire Refuge.

Surveyor Notes:
N/A

PROW/ADA:

N/A

Total Cost: \$ 3000.00

Compliance Description Data Compliance Description Refuge 1 Length (In) 55.0 N/A Gutter 1 Ponding? Gutter 1 Lip Ht (In) Refuge 1 Width (In) 123.0 N/A Yes Refuge 1 Slope (%) 1.0 Gutter 1 Slope (%) Gutter 1 X Slope (%) Refuge 1 X Slope (%) 1.9 Painted X Walk1? Yes DWS 1 Provided? N/A DWS 1 Contrast? X Walk 1 Direction To S N/A X Walk 1 Width (In) 99.0 DWS 1 Length (In) DWS 1 Full Width? Road 1 Slope (%) 3.9 N/A Road 1 X Slope (%) 1.2 N/A DWS 1 Offset (In) Refuge 2 Length (In) 55.0 N/A Gutter 2 Ponding? Refuge 2 Width (In) Gutter 2 Lip Ht (In) 123.0 N/A Yes Refuge 2 Slope (%) Gutter 2 Slope (%) Refuge 2 X Slope (%) 2.1 N/A Gutter 2 X Slope (%) N/A Painted X Walk2? Yes DWS 2 Provided? DWS 2 Contrast? X Walk 2 Direction To N X Walk 2 Width (In) 99.0 N/A DWS 2 Length (In) Road 2 Slope (%) DWS 2 Full Width? N/A DWS 2 Offset (In) Road 2 X Slope (%)