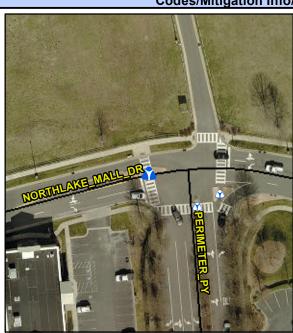

## Access Compliance Report Public Rights-of-Way (Island Curb Cuts)

Data

N/A

Intersection ID: 48168 Main Street: PERIMETER\_PY Cross Street: NORTHLAKE\_MALL\_DR Location: W

ADA ID: A1BEA67A7440 Curb Cut Type: MedianRefuge2 Initial Pass/Fail: Fail Overall Compliance: No Severity Score: 0