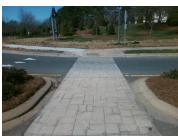

## **Field Measurements/Component Compliance**

Remove & Replace Entire Refuge.

Surveyor Notes:

Possible Solutions:

N/A

PROW/ADA:

N/A

| Com | pliance   | Description   | Data  | Com | pliance Description  |
|-----|-----------|---------------|-------|-----|----------------------|
| Yes | Refuge 1  | Length (In)   | 53.0  | N/A | Gutter 1 Ponding?    |
| Yes | Refuge 1  | Width (In)    | 111.0 | N/A | Gutter 1 Lip Ht (In) |
| Yes | Refuge 1  | Slope (%)     | 0.3   | N/A | Gutter 1 Slope (%)   |
| Yes | Refuge 1  | X Slope (%)   | 2.5   | N/A | Gutter 1 X Slope (%) |
| N/A | Painted 2 | X Walk1?      | Yes   | N/A | DWS 1 Provided?      |
| N/A | X Walk 1  | Direction     | To NW | N/A | DWS 1 Contrast?      |
| N/A | X Walk 1  | Width (In)    | 94.0  | N/A | DWS 1 Length (In)    |
| N/A | Road 1 S  | Slope (%)     | 4.0   | N/A | DWS 1 Full Width?    |
| N/A | Road 1 X  | ( Slope (%)   | 1.3   | N/A | DWS 1 Offset (In)    |
|     |           |               |       |     |                      |
| Yes | Refuge 2  | ? Length (In) | 53.0  | N/A | Gutter 2 Ponding?    |
| Yes | Refuge 2  | Width (In)    | 111.0 | N/A | Gutter 2 Lip Ht (In) |
| Yes | Refuge 2  | Slope (%)     | 0.7   | N/A | Gutter 2 Slope (%)   |
| Yes | Refuge 2  | X Slope (%)   | 2.2   | N/A | Gutter 2 X Slope (%) |
| N/A | Painted 2 | X Walk2?      | Yes   | N/A | DWS 2 Provided?      |
| N/A | X Walk 2  | Direction     | To SE | N/A | DWS 2 Contrast?      |
| N/A | X Walk 2  | Width (In)    | 94.0  | N/A | DWS 2 Length (In)    |
| N/A | Road 2 S  | Slope (%)     | 2.1   | N/A | DWS 2 Full Width?    |
| N/A | Road 2 >  | ( Slope (%)   | 1.0   | N/A | DWS 2 Offset (In)    |
|     |           |               |       |     |                      |
| N/A | Refuge 3  | Length (in)   | N/A   | N/A | Gutter 3 Ponding?    |
| N/A | Refuge 3  | Width (in)    | N/A   | N/A | Gutter 3 Lip Ht (in) |
| N/A | Pofugo 3  | Slone (%)     | N/A   | N/A | Gutter 3 Slone (%)   |