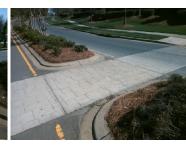

## **Access Compliance Report Public Rights-of-Way** (Island Curb Cuts)

Data

N/A

N/A N/A

N/A

N/A

Main Street: SHOPTON RD WEST **Cross Street: BEREWICK COMMONS PY** Intersection ID: 48492 Location: NE Curb Cut Type: MedianRefuge2 0 **ADA ID: A1F350E82E2A** Initial Pass/Fail: Fail **Overall Compliance: No Severity Score:** 

## **Field Measurements/Component Compliance**

Remove & Replace Entire Refuge.

Surveyor Notes:

Possible Solutions:

N/A

PROW/ADA:

N/A

| Com | pliance   | Description   | Data  | Com | pliance Description  |
|-----|-----------|---------------|-------|-----|----------------------|
| Yes | Refuge 1  | Length (In)   | 53.0  | N/A | Gutter 1 Ponding?    |
| Yes | Refuge 1  | Width (In)    | 111.0 | N/A | Gutter 1 Lip Ht (In) |
| Yes | Refuge 1  | Slope (%)     | 0.3   | N/A | Gutter 1 Slope (%)   |
| Yes | Refuge 1  | X Slope (%)   | 2.5   | N/A | Gutter 1 X Slope (%) |
| N/A | Painted 2 | X Walk1?      | Yes   | N/A | DWS 1 Provided?      |
| N/A | X Walk 1  | Direction     | To NW | N/A | DWS 1 Contrast?      |
| N/A | X Walk 1  | Width (In)    | 94.0  | N/A | DWS 1 Length (In)    |
| N/A | Road 1 S  | Slope (%)     | 4.0   | N/A | DWS 1 Full Width?    |
| N/A | Road 1 X  | ( Slope (%)   | 1.3   | N/A | DWS 1 Offset (In)    |
|     |           |               |       |     |                      |
| Yes | Refuge 2  | ? Length (In) | 53.0  | N/A | Gutter 2 Ponding?    |
| Yes | Refuge 2  | Width (In)    | 111.0 | N/A | Gutter 2 Lip Ht (In) |
| Yes | Refuge 2  | Slope (%)     | 0.7   | N/A | Gutter 2 Slope (%)   |
| Yes | Refuge 2  | X Slope (%)   | 2.2   | N/A | Gutter 2 X Slope (%) |
| N/A | Painted 2 | X Walk2?      | Yes   | N/A | DWS 2 Provided?      |
| N/A | X Walk 2  | Direction     | To SE | N/A | DWS 2 Contrast?      |
| N/A | X Walk 2  | Width (In)    | 94.0  | N/A | DWS 2 Length (In)    |
| N/A | Road 2 S  | Slope (%)     | 2.1   | N/A | DWS 2 Full Width?    |
| N/A | Road 2 >  | ( Slope (%)   | 1.0   | N/A | DWS 2 Offset (In)    |
|     |           |               |       |     |                      |
| N/A | Refuge 3  | Length (in)   | N/A   | N/A | Gutter 3 Ponding?    |
| N/A | Refuge 3  | Width (in)    | N/A   | N/A | Gutter 3 Lip Ht (in) |
| N/A | Pofugo 3  | Slone (%)     | N/A   | N/A | Gutter 3 Slone (%)   |