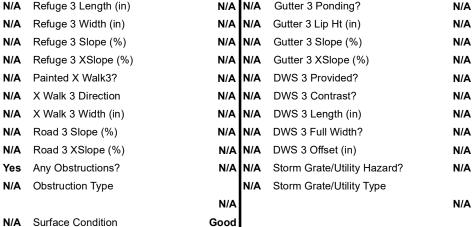

## **Field Measurements/Component Compliance**

Remove & Replace Entire Refuge.

Surveyor Notes:

Possible Solutions:

N/A

PROW/ADA:

N/A

| Com | pliance   | Description   | Data  | Com | pliance Description  |
|-----|-----------|---------------|-------|-----|----------------------|
| Yes | Refuge 1  | Length (In)   | 53.0  | N/A | Gutter 1 Ponding?    |
| Yes | Refuge 1  | Width (In)    | 111.0 | N/A | Gutter 1 Lip Ht (In) |
| Yes | Refuge 1  | Slope (%)     | 0.3   | N/A | Gutter 1 Slope (%)   |
| Yes | Refuge 1  | X Slope (%)   | 2.5   | N/A | Gutter 1 X Slope (%) |
| N/A | Painted 2 | X Walk1?      | Yes   | N/A | DWS 1 Provided?      |
| N/A | X Walk 1  | Direction     | To NW | N/A | DWS 1 Contrast?      |
| N/A | X Walk 1  | Width (In)    | 94.0  | N/A | DWS 1 Length (In)    |
| N/A | Road 1 S  | Slope (%)     | 4.0   | N/A | DWS 1 Full Width?    |
| N/A | Road 1 X  | ( Slope (%)   | 1.3   | N/A | DWS 1 Offset (In)    |
|     |           |               |       |     |                      |
| Yes | Refuge 2  | ? Length (In) | 53.0  | N/A | Gutter 2 Ponding?    |
| Yes | Refuge 2  | Width (In)    | 111.0 | N/A | Gutter 2 Lip Ht (In) |
| Yes | Refuge 2  | Slope (%)     | 0.7   | N/A | Gutter 2 Slope (%)   |
| Yes | Refuge 2  | X Slope (%)   | 2.2   | N/A | Gutter 2 X Slope (%) |
| N/A | Painted 2 | X Walk2?      | Yes   | N/A | DWS 2 Provided?      |
| N/A | X Walk 2  | Direction     | To SE | N/A | DWS 2 Contrast?      |
| N/A | X Walk 2  | Width (In)    | 94.0  | N/A | DWS 2 Length (In)    |
| N/A | Road 2 S  | Slope (%)     | 2.1   | N/A | DWS 2 Full Width?    |
| N/A | Road 2 >  | ( Slope (%)   | 1.0   | N/A | DWS 2 Offset (In)    |
|     |           |               |       |     |                      |
| N/A | Refuge 3  | Length (in)   | N/A   | N/A | Gutter 3 Ponding?    |
| N/A | Refuge 3  | Width (in)    | N/A   | N/A | Gutter 3 Lip Ht (in) |
| N/A | Pofugo 3  | Slone (%)     | N/A   | N/A | Gutter 3 Slone (%)   |