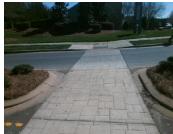

## **Field Measurements/Component Compliance**

Remove & Replace Entire Refuge.

Surveyor Notes:

Possible Solutions:

N/A

PROW/ADA:

N/A

| Com | pliance   | Description   | Data  | Com | pliance Description  |
|-----|-----------|---------------|-------|-----|----------------------|
| Yes | Refuge 1  | Length (In)   | 53.0  | N/A | Gutter 1 Ponding?    |
| Yes | Refuge 1  | Width (In)    | 111.0 | N/A | Gutter 1 Lip Ht (In) |
| Yes | Refuge 1  | Slope (%)     | 0.3   | N/A | Gutter 1 Slope (%)   |
| Yes | Refuge 1  | X Slope (%)   | 2.5   | N/A | Gutter 1 X Slope (%) |
| N/A | Painted 2 | X Walk1?      | Yes   | N/A | DWS 1 Provided?      |
| N/A | X Walk 1  | Direction     | To NW | N/A | DWS 1 Contrast?      |
| N/A | X Walk 1  | Width (In)    | 94.0  | N/A | DWS 1 Length (In)    |
| N/A | Road 1 S  | Slope (%)     | 4.0   | N/A | DWS 1 Full Width?    |
| N/A | Road 1 X  | ( Slope (%)   | 1.3   | N/A | DWS 1 Offset (In)    |
|     |           |               |       |     |                      |
| Yes | Refuge 2  | ? Length (In) | 53.0  | N/A | Gutter 2 Ponding?    |
| Yes | Refuge 2  | Width (In)    | 111.0 | N/A | Gutter 2 Lip Ht (In) |
| Yes | Refuge 2  | Slope (%)     | 0.7   | N/A | Gutter 2 Slope (%)   |
| Yes | Refuge 2  | X Slope (%)   | 2.2   | N/A | Gutter 2 X Slope (%) |
| N/A | Painted 2 | X Walk2?      | Yes   | N/A | DWS 2 Provided?      |
| N/A | X Walk 2  | Direction     | To SE | N/A | DWS 2 Contrast?      |
| N/A | X Walk 2  | Width (In)    | 94.0  | N/A | DWS 2 Length (In)    |
| N/A | Road 2 S  | Slope (%)     | 2.1   | N/A | DWS 2 Full Width?    |
| N/A | Road 2 >  | ( Slope (%)   | 1.0   | N/A | DWS 2 Offset (In)    |
|     |           |               |       |     |                      |
| N/A | Refuge 3  | Length (in)   | N/A   | N/A | Gutter 3 Ponding?    |
| N/A | Refuge 3  | Width (in)    | N/A   | N/A | Gutter 3 Lip Ht (in) |
| N/A | Pofugo 3  | Slone (%)     | N/A   | N/A | Gutter 3 Slone (%)   |