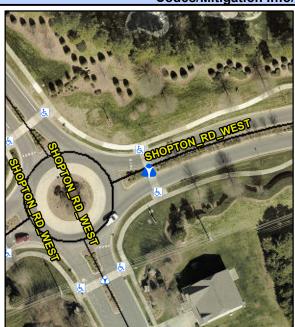

## **Access Compliance Report Public Rights-of-Way** (Island Curb Cuts)

Data

N/A

N/A N/A

N/A

N/A

Main Street: SHOPTON RD WEST **Cross Street: BEREWICK COMMONS PY** Intersection ID: 48492 Location: NE Curb Cut Type: MedianRefuge2 0 **ADA ID: A1F350E82E2A** Initial Pass/Fail: Fail **Overall Compliance: No Severity Score:** 