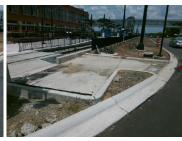

## **Access Compliance Report Public Rights-of-Way** (Island Curb Cuts)

Data

No

0.0

Intersection ID: 32449 Main Street: N\_TRYON\_ST Cross Street: J W CLAY BV Location: **ADA ID: A3B9BE5891EE** 

Curb Cut Type: MedianRefuge2 Initial Pass/Fail: Pass **Overall Compliance: No** Severity Score: 35.25 Field Measurements/Component Compliance

## **Codes/Mitigation Info/Possible Solution**

Possible Solutions: Install Detectable Warning System. Remove & Replace Gutter.

Surveyor Notes:

N/A

PROW/ADA:

N/A

Total Cost: 985.00

|     | 0 ( )                |         |     | . ,                         |      |
|-----|----------------------|---------|-----|-----------------------------|------|
| Yes | Refuge 1 Slope (%)   | 1.9 N   | No  | Gutter 1 Slope (%)          | 5.1  |
| Yes | Refuge 1 X Slope (%) | 1.0 Y   | es/ | Gutter 1 X Slope (%)        | 1.1  |
| N/A | Painted X Walk1?     | No Y    | es/ | DWS 1 Provided?             | Yes  |
| N/A | X Walk 1 Direction   | To NW Y | es/ | DWS 1 Contrast?             | Yes  |
| N/A | X Walk 1 Width (In)  | N/A Y   | es/ | DWS 1 Length (In)           | 24.0 |
| N/A | Road 1 Slope (%)     | 1.2 Y   | es/ | DWS 1 Full Width?           | Yes  |
| N/A | Road 1 X Slope (%)   | 0.2 Y   | es/ | DWS 1 Offset (In)           | 1.0  |
|     |                      |         |     |                             |      |
| Yes | Refuge 2 Length (In) | 64.0 N  | N/A | Gutter 2 Ponding?           | No   |
| Yes | Refuge 2 Width (In)  | 120.0 N | N/A | Gutter 2 Lip Ht (In)        | N/A  |
| Yes | Refuge 2 Slope (%)   | 2.1 N   | N/A | Gutter 2 Slope (%)          | N/A  |
| Yes | Refuge 2 X Slope (%) | 1.2 N   | N/A | Gutter 2 X Slope (%)        | N/A  |
| N/A | Painted X Walk2?     | No N    | lо  | DWS 2 Provided?             | No   |
| N/A | X Walk 2 Direction   | To SE N | N/A | DWS 2 Contrast?             | No   |
| N/A | X Walk 2 Width (In)  | N/A N   | N/A | DWS 2 Length (In)           | N/A  |
| N/A | Road 2 Slope (%)     | 0.2 N   | N/A | DWS 2 Full Width?           | No   |
| N/A | Road 2 X Slope (%)   | 3.0 N   | N/A | DWS 2 Offset (In)           | N/A  |
|     |                      |         |     |                             |      |
| N/A | Refuge 3 Length (in) | N/A N   | N/A | Gutter 3 Ponding?           | N/A  |
| N/A | Refuge 3 Width (in)  | N/A N   | N/A | Gutter 3 Lip Ht (in)        | N/A  |
| N/A | Refuge 3 Slope (%)   | N/A N   | N/A | Gutter 3 Slope (%)          | N/A  |
| N/A | Refuge 3 XSlope (%)  | N/A N   | N/A | Gutter 3 XSlope (%)         | N/A  |
| N/A | Painted X Walk3?     | No N    | N/A | DWS 3 Provided?             | N/A  |
| N/A | X Walk 3 Direction   | N/A N   | N/A | DWS 3 Contrast?             | N/A  |
| N/A | X Walk 3 Width (in)  | N/A N   | N/A | DWS 3 Length (in)           | N/A  |
| N/A | Road 3 Slope (%)     | N/A N   | N/A | DWS 3 Full Width?           | N/A  |
| N/A | Road 3 XSlope (%)    | N/A N   | N/A | DWS 3 Offset (in)           | N/A  |
| Yes | Any Obstructions?    | No N    | N/A | Storm Grate/Utility Hazard? | No   |
| N/A | Obstruction Type     | N       | N/A | Storm Grate/Utility Type    |      |
|     |                      | N/A     |     |                             | N/A  |
| N/A | Surface Condition    | Good    |     |                             |      |
|     |                      | •       |     |                             |      |
|     |                      |         |     |                             |      |

Data Compliance Description

**105.0 Yes** Gutter 1 Ponding?

**120.0 Yes** Gutter 1 Lip Ht (In)