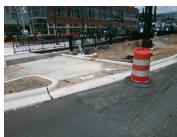

## **Access Compliance Report Public Rights-of-Way** (Island Curb Cuts)

Data

No

0.0

Intersection ID: 32449 Main Street: N\_TRYON\_ST Cross Street: J W CLAY BV Location: **ADA ID: A3B9BE5891EE** 

Curb Cut Type: MedianRefuge2 Initial Pass/Fail: Pass **Overall Compliance: No** Severity Score: 35.25 Field Measurements/Component Compliance

## **Codes/Mitigation Info/Possible Solution**

Possible Solutions: Install Detectable Warning System. Remove & Replace Gutter.

Surveyor Notes:

N/A

PROW/ADA:

N/A

Total Cost: 985.00

|     | 0 ( )                |         |     | . ,                         |      |
|-----|----------------------|---------|-----|-----------------------------|------|
| Yes | Refuge 1 Slope (%)   | 1.9 N   | No  | Gutter 1 Slope (%)          | 5.1  |
| Yes | Refuge 1 X Slope (%) | 1.0 Y   | es/ | Gutter 1 X Slope (%)        | 1.1  |
| N/A | Painted X Walk1?     | No Y    | es/ | DWS 1 Provided?             | Yes  |
| N/A | X Walk 1 Direction   | To NW Y | es/ | DWS 1 Contrast?             | Yes  |
| N/A | X Walk 1 Width (In)  | N/A Y   | es/ | DWS 1 Length (In)           | 24.0 |
| N/A | Road 1 Slope (%)     | 1.2 Y   | es/ | DWS 1 Full Width?           | Yes  |
| N/A | Road 1 X Slope (%)   | 0.2 Y   | es/ | DWS 1 Offset (In)           | 1.0  |
|     |                      |         |     |                             |      |
| Yes | Refuge 2 Length (In) | 64.0 N  | N/A | Gutter 2 Ponding?           | No   |
| Yes | Refuge 2 Width (In)  | 120.0 N | N/A | Gutter 2 Lip Ht (In)        | N/A  |
| Yes | Refuge 2 Slope (%)   | 2.1 N   | N/A | Gutter 2 Slope (%)          | N/A  |
| Yes | Refuge 2 X Slope (%) | 1.2 N   | N/A | Gutter 2 X Slope (%)        | N/A  |
| N/A | Painted X Walk2?     | No N    | lо  | DWS 2 Provided?             | No   |
| N/A | X Walk 2 Direction   | To SE N | N/A | DWS 2 Contrast?             | No   |
| N/A | X Walk 2 Width (In)  | N/A N   | N/A | DWS 2 Length (In)           | N/A  |
| N/A | Road 2 Slope (%)     | 0.2 N   | N/A | DWS 2 Full Width?           | No   |
| N/A | Road 2 X Slope (%)   | 3.0 N   | N/A | DWS 2 Offset (In)           | N/A  |
|     |                      |         |     |                             |      |
| N/A | Refuge 3 Length (in) | N/A N   | N/A | Gutter 3 Ponding?           | N/A  |
| N/A | Refuge 3 Width (in)  | N/A N   | N/A | Gutter 3 Lip Ht (in)        | N/A  |
| N/A | Refuge 3 Slope (%)   | N/A N   | N/A | Gutter 3 Slope (%)          | N/A  |
| N/A | Refuge 3 XSlope (%)  | N/A N   | N/A | Gutter 3 XSlope (%)         | N/A  |
| N/A | Painted X Walk3?     | No N    | N/A | DWS 3 Provided?             | N/A  |
| N/A | X Walk 3 Direction   | N/A N   | N/A | DWS 3 Contrast?             | N/A  |
| N/A | X Walk 3 Width (in)  | N/A N   | N/A | DWS 3 Length (in)           | N/A  |
| N/A | Road 3 Slope (%)     | N/A N   | N/A | DWS 3 Full Width?           | N/A  |
| N/A | Road 3 XSlope (%)    | N/A N   | N/A | DWS 3 Offset (in)           | N/A  |
| Yes | Any Obstructions?    | No N    | N/A | Storm Grate/Utility Hazard? | No   |
| N/A | Obstruction Type     | N       | N/A | Storm Grate/Utility Type    |      |
|     |                      | N/A     |     |                             | N/A  |
| N/A | Surface Condition    | Good    |     |                             |      |
|     |                      | •       |     |                             |      |
|     |                      |         |     |                             |      |

Data Compliance Description

**105.0 Yes** Gutter 1 Ponding?

**120.0 Yes** Gutter 1 Lip Ht (In)