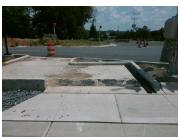

## **Access Compliance Report Public Rights-of-Way** (Island Curb Cuts)

Data

No

0.0

Intersection ID: 32449 Main Street: N\_TRYON\_ST Cross Street: J W CLAY BV Location: **ADA ID: A3B9BE5891EE** 

Curb Cut Type: MedianRefuge2 Initial Pass/Fail: Pass **Overall Compliance: No** Severity Score: 35.25 Field Measurements/Component Compliance

## **Codes/Mitigation Info/Possible Solution**

Possible Solutions: Install Detectable Warning System. Remove & Replace Gutter.

Surveyor Notes:

N/A

PROW/ADA:

N/A

Total Cost: 985.00

|     | 0 ( )                |         |     | . ,                         |      |
|-----|----------------------|---------|-----|-----------------------------|------|
| Yes | Refuge 1 Slope (%)   | 1.9 N   | No  | Gutter 1 Slope (%)          | 5.1  |
| Yes | Refuge 1 X Slope (%) | 1.0 Y   | es/ | Gutter 1 X Slope (%)        | 1.1  |
| N/A | Painted X Walk1?     | No Y    | es/ | DWS 1 Provided?             | Yes  |
| N/A | X Walk 1 Direction   | To NW Y | es/ | DWS 1 Contrast?             | Yes  |
| N/A | X Walk 1 Width (In)  | N/A Y   | es/ | DWS 1 Length (In)           | 24.0 |
| N/A | Road 1 Slope (%)     | 1.2 Y   | es/ | DWS 1 Full Width?           | Yes  |
| N/A | Road 1 X Slope (%)   | 0.2 Y   | es/ | DWS 1 Offset (In)           | 1.0  |
|     |                      |         |     |                             |      |
| Yes | Refuge 2 Length (In) | 64.0 N  | N/A | Gutter 2 Ponding?           | No   |
| Yes | Refuge 2 Width (In)  | 120.0 N | N/A | Gutter 2 Lip Ht (In)        | N/A  |
| Yes | Refuge 2 Slope (%)   | 2.1 N   | N/A | Gutter 2 Slope (%)          | N/A  |
| Yes | Refuge 2 X Slope (%) | 1.2 N   | N/A | Gutter 2 X Slope (%)        | N/A  |
| N/A | Painted X Walk2?     | No N    | lо  | DWS 2 Provided?             | No   |
| N/A | X Walk 2 Direction   | To SE N | N/A | DWS 2 Contrast?             | No   |
| N/A | X Walk 2 Width (In)  | N/A N   | N/A | DWS 2 Length (In)           | N/A  |
| N/A | Road 2 Slope (%)     | 0.2 N   | N/A | DWS 2 Full Width?           | No   |
| N/A | Road 2 X Slope (%)   | 3.0 N   | N/A | DWS 2 Offset (In)           | N/A  |
|     |                      |         |     |                             |      |
| N/A | Refuge 3 Length (in) | N/A N   | N/A | Gutter 3 Ponding?           | N/A  |
| N/A | Refuge 3 Width (in)  | N/A N   | N/A | Gutter 3 Lip Ht (in)        | N/A  |
| N/A | Refuge 3 Slope (%)   | N/A N   | N/A | Gutter 3 Slope (%)          | N/A  |
| N/A | Refuge 3 XSlope (%)  | N/A N   | N/A | Gutter 3 XSlope (%)         | N/A  |
| N/A | Painted X Walk3?     | No N    | N/A | DWS 3 Provided?             | N/A  |
| N/A | X Walk 3 Direction   | N/A N   | N/A | DWS 3 Contrast?             | N/A  |
| N/A | X Walk 3 Width (in)  | N/A N   | N/A | DWS 3 Length (in)           | N/A  |
| N/A | Road 3 Slope (%)     | N/A N   | N/A | DWS 3 Full Width?           | N/A  |
| N/A | Road 3 XSlope (%)    | N/A N   | N/A | DWS 3 Offset (in)           | N/A  |
| Yes | Any Obstructions?    | No N    | N/A | Storm Grate/Utility Hazard? | No   |
| N/A | Obstruction Type     | N       | N/A | Storm Grate/Utility Type    |      |
|     |                      | N/A     |     |                             | N/A  |
| N/A | Surface Condition    | Good    |     |                             |      |
|     |                      | •       |     |                             |      |
|     |                      |         |     |                             |      |

Data Compliance Description

**105.0 Yes** Gutter 1 Ponding?

**120.0 Yes** Gutter 1 Lip Ht (In)