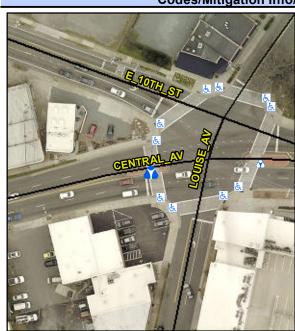

## **Access Compliance Report Public Rights-of-Way** (Island Curb Cuts)

<u>Data</u>

No

0.0

0.0

No

No

Intersection ID: 12267 Main Street: CENTRAL AV **Cross Street: LOUISE AV** Location: SW Curb Cut Type: MedianRefuge2 Initial Pass/Fail: Pass **Overall Compliance: No Severity Score:** ADA ID: A3E486FCCA1B 15