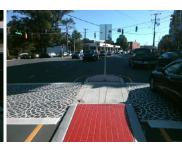

## **Field Measurements/Component Compliance**

Data Compliance

**31.0 Yes** Gutter 1 Ponding?

95.5 Yes Gutter 1 Lip Ht (In)

**0.4 Yes** Gutter 1 Slope (%)

Yes Yes DWS 1 Provided?

To S N/A DWS 1 Contrast?

0.8 Yes Gutter 1 X Slope (%)

| N/A | X Walk 1 Width (In)  | 144.0 | N/A | DWS 1 Length (In)           | N/A |
|-----|----------------------|-------|-----|-----------------------------|-----|
| N/A | Road 1 Slope (%)     | 0.3   | N/A | DWS 1 Full Width?           | No  |
| N/A | Road 1 X Slope (%)   | 2.8   | N/A | DWS 1 Offset (In)           | N/A |
|     |                      |       |     |                             |     |
| No  | Refuge 2 Length (In) | 31.0  |     | Gutter 2 Ponding?           | No  |
| Yes | Refuge 2 Width (In)  | 95.5  | Yes | Gutter 2 Lip Ht (In)        | 0.0 |
| Yes | Refuge 2 Slope (%)   | 0.6   | Yes | Gutter 2 Slope (%)          | 2.4 |
| Yes | Refuge 2 X Slope (%) | 1.0   | Yes | Gutter 2 X Slope (%)        | 0.6 |
| N/A | Painted X Walk2?     | Yes   | Yes | DWS 2 Provided?             | No  |
| N/A | X Walk 2 Direction   | To N  | N/A | DWS 2 Contrast?             | No  |
| N/A | X Walk 2 Width (In)  | 144.0 | N/A | DWS 2 Length (In)           | N/A |
| N/A | Road 2 Slope (%)     | 0.6   | N/A | DWS 2 Full Width?           | No  |
| N/A | Road 2 X Slope (%)   | 2.1   | N/A | DWS 2 Offset (In)           | N/A |
|     |                      |       |     |                             |     |
| N/A | Refuge 3 Length (in) | N/A   | N/A | Gutter 3 Ponding?           | N/A |
| N/A | Refuge 3 Width (in)  | N/A   | N/A | Gutter 3 Lip Ht (in)        | N/A |
| N/A | Refuge 3 Slope (%)   | N/A   | N/A | Gutter 3 Slope (%)          | N/A |
| N/A | Refuge 3 XSlope (%)  | N/A   | N/A | Gutter 3 XSlope (%)         | N/A |
| N/A | Painted X Walk3?     | N/A   | N/A | DWS 3 Provided?             | N/A |
| N/A | X Walk 3 Direction   | N/A   | N/A | DWS 3 Contrast?             | N/A |
| N/A | X Walk 3 Width (in)  | N/A   | N/A | DWS 3 Length (in)           | N/A |
| N/A | Road 3 Slope (%)     | N/A   | N/A | DWS 3 Full Width?           | N/A |
| N/A | Road 3 XSlope (%)    | N/A   | N/A | DWS 3 Offset (in)           | N/A |
| Yes | Any Obstructions?    | No    | N/A | Storm Grate/Utility Hazard? | No  |
| N/A | Obstruction Type     |       | N/A | Storm Grate/Utility Type    |     |
|     |                      | N/A   |     |                             | N/A |
| N/A | Surface Condition    | Good  | J   |                             |     |
|     |                      |       |     |                             |     |
|     |                      |       |     |                             |     |