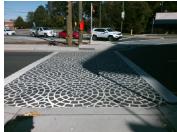

## **Field Measurements/Component Compliance**

Data Compliance

**31.0 Yes** Gutter 1 Ponding?

95.5 Yes Gutter 1 Lip Ht (In)

**0.4 Yes** Gutter 1 Slope (%)

Yes Yes DWS 1 Provided?

To S N/A DWS 1 Contrast?

0.8 Yes Gutter 1 X Slope (%)

| N/A | X Walk 1 Width (In)  | 144.0 | N/A | DWS 1 Length (In)           | N/A |
|-----|----------------------|-------|-----|-----------------------------|-----|
| N/A | Road 1 Slope (%)     | 0.3   | N/A | DWS 1 Full Width?           | No  |
| N/A | Road 1 X Slope (%)   | 2.8   | N/A | DWS 1 Offset (In)           | N/A |
|     |                      |       |     |                             |     |
| No  | Refuge 2 Length (In) | 31.0  |     | Gutter 2 Ponding?           | No  |
| Yes | Refuge 2 Width (In)  | 95.5  | Yes | Gutter 2 Lip Ht (In)        | 0.0 |
| Yes | Refuge 2 Slope (%)   | 0.6   | Yes | Gutter 2 Slope (%)          | 2.4 |
| Yes | Refuge 2 X Slope (%) | 1.0   | Yes | Gutter 2 X Slope (%)        | 0.6 |
| N/A | Painted X Walk2?     | Yes   | Yes | DWS 2 Provided?             | No  |
| N/A | X Walk 2 Direction   | To N  | N/A | DWS 2 Contrast?             | No  |
| N/A | X Walk 2 Width (In)  | 144.0 | N/A | DWS 2 Length (In)           | N/A |
| N/A | Road 2 Slope (%)     | 0.6   | N/A | DWS 2 Full Width?           | No  |
| N/A | Road 2 X Slope (%)   | 2.1   | N/A | DWS 2 Offset (In)           | N/A |
|     |                      |       |     |                             |     |
| N/A | Refuge 3 Length (in) | N/A   | N/A | Gutter 3 Ponding?           | N/A |
| N/A | Refuge 3 Width (in)  | N/A   | N/A | Gutter 3 Lip Ht (in)        | N/A |
| N/A | Refuge 3 Slope (%)   | N/A   | N/A | Gutter 3 Slope (%)          | N/A |
| N/A | Refuge 3 XSlope (%)  | N/A   | N/A | Gutter 3 XSlope (%)         | N/A |
| N/A | Painted X Walk3?     | N/A   | N/A | DWS 3 Provided?             | N/A |
| N/A | X Walk 3 Direction   | N/A   | N/A | DWS 3 Contrast?             | N/A |
| N/A | X Walk 3 Width (in)  | N/A   | N/A | DWS 3 Length (in)           | N/A |
| N/A | Road 3 Slope (%)     | N/A   | N/A | DWS 3 Full Width?           | N/A |
| N/A | Road 3 XSlope (%)    | N/A   | N/A | DWS 3 Offset (in)           | N/A |
| Yes | Any Obstructions?    | No    | N/A | Storm Grate/Utility Hazard? | No  |
| N/A | Obstruction Type     |       | N/A | Storm Grate/Utility Type    |     |
|     |                      | N/A   |     |                             | N/A |
| N/A | Surface Condition    | Good  | J   |                             |     |
|     |                      |       |     |                             |     |
|     |                      |       |     |                             |     |