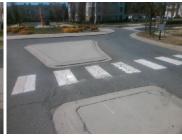

N/A N/A

N/A

N/A

N/A

N/A N/A N/A N/A N/A N/A N/A

N/A

Main Street: GRANDIFLORA DR **Cross Street: LITTLE GEM LN** Location: Intersection ID: 48600 NE Curb Cut Type: MedianRefuge2 Initial Pass/Fail: Fail **Overall Compliance: No Severity Score:** 0 **ADA ID: A47F4BFBCCE2** 

## Field Measurements/Component Compliance

Remove & Replace Entire Refuge.

Surveyor Notes:

Possible Solutions:

N/A

PROW/ADA:

N/A

| Compliance Description |                      | Data Compliance |     | pliance Description  |
|------------------------|----------------------|-----------------|-----|----------------------|
| Yes                    | Refuge 1 Length (In) | 48.5            | N/A | Gutter 1 Ponding?    |
| Yes                    | Refuge 1 Width (In)  | 122.0           | N/A | Gutter 1 Lip Ht (In) |
| Yes                    | Refuge 1 Slope (%)   | 0.6             | N/A | Gutter 1 Slope (%)   |
| Yes                    | Refuge 1 X Slope (%) | 1.7             | N/A | Gutter 1 X Slope (%) |
| N/A                    | Painted X Walk1?     | Yes             | N/A | DWS 1 Provided?      |
| N/A                    | X Walk 1 Direction   | To SE           | N/A | DWS 1 Contrast?      |
| N/A                    | X Walk 1 Width (In)  | 53.0            | N/A | DWS 1 Length (In)    |
| N/A                    | Road 1 Slope (%)     | 2.2             | N/A | DWS 1 Full Width?    |
| N/A                    | Road 1 X Slope (%)   | 0.5             | N/A | DWS 1 Offset (In)    |
|                        |                      |                 |     |                      |
| Yes                    | Refuge 2 Length (In) | 48.5            | N/A | Gutter 2 Ponding?    |
| Yes                    | Refuge 2 Width (In)  | 122.0           | N/A | Gutter 2 Lip Ht (In) |
| Yes                    | Refuge 2 Slope (%)   | 0.2             | N/A | Gutter 2 Slope (%)   |
| Yes                    | Refuge 2 X Slope (%) | 2.3             | N/A | Gutter 2 X Slope (%) |
| N/A                    | Painted X Walk2?     | Yes             | N/A | DWS 2 Provided?      |
| N/A                    | X Walk 2 Direction   | To NW           | N/A | DWS 2 Contrast?      |
| N/A                    | X Walk 2 Width (In)  | 56.0            | N/A | DWS 2 Length (In)    |
| N/A                    | Road 2 Slope (%)     | 1.7             | N/A | DWS 2 Full Width?    |
| N/A                    | Road 2 X Slope (%)   | 1.5             | N/A | DWS 2 Offset (In)    |
|                        |                      |                 |     |                      |
| N/A                    | Refuge 3 Length (in) | N/A             | N/A | Gutter 3 Ponding?    |
| N/A                    | Refuge 3 Width (in)  | N/A             | N/A | Gutter 3 Lip Ht (in) |