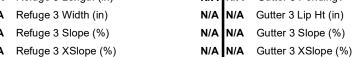

## Field Measurements/Component Compliance

Remove & Replace Entire Refuge.

Surveyor Notes:

Possible Solutions:

N/A

PROW/ADA:

N/A

| Compliance Description |                      | Data Compliance |     | pliance Description  |
|------------------------|----------------------|-----------------|-----|----------------------|
| Yes                    | Refuge 1 Length (In) | 48.5            | N/A | Gutter 1 Ponding?    |
| Yes                    | Refuge 1 Width (In)  | 122.0           | N/A | Gutter 1 Lip Ht (In) |
| Yes                    | Refuge 1 Slope (%)   | 0.6             | N/A | Gutter 1 Slope (%)   |
| Yes                    | Refuge 1 X Slope (%) | 1.7             | N/A | Gutter 1 X Slope (%) |
| N/A                    | Painted X Walk1?     | Yes             | N/A | DWS 1 Provided?      |
| N/A                    | X Walk 1 Direction   | To SE           | N/A | DWS 1 Contrast?      |
| N/A                    | X Walk 1 Width (In)  | 53.0            | N/A | DWS 1 Length (In)    |
| N/A                    | Road 1 Slope (%)     | 2.2             | N/A | DWS 1 Full Width?    |
| N/A                    | Road 1 X Slope (%)   | 0.5             | N/A | DWS 1 Offset (In)    |
|                        |                      |                 |     |                      |
| Yes                    | Refuge 2 Length (In) | 48.5            | N/A | Gutter 2 Ponding?    |
| Yes                    | Refuge 2 Width (In)  | 122.0           | N/A | Gutter 2 Lip Ht (In) |
| Yes                    | Refuge 2 Slope (%)   | 0.2             | N/A | Gutter 2 Slope (%)   |
| Yes                    | Refuge 2 X Slope (%) | 2.3             | N/A | Gutter 2 X Slope (%) |
| N/A                    | Painted X Walk2?     | Yes             | N/A | DWS 2 Provided?      |
| N/A                    | X Walk 2 Direction   | To NW           | N/A | DWS 2 Contrast?      |
| N/A                    | X Walk 2 Width (In)  | 56.0            | N/A | DWS 2 Length (In)    |
| N/A                    | Road 2 Slope (%)     | 1.7             | N/A | DWS 2 Full Width?    |
| N/A                    | Road 2 X Slope (%)   | 1.5             | N/A | DWS 2 Offset (In)    |
|                        |                      |                 |     |                      |
| N/A                    | Refuge 3 Length (in) | N/A             | N/A | Gutter 3 Ponding?    |
| N/A                    | Refuge 3 Width (in)  | N/A             | N/A | Gutter 3 Lip Ht (in) |

Total Cost:

3000.00

| N/A | Painted X Walk3?     | N/A I | N/A | DWS 3 Provided?             |
|-----|----------------------|-------|-----|-----------------------------|
| N/A | X Walk 3 Direction   | N/A I | N/A | DWS 3 Contrast?             |
| N/A | X Walk 3 Width (in)  | N/A I | N/A | DWS 3 Length (in)           |
| N/A | Road 3 Slope (%)     | N/A I | N/A | DWS 3 Full Width?           |
| N/A | Road 3 XSlope (%)    | N/A I | N/A | DWS 3 Offset (in)           |
| Yes | Any Obstructions?    | N/A I | N/A | Storm Grate/Utility Hazard? |
| N/A | Obstruction Type     | _ lı  | N/A | Storm Grate/Utility Type    |
|     | 1                    | N/A   |     |                             |
| N/A | Surface Condition Go | boo   |     |                             |