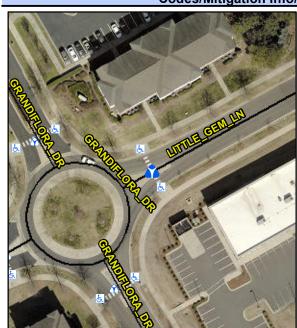

N/A N/A

N/A

N/A

N/A

N/A N/A N/A N/A N/A N/A N/A

N/A

Main Street: GRANDIFLORA DR **Cross Street: LITTLE GEM LN** Location: Intersection ID: 48600 NE Curb Cut Type: MedianRefuge2 Initial Pass/Fail: Fail **Overall Compliance: No Severity Score:** 0 **ADA ID: A47F4BFBCCE2** 