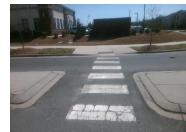

## Field Measurements/Component Compliance

Remove & Replace Entire Refuge.

Surveyor Notes:

Possible Solutions:

N/A

PROW/ADA:

N/A

| Compliance Description |                      | Data Compliance |     | pliance Description  |
|------------------------|----------------------|-----------------|-----|----------------------|
| Yes                    | Refuge 1 Length (In) | 48.5            | N/A | Gutter 1 Ponding?    |
| Yes                    | Refuge 1 Width (In)  | 122.0           | N/A | Gutter 1 Lip Ht (In) |
| Yes                    | Refuge 1 Slope (%)   | 0.6             | N/A | Gutter 1 Slope (%)   |
| Yes                    | Refuge 1 X Slope (%) | 1.7             | N/A | Gutter 1 X Slope (%) |
| N/A                    | Painted X Walk1?     | Yes             | N/A | DWS 1 Provided?      |
| N/A                    | X Walk 1 Direction   | To SE           | N/A | DWS 1 Contrast?      |
| N/A                    | X Walk 1 Width (In)  | 53.0            | N/A | DWS 1 Length (In)    |
| N/A                    | Road 1 Slope (%)     | 2.2             | N/A | DWS 1 Full Width?    |
| N/A                    | Road 1 X Slope (%)   | 0.5             | N/A | DWS 1 Offset (In)    |
|                        |                      |                 |     |                      |
| Yes                    | Refuge 2 Length (In) | 48.5            | N/A | Gutter 2 Ponding?    |
| Yes                    | Refuge 2 Width (In)  | 122.0           | N/A | Gutter 2 Lip Ht (In) |
| Yes                    | Refuge 2 Slope (%)   | 0.2             | N/A | Gutter 2 Slope (%)   |
| Yes                    | Refuge 2 X Slope (%) | 2.3             | N/A | Gutter 2 X Slope (%) |
| N/A                    | Painted X Walk2?     | Yes             | N/A | DWS 2 Provided?      |
| N/A                    | X Walk 2 Direction   | To NW           | N/A | DWS 2 Contrast?      |
| N/A                    | X Walk 2 Width (In)  | 56.0            | N/A | DWS 2 Length (In)    |
| N/A                    | Road 2 Slope (%)     | 1.7             | N/A | DWS 2 Full Width?    |
| N/A                    | Road 2 X Slope (%)   | 1.5             | N/A | DWS 2 Offset (In)    |
|                        |                      |                 |     |                      |
| N/A                    | Refuge 3 Length (in) | N/A             | N/A | Gutter 3 Ponding?    |
| N/A                    | Refuge 3 Width (in)  | N/A             | N/A | Gutter 3 Lip Ht (in) |