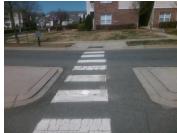

## Field Measurements/Component Compliance

Remove & Replace Entire Refuge.

Surveyor Notes:

Possible Solutions:

N/A

PROW/ADA:

N/A

| Compliance Description |                      | Data Compliance |     | pliance Description  |
|------------------------|----------------------|-----------------|-----|----------------------|
| Yes                    | Refuge 1 Length (In) | 48.5            | N/A | Gutter 1 Ponding?    |
| Yes                    | Refuge 1 Width (In)  | 122.0           | N/A | Gutter 1 Lip Ht (In) |
| Yes                    | Refuge 1 Slope (%)   | 0.6             | N/A | Gutter 1 Slope (%)   |
| Yes                    | Refuge 1 X Slope (%) | 1.7             | N/A | Gutter 1 X Slope (%) |
| N/A                    | Painted X Walk1?     | Yes             | N/A | DWS 1 Provided?      |
| N/A                    | X Walk 1 Direction   | To SE           | N/A | DWS 1 Contrast?      |
| N/A                    | X Walk 1 Width (In)  | 53.0            | N/A | DWS 1 Length (In)    |
| N/A                    | Road 1 Slope (%)     | 2.2             | N/A | DWS 1 Full Width?    |
| N/A                    | Road 1 X Slope (%)   | 0.5             | N/A | DWS 1 Offset (In)    |
|                        |                      |                 |     |                      |
| Yes                    | Refuge 2 Length (In) | 48.5            | N/A | Gutter 2 Ponding?    |
| Yes                    | Refuge 2 Width (In)  | 122.0           | N/A | Gutter 2 Lip Ht (In) |
| Yes                    | Refuge 2 Slope (%)   | 0.2             | N/A | Gutter 2 Slope (%)   |
| Yes                    | Refuge 2 X Slope (%) | 2.3             | N/A | Gutter 2 X Slope (%) |
| N/A                    | Painted X Walk2?     | Yes             | N/A | DWS 2 Provided?      |
| N/A                    | X Walk 2 Direction   | To NW           | N/A | DWS 2 Contrast?      |
| N/A                    | X Walk 2 Width (In)  | 56.0            | N/A | DWS 2 Length (In)    |
| N/A                    | Road 2 Slope (%)     | 1.7             | N/A | DWS 2 Full Width?    |
| N/A                    | Road 2 X Slope (%)   | 1.5             | N/A | DWS 2 Offset (In)    |
|                        |                      |                 |     |                      |
| N/A                    | Refuge 3 Length (in) | N/A             | N/A | Gutter 3 Ponding?    |
| N/A                    | Refuge 3 Width (in)  | N/A             | N/A | Gutter 3 Lip Ht (in) |