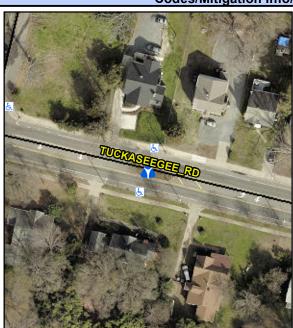

N/A

Intersection ID: 10040083Main Street: TUCKASEEGEE\_RDCross Street: N/ALocation:NADA ID: A55D95926746Curb Cut Type: MedianRefuge2Initial Pass/Fail: FailOverall Compliance: NoSeverity Score: 1.25

3000.00