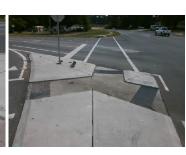

## **Access Compliance Report Public Rights-of-Way** (Island Curb Cuts)

Data

N/A

N/A

N/A

Intersection ID: 8113 Main Street: ORR RD **Cross Street: GRIER RD** Location: NW **ADA ID: A57242E8ABC3 Curb Cut Type: IslandRefuge3** Initial Pass/Fail: Fail **Overall Compliance: No** Severity Score: 36.25

## Field Measurements/Component Compliance

Data Compliance

**73.0 N/A** Gutter 1 Ponding?

**59.0 N/A** Gutter 1 Lip Ht (In)

Description

Remove & Replace Entire Refuge.

Surveyor Notes:

N/A