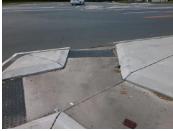

## **Access Compliance Report Public Rights-of-Way** (Island Curb Cuts)

Data

N/A

N/A

N/A

Intersection ID: 8113 Main Street: ORR RD **Cross Street: GRIER RD** Location: NW **ADA ID: A57242E8ABC3 Curb Cut Type: IslandRefuge3** Initial Pass/Fail: Fail **Overall Compliance: No** Severity Score: 36.25

## Field Measurements/Component Compliance

Data Compliance

**73.0 N/A** Gutter 1 Ponding?

**59.0 N/A** Gutter 1 Lip Ht (In)

Description

Remove & Replace Entire Refuge.

Surveyor Notes:

N/A