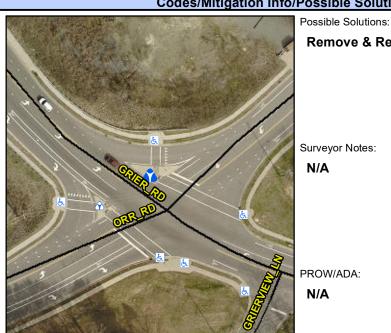

## **Access Compliance Report Public Rights-of-Way** (Island Curb Cuts)

Data

N/A

N/A

N/A

Intersection ID: 8113 Main Street: ORR RD **Cross Street: GRIER RD** Location: NW **ADA ID: A57242E8ABC3 Curb Cut Type: IslandRefuge3** Initial Pass/Fail: Fail **Overall Compliance: No** Severity Score: 36.25

## Field Measurements/Component Compliance

Data Compliance

**73.0 N/A** Gutter 1 Ponding?

**59.0 N/A** Gutter 1 Lip Ht (In)

Description

Remove & Replace Entire Refuge.

Surveyor Notes:

N/A