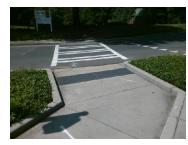

o Description

Refuge 1 Length (In)

Refuge 1 Width (In)

Refuge 1 Slope (%)

Painted X Walk3?

X Walk 3 Direction

X Walk 3 Width (in)

Road 3 Slope (%)

Road 3 XSlope (%)

Any Obstructions?

**Obstruction Type** 

Surface Condition

N/A

N/A

Refuge 1 X Slope (%)

Codes/Mitigation Info/Possible Solution

Possible Solutions:

## Field Measurements/Component Compliance

95.0 N/A

7.8 N/A

84.0

Data Compliance

N/A

Description

Gutter 1 Ponding?

Gutter 1 Lip Ht (In)

Gutter 1 Slope (%)

DWS 3 Provided?

**DWS 3 Contrast?** 

DWS 3 Length (in)

DWS 3 Full Width?

DWS 3 Offset (in)

N/A Storm Grate/Utility Type

Storm Grate/Utility Hazard?

Gutter 1 X Slope (%)



Remove & Replace Entire Refuge.

Surveyor Notes:
N/A

PROW/ADA:

Total Cost: \$ 3000.00



N/A

N/A

N/A

N/A

N/A

N/A

Good