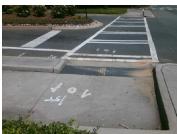

Storm Grate/Utility Hazard?

Gutter 1 X Slope (%)

Remove & Replace Entire Refuge.

Surveyor Notes:
N/A

PROW/ADA:

Total Cost: \$ 3000.00

N/A

N/A