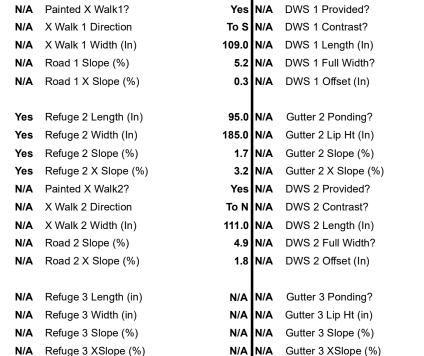

Compliance

Yes No Description

Refuge 1 Length (In)

Refuge 1 Width (In)

Refuge 1 Slope (%)

Painted X Walk3?

X Walk 3 Direction

X Walk 3 Width (in)

Road 3 Slope (%)

Road 3 XSlope (%)

Any Obstructions?

**Obstruction Type** 

Surface Condition

N/A

N/A

Refuge 1 X Slope (%)

## Field Measurements/Component Compliance

95.0 N/A

7.8 N/A

84.0

Data Compliance

N/A

Description

Gutter 1 Ponding?

Gutter 1 Lip Ht (In)

Gutter 1 Slope (%)

DWS 3 Provided?

**DWS 3 Contrast?** 

DWS 3 Length (in)

DWS 3 Full Width?

DWS 3 Offset (in)

N/A Storm Grate/Utility Type

Storm Grate/Utility Hazard?

Gutter 1 X Slope (%)

Remove & Replace Entire Refuge.

Surveyor Notes:
N/A

PROW/ADA:

Total Cost: \$ 3000.00

N/A

N/A