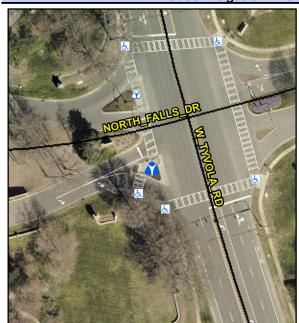

## Access Compliance Report Public Rights-of-Way (Island Curb Cuts)

Data

N/A

Intersection ID: 16587Main Street: NORTH\_FALLS\_DRCross Street: W\_TYVOLA\_RDLocation: WADA ID: A604E0C90D82Curb Cut Type: IslandRefuge2Initial Pass/Fail: FailOverall Compliance: NoSeverity Score: 25