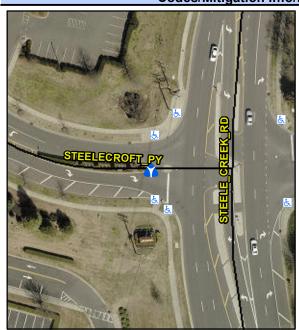

N/A

N/A

N/A

Main Street: STEELE CREEK RD **Cross Street: STEELECROFT PY** Location: Intersection ID: 49003 W Curb Cut Type: MedianRefuge2 **Overall Compliance: No** 0 ADA ID: A689C4BA1A63 Initial Pass/Fail: Fail **Severity Score:** 