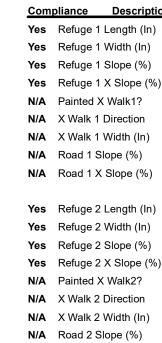

## **Field Measurements/Component Compliance**

To N N/A

Data Compliance

45.0 N/A Gutter 1 Ponding?

**156.0** N/A Gutter 1 Lip Ht (In)

**0.0 N/A** Gutter 1 Slope (%)

No N/A DWS 1 Provided?

N/A N/A DWS 1 Length (In)

0.4 N/A DWS 1 Full Width?

2.6 N/A DWS 1 Offset (In)

2.3 N/A Gutter 1 X Slope (%)

DWS 1 Contrast?

Description

Description

Possible Solutions: Remove & Replace Entire Refuge. Surveyor Notes: N/A

PROW/ADA:

N/A

Total Cost:

3000.00

|     |                      |       |     | ()                          |     |
|-----|----------------------|-------|-----|-----------------------------|-----|
| Yes | Refuge 2 Length (In) | 45.0  | N/A | Gutter 2 Ponding?           | N/A |
| Yes | Refuge 2 Width (In)  | 156.0 | N/A | Gutter 2 Lip Ht (In)        | N/A |
| Yes | Refuge 2 Slope (%)   | 0.9   | N/A | Gutter 2 Slope (%)          | N/A |
| Yes | Refuge 2 X Slope (%) | 1.9   | N/A | Gutter 2 X Slope (%)        | N/A |
| N/A | Painted X Walk2?     | No    | N/A | DWS 2 Provided?             | N/A |
| N/A | X Walk 2 Direction   | To S  | N/A | DWS 2 Contrast?             | N/A |
| N/A | X Walk 2 Width (In)  | N/A   | N/A | DWS 2 Length (In)           | N/A |
| N/A | Road 2 Slope (%)     | 0.9   | N/A | DWS 2 Full Width?           | N/A |
| N/A | Road 2 X Slope (%)   | 2.2   | N/A | DWS 2 Offset (In)           | N/A |
|     |                      |       |     |                             |     |
| N/A | Refuge 3 Length (in) | N/A   | N/A | Gutter 3 Ponding?           | N/A |
| N/A | Refuge 3 Width (in)  | N/A   | N/A | Gutter 3 Lip Ht (in)        | N/A |
| N/A | Refuge 3 Slope (%)   | N/A   | N/A | Gutter 3 Slope (%)          | N/A |
| N/A | Refuge 3 XSlope (%)  | N/A   | N/A | Gutter 3 XSlope (%)         | N/A |
| N/A | Painted X Walk3?     | N/A   | N/A | DWS 3 Provided?             | N/A |
| N/A | X Walk 3 Direction   | N/A   | N/A | DWS 3 Contrast?             | N/A |
| N/A | X Walk 3 Width (in)  | N/A   | N/A | DWS 3 Length (in)           | N/A |
| N/A | Road 3 Slope (%)     | N/A   | N/A | DWS 3 Full Width?           | N/A |
| N/A | Road 3 XSlope (%)    | N/A   | N/A | DWS 3 Offset (in)           | N/A |
| Yes | Any Obstructions?    | N/A   | N/A | Storm Grate/Utility Hazard? | N/A |
| N/A | Obstruction Type     |       | N/A | Storm Grate/Utility Type    |     |
|     |                      | N/A   |     |                             | N/A |
| N/A | Surface Condition    | Good  |     |                             |     |
|     |                      |       |     |                             |     |
|     |                      |       |     |                             |     |