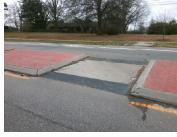

Yes

Refuge 1 Length (In)

Refuge 1 Width (In)

Remove & Replace Entire Refuge.

Surveyor Notes:

N/A

PROW/ADA:

N/A