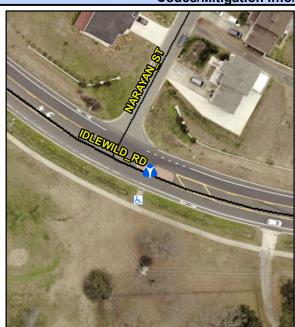

## Access Compliance Report Public Rights-of-Way (Island Curb Cuts)

Data

N/A

N/A

Intersection ID: 28442 Main Street: IDLEWILD\_RD Cross Street: NARAYAN\_ST Location: E

ADA ID: A79343355BA9 Curb Cut Type: MedianRefuge2 Initial Pass/Fail: Fail Overall Compliance: No Severity Score: 25