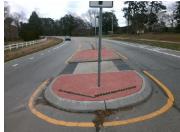

Yes

Refuge 1 Length (In)

Refuge 1 Width (In)

Remove & Replace Entire Refuge.

Surveyor Notes:

N/A

PROW/ADA:

N/A