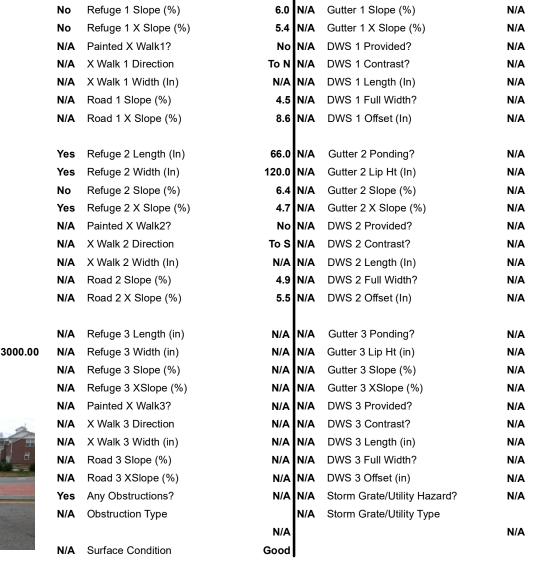

## Access Compliance Report Public Rights-of-Way (Island Curb Cuts)

Data

N/A

N/A

Intersection ID: 28442 Main Street: IDLEWILD\_RD Cross Street: NARAYAN\_ST Location: E

ADA ID: A79343355BA9 Curb Cut Type: MedianRefuge2 Initial Pass/Fail: Fail Overall Compliance: No Severity Score: 25

ASA9 Curb Cut Type: MedianRefuge2 Initial Pass/Fail: Fail Overall Compliance: No Severity Score:

Codes/Mitigation Info/Possible Solution Field Measurements/Component Compliance

Possible Solutions: Compliance Description Data Compliance Description

Yes

Refuge 1 Length (In)

Refuge 1 Width (In)

Remove & Replace Entire Refuge.

Surveyor Notes:

N/A

PROW/ADA:

N/A

Total Cost:

66.0 N/A

120.0 N/A

Gutter 1 Ponding?

Gutter 1 Lip Ht (In)