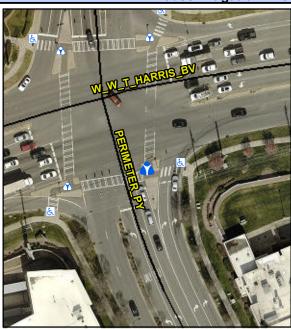

## **Access Compliance Report Public Rights-of-Way** (Island Curb Cuts)

Intersection ID: 3559 Main Street: PERIMETER PY Cross Street: W W T HARRIS BV SE Location: ADA ID: A8675153EDC9 Severity Score: 36.25

3000.00

Curb Cut Type: IslandRefuge3 Initial Pass/Fail: Fail **Overall Compliance: No** 