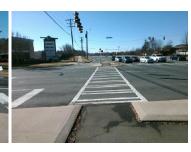

## **Access Compliance Report Public Rights-of-Way** (Island Curb Cuts)

Intersection ID: 3559 Main Street: PERIMETER PY Cross Street: W W T HARRIS BV SE Location: ADA ID: A8675153EDC9 Severity Score: 36.25

## Field Measurements/Component Compliance

Remove & Replace Entire Refuge.

Surveyor Notes:

Possible Solutions:

N/A

PROW/ADA:

Total Cost:

N/A

| res | Refuge 3 Width (in) | /1.0 N/  | Α | Gutter 3 Lip Ht (in)        | N/A |
|-----|---------------------|----------|---|-----------------------------|-----|
| Yes | Refuge 3 Slope (%)  | 4.6 N/   | Α | Gutter 3 Slope (%)          | N/A |
| Yes | Refuge 3 XSlope (%) | 4.5 N/   | Α | Gutter 3 XSlope (%)         | N/A |
| N/A | Painted X Walk3?    | Yes N/   | Α | DWS 3 Provided?             | N/A |
| N/A | X Walk 3 Direction  | To W N/  | Α | DWS 3 Contrast?             | N/A |
| N/A | X Walk 3 Width (in) | 108.0 N/ | Α | DWS 3 Length (in)           | N/A |
| N/A | Road 3 Slope (%)    | 3.4 N/   | Α | DWS 3 Full Width?           | N/A |
| N/A | Road 3 XSlope (%)   | 4.6 N/   | Α | DWS 3 Offset (in)           | N/A |
| Yes | Any Obstructions?   | N/A N/   | Α | Storm Grate/Utility Hazard? | N/A |
| N/A | Obstruction Type    | N/       | Α | Storm Grate/Utility Type    |     |
|     |                     | N/A      |   |                             | N/A |
| N/A | Surface Condition   | Good     |   |                             |     |