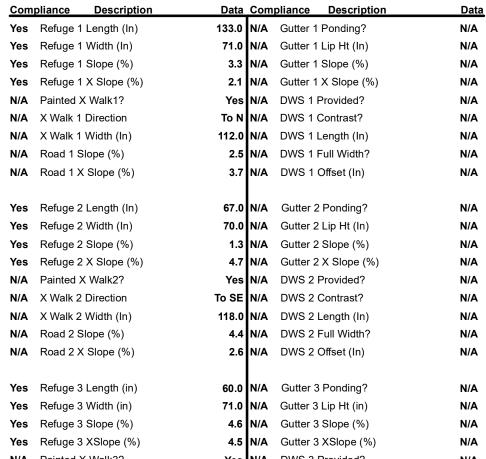

## Field Measurements/Component Compliance

Remove & Replace Entire Refuge.

Surveyor Notes:

Possible Solutions:

N/A

PROW/ADA:

Total Cost:

N/A

| res | Refuge 3 Width (in) | /1.0 N/  | Α | Gutter 3 Lip Ht (in)        | N/A |
|-----|---------------------|----------|---|-----------------------------|-----|
| Yes | Refuge 3 Slope (%)  | 4.6 N/   | Α | Gutter 3 Slope (%)          | N/A |
| Yes | Refuge 3 XSlope (%) | 4.5 N/   | Α | Gutter 3 XSlope (%)         | N/A |
| N/A | Painted X Walk3?    | Yes N/   | Α | DWS 3 Provided?             | N/A |
| N/A | X Walk 3 Direction  | To W N/  | Α | DWS 3 Contrast?             | N/A |
| N/A | X Walk 3 Width (in) | 108.0 N/ | Α | DWS 3 Length (in)           | N/A |
| N/A | Road 3 Slope (%)    | 3.4 N/   | Α | DWS 3 Full Width?           | N/A |
| N/A | Road 3 XSlope (%)   | 4.6 N/   | Α | DWS 3 Offset (in)           | N/A |
| Yes | Any Obstructions?   | N/A N/   | Α | Storm Grate/Utility Hazard? | N/A |
| N/A | Obstruction Type    | N/       | Α | Storm Grate/Utility Type    |     |
|     |                     | N/A      |   |                             | N/A |
| N/A | Surface Condition   | Good     |   |                             |     |