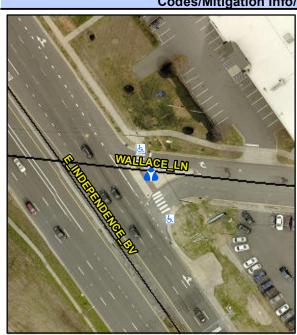

## Access Compliance Report Public Rights-of-Way (Island Curb Cuts)

Data

N/A

Intersection ID: 18026 Main Street: E\_INDEPENDENCE\_BV Cross Street: WALLACE\_LN Location: E

ADA ID: A8AD76375219 Curb Cut Type: MedianRefuge2 Initial Pass/Fail: Fail Overall Compliance: No Severity Score: 0