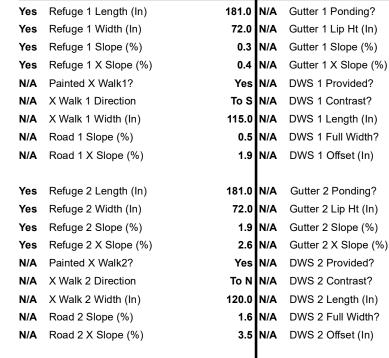

## Field Measurements/Component Compliance

Data Compliance

Description

Remove & Replace Entire Refuge.

Surveyor Notes:
N/A

PROW/ADA:

N/A

Total Cost: \$ 3000.00

Description

| N/A | Refuge 3 Length (in) N/A | N/A | Gutter 3 Ponding?           | N/A |
|-----|--------------------------|-----|-----------------------------|-----|
| N/A | Refuge 3 Width (in) N/A  | N/A | Gutter 3 Lip Ht (in)        | N/A |
| N/A | Refuge 3 Slope (%) N/A   | N/A | Gutter 3 Slope (%)          | N/A |
| N/A | Refuge 3 XSlope (%) N/A  | N/A | Gutter 3 XSlope (%)         | N/A |
| N/A | Painted X Walk3? N/A     | N/A | DWS 3 Provided?             | N/A |
| N/A | X Walk 3 Direction N/A   | N/A | DWS 3 Contrast?             | N/A |
| N/A | X Walk 3 Width (in) N/A  | N/A | DWS 3 Length (in)           | N/A |
| N/A | Road 3 Slope (%)         | N/A | DWS 3 Full Width?           | N/A |
| N/A | Road 3 XSlope (%) N/A    | N/A | DWS 3 Offset (in)           | N/A |
| Yes | Any Obstructions? N/A    | N/A | Storm Grate/Utility Hazard? | N/A |
| N/A | Obstruction Type         | N/A | Storm Grate/Utility Type    |     |
|     | N/A                      |     |                             | N/A |
| N/A | Surface Condition Good   |     |                             |     |
|     |                          |     |                             |     |