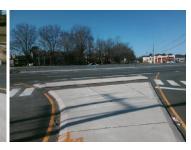

## Access Compliance Report Public Rights-of-Way (Island Curb Cuts)

Data

N/A

Intersection ID: 18026 Main Street: E\_INDEPENDENCE\_BV Cross Street: WALLACE\_LN Location: E

ADA ID: A8AD76375219 Curb Cut Type: MedianRefuge2 Initial Pass/Fail: Fail Overall Compliance: No Severity Score: 0

## Field Measurements/Component Compliance

Data Compliance

Description

Remove & Replace Entire Refuge.

Surveyor Notes:
N/A

PROW/ADA:

N/A

Total Cost: \$ 3000.00