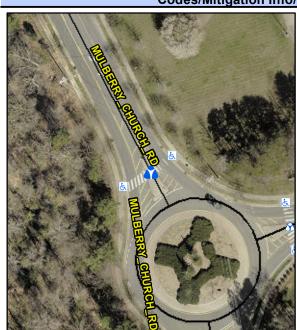

N/A

Main Street: MULBERRY CHURCH RD **Cross Street: WESTPORT RD** Location: Intersection ID: 51054 NW Curb Cut Type: MedianRefuge2 Initial Pass/Fail: Fail **Overall Compliance: No Severity Score:** ADA ID: AAC348FDC741 12.5