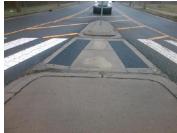

## **Field Measurements/Component Compliance**

Data Compliance

25.5 N/A Gutter 1 Ponding?

**135.5 N/A** Gutter 1 Lip Ht (In)

**0.9 N/A** Gutter 1 Slope (%)

Yes N/A DWS 1 Provided?

**121.0** N/A DWS 1 Length (In)

**5.2** N/A Gutter 1 X Slope (%)

DWS 1 Contrast?

Description

Remove & Replace Entire Refuge.

Surveyor Notes:

Possible Solutions:

N/A

PROW/ADA: