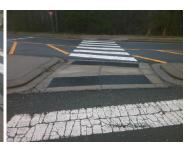

## **Field Measurements/Component Compliance**

Data Compliance

25.5 N/A Gutter 1 Ponding?

**135.5 N/A** Gutter 1 Lip Ht (In)

**0.9 N/A** Gutter 1 Slope (%)

Yes N/A DWS 1 Provided?

**121.0** N/A DWS 1 Length (In)

**5.2** N/A Gutter 1 X Slope (%)

DWS 1 Contrast?

Description

Remove & Replace Entire Refuge.

Surveyor Notes:

Possible Solutions:

N/A

PROW/ADA: