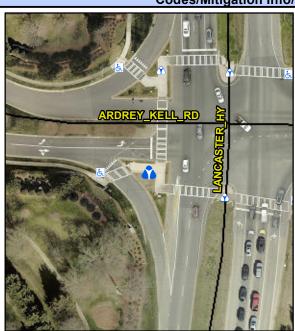

N/A

N/A

N/A

Intersection ID: 28389 Main Street: ARDREY\_KELL\_RD Cross Street: LANCASTER\_HY Location: SW

ADA ID: AB357F0E0B91 Curb Cut Type: IslandRefuge3 Initial Pass/Fail: Fail Overall Compliance: No Severity Score: 36.25