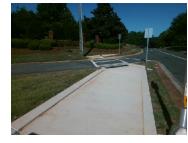

N/A Storm Grate/Utility Type

To SW N/A DWS 1 Contrast?

1.9 N/A Gutter 1 X Slope (%)

Description

Remove & Replace Entire Refuge.

Surveyor Notes:

Possible Solutions:

N/A