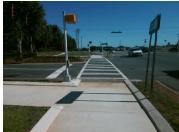

N/A Storm Grate/Utility Type

To SW N/A DWS 1 Contrast?

1.9 N/A Gutter 1 X Slope (%)

Description

Remove & Replace Entire Refuge.

Surveyor Notes:

Possible Solutions:

N/A