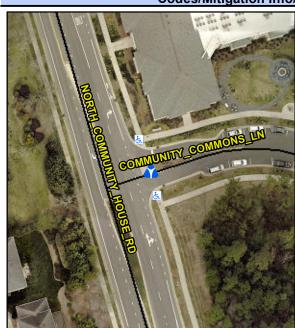

## **Access Compliance Report Public Rights-of-Way** (Island Curb Cuts)

Data

N/A

N/A N/A

N/A

N/A

Description

Main Street: COMMUNITY COMMONS LN Cross Street: NORTH COMMUNITY HOUSE RD Intersection ID: 53763 Location: NE 0 ADA ID: AB48F9974379 Curb Cut Type: MedianRefuge2 Initial Pass/Fail: Fail **Overall Compliance: No Severity Score:** 