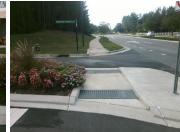

## Field Measurements/Component Compliance

Remove & Replace Entire Refuge.

Surveyor Notes:

Possible Solutions:

N/A

PROW/ADA:

N/A

| Com | pliance Description  | Data  | Com | pliance  | Description   |
|-----|----------------------|-------|-----|----------|---------------|
| Yes | Refuge 1 Length (In) | 64.0  | N/A | Gutter 1 | Ponding?      |
| Yes | Refuge 1 Width (In)  | 66.0  | N/A | Gutter 1 | Lip Ht (In)   |
| Yes | Refuge 1 Slope (%)   | 1.1   | N/A | Gutter 1 | Slope (%)     |
| Yes | Refuge 1 X Slope (%) | 2.7   | N/A | Gutter 1 | X Slope (%)   |
| N/A | Painted X Walk1?     | No    | N/A | DWS 1    | Provided?     |
| N/A | X Walk 1 Direction   | To NW | N/A | DWS 1    | Contrast?     |
| N/A | X Walk 1 Width (In)  | N/A   | N/A | DWS 1    | Length (In)   |
| N/A | Road 1 Slope (%)     | 1.6   | N/A | DWS 1    | Full Width?   |
| N/A | Road 1 X Slope (%)   | 0.8   | N/A | DWS 1    | Offset (In)   |
|     |                      |       |     |          |               |
| Yes | Refuge 2 Length (In) | 64.0  | N/A | Gutter 2 | 2 Ponding?    |
| Yes | Refuge 2 Width (In)  | 66.0  | N/A | Gutter 2 | Lip Ht (In)   |
| Yes | Refuge 2 Slope (%)   | 1.7   | N/A | Gutter 2 | Slope (%)     |
| Yes | Refuge 2 X Slope (%) | 3.6   | N/A | Gutter 2 | 2 X Slope (%) |
| N/A | Painted X Walk2?     | No    | N/A | DWS 2    | Provided?     |
| N/A | X Walk 2 Direction   | To SE | N/A | DWS 2    | Contrast?     |
| N/A | X Walk 2 Width (In)  | N/A   | N/A | DWS 2    | Length (In)   |
| N/A | Road 2 Slope (%)     | 1.9   | N/A | DWS 2    | Full Width?   |
| N/A | Road 2 X Slope (%)   | 0.9   | N/A | DWS 2    | Offset (In)   |
|     |                      |       |     |          |               |
| N/A | Refuge 3 Length (in) | N/A   | N/A | Gutter 3 | 3 Ponding?    |
| N/A | Refuge 3 Width (in)  | N/A   | N/A | Gutter 3 | Lip Ht (in)   |
|     | D ( 0.01 (0/)        |       |     | <b>~</b> | (0/)          |