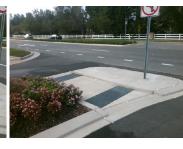

## **Access Compliance Report Public Rights-of-Way** (Island Curb Cuts)

Data

N/A

N/A N/A

N/A

N/A

Description

Main Street: COMMUNITY COMMONS LN Cross Street: NORTH COMMUNITY HOUSE RD Intersection ID: 53763 Location: NE 0 ADA ID: AB48F9974379 Curb Cut Type: MedianRefuge2 Initial Pass/Fail: Fail **Overall Compliance: No Severity Score:** 

## Field Measurements/Component Compliance

Remove & Replace Entire Refuge.

Surveyor Notes:

Possible Solutions:

N/A

PROW/ADA:

N/A

| Com | pliance Description  | Data  | Com | pliance  | Description   |
|-----|----------------------|-------|-----|----------|---------------|
| Yes | Refuge 1 Length (In) | 64.0  | N/A | Gutter 1 | Ponding?      |
| Yes | Refuge 1 Width (In)  | 66.0  | N/A | Gutter 1 | Lip Ht (In)   |
| Yes | Refuge 1 Slope (%)   | 1.1   | N/A | Gutter 1 | Slope (%)     |
| Yes | Refuge 1 X Slope (%) | 2.7   | N/A | Gutter 1 | X Slope (%)   |
| N/A | Painted X Walk1?     | No    | N/A | DWS 1    | Provided?     |
| N/A | X Walk 1 Direction   | To NW | N/A | DWS 1    | Contrast?     |
| N/A | X Walk 1 Width (In)  | N/A   | N/A | DWS 1    | Length (In)   |
| N/A | Road 1 Slope (%)     | 1.6   | N/A | DWS 1    | Full Width?   |
| N/A | Road 1 X Slope (%)   | 0.8   | N/A | DWS 1    | Offset (In)   |
|     |                      |       |     |          |               |
| Yes | Refuge 2 Length (In) | 64.0  | N/A | Gutter 2 | 2 Ponding?    |
| Yes | Refuge 2 Width (In)  | 66.0  | N/A | Gutter 2 | Lip Ht (In)   |
| Yes | Refuge 2 Slope (%)   | 1.7   | N/A | Gutter 2 | Slope (%)     |
| Yes | Refuge 2 X Slope (%) | 3.6   | N/A | Gutter 2 | 2 X Slope (%) |
| N/A | Painted X Walk2?     | No    | N/A | DWS 2    | Provided?     |
| N/A | X Walk 2 Direction   | To SE | N/A | DWS 2    | Contrast?     |
| N/A | X Walk 2 Width (In)  | N/A   | N/A | DWS 2    | Length (In)   |
| N/A | Road 2 Slope (%)     | 1.9   | N/A | DWS 2    | Full Width?   |
| N/A | Road 2 X Slope (%)   | 0.9   | N/A | DWS 2    | Offset (In)   |
|     |                      |       |     |          |               |
| N/A | Refuge 3 Length (in) | N/A   | N/A | Gutter 3 | 3 Ponding?    |
| N/A | Refuge 3 Width (in)  | N/A   | N/A | Gutter 3 | Lip Ht (in)   |
|     | D ( 0.01 (0/)        |       |     | <b>~</b> | (0/)          |