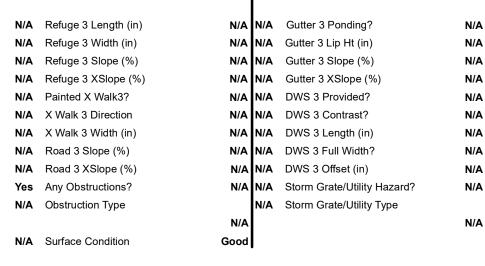

## Field Measurements/Component Compliance

Remove & Replace Entire Refuge.

Surveyor Notes:

Possible Solutions:

N/A

PROW/ADA:

N/A

| Com | pliance Description  | Data  | Com | pliance  | Description   |
|-----|----------------------|-------|-----|----------|---------------|
| Yes | Refuge 1 Length (In) | 64.0  | N/A | Gutter 1 | Ponding?      |
| Yes | Refuge 1 Width (In)  | 66.0  | N/A | Gutter 1 | Lip Ht (In)   |
| Yes | Refuge 1 Slope (%)   | 1.1   | N/A | Gutter 1 | Slope (%)     |
| Yes | Refuge 1 X Slope (%) | 2.7   | N/A | Gutter 1 | X Slope (%)   |
| N/A | Painted X Walk1?     | No    | N/A | DWS 1    | Provided?     |
| N/A | X Walk 1 Direction   | To NW | N/A | DWS 1    | Contrast?     |
| N/A | X Walk 1 Width (In)  | N/A   | N/A | DWS 1    | Length (In)   |
| N/A | Road 1 Slope (%)     | 1.6   | N/A | DWS 1    | Full Width?   |
| N/A | Road 1 X Slope (%)   | 0.8   | N/A | DWS 1    | Offset (In)   |
|     |                      |       |     |          |               |
| Yes | Refuge 2 Length (In) | 64.0  | N/A | Gutter 2 | 2 Ponding?    |
| Yes | Refuge 2 Width (In)  | 66.0  | N/A | Gutter 2 | Lip Ht (In)   |
| Yes | Refuge 2 Slope (%)   | 1.7   | N/A | Gutter 2 | Slope (%)     |
| Yes | Refuge 2 X Slope (%) | 3.6   | N/A | Gutter 2 | 2 X Slope (%) |
| N/A | Painted X Walk2?     | No    | N/A | DWS 2    | Provided?     |
| N/A | X Walk 2 Direction   | To SE | N/A | DWS 2    | Contrast?     |
| N/A | X Walk 2 Width (In)  | N/A   | N/A | DWS 2    | Length (In)   |
| N/A | Road 2 Slope (%)     | 1.9   | N/A | DWS 2    | Full Width?   |
| N/A | Road 2 X Slope (%)   | 0.9   | N/A | DWS 2    | Offset (In)   |
|     |                      |       |     |          |               |
| N/A | Refuge 3 Length (in) | N/A   | N/A | Gutter 3 | 3 Ponding?    |
| N/A | Refuge 3 Width (in)  | N/A   | N/A | Gutter 3 | Lip Ht (in)   |
|     | D ( 0.01 (0/)        |       |     | <b>~</b> | (0/)          |