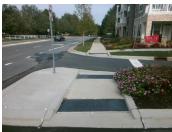

## Field Measurements/Component Compliance

Remove & Replace Entire Refuge.

Surveyor Notes:

Possible Solutions:

N/A

PROW/ADA:

N/A

| Com | pliance Description  | Data  | Com | pliance  | Description   |
|-----|----------------------|-------|-----|----------|---------------|
| Yes | Refuge 1 Length (In) | 64.0  | N/A | Gutter 1 | Ponding?      |
| Yes | Refuge 1 Width (In)  | 66.0  | N/A | Gutter 1 | Lip Ht (In)   |
| Yes | Refuge 1 Slope (%)   | 1.1   | N/A | Gutter 1 | Slope (%)     |
| Yes | Refuge 1 X Slope (%) | 2.7   | N/A | Gutter 1 | X Slope (%)   |
| N/A | Painted X Walk1?     | No    | N/A | DWS 1    | Provided?     |
| N/A | X Walk 1 Direction   | To NW | N/A | DWS 1    | Contrast?     |
| N/A | X Walk 1 Width (In)  | N/A   | N/A | DWS 1    | Length (In)   |
| N/A | Road 1 Slope (%)     | 1.6   | N/A | DWS 1    | Full Width?   |
| N/A | Road 1 X Slope (%)   | 0.8   | N/A | DWS 1    | Offset (In)   |
|     |                      |       |     |          |               |
| Yes | Refuge 2 Length (In) | 64.0  | N/A | Gutter 2 | 2 Ponding?    |
| Yes | Refuge 2 Width (In)  | 66.0  | N/A | Gutter 2 | Lip Ht (In)   |
| Yes | Refuge 2 Slope (%)   | 1.7   | N/A | Gutter 2 | Slope (%)     |
| Yes | Refuge 2 X Slope (%) | 3.6   | N/A | Gutter 2 | 2 X Slope (%) |
| N/A | Painted X Walk2?     | No    | N/A | DWS 2    | Provided?     |
| N/A | X Walk 2 Direction   | To SE | N/A | DWS 2    | Contrast?     |
| N/A | X Walk 2 Width (In)  | N/A   | N/A | DWS 2    | Length (In)   |
| N/A | Road 2 Slope (%)     | 1.9   | N/A | DWS 2    | Full Width?   |
| N/A | Road 2 X Slope (%)   | 0.9   | N/A | DWS 2    | Offset (In)   |
|     |                      |       |     |          |               |
| N/A | Refuge 3 Length (in) | N/A   | N/A | Gutter 3 | 3 Ponding?    |
| N/A | Refuge 3 Width (in)  | N/A   | N/A | Gutter 3 | Lip Ht (in)   |
|     | D ( 0.01 (0/)        |       |     | <b>~</b> | (0/)          |