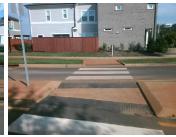

## Field Measurements/Component Compliance

Data Compliance

Description

Remove & Replace Entire Refuge.

Surveyor Notes:

Possible Solutions:

N/A

PROW/ADA:

N/A

37.0 N/A Gutter 1 Ponding? Refuge 1 Length (In) **120.0** N/A Gutter 1 Lip Ht (In) Refuge 1 Width (In) Refuge 1 Slope (%) Gutter 1 Slope (%) Refuge 1 X Slope (%) Gutter 1 X Slope (%) Painted X Walk1? Yes DWS 1 Provided? N/A X Walk 1 Direction To S N/A DWS 1 Contrast? DWS 1 Length (In) X Walk 1 Width (In) 2.7 N/A DWS 1 Full Width? Road 1 Slope (%) Road 1 X Slope (%) **4.9 N/A** DWS 1 Offset (In) Gutter 2 Ponding? Refuge 2 Length (In) 37.0 N/A Refuge 2 Width (In) 120.0 N/A Gutter 2 Lip Ht (In) Yes Refuge 2 Slope (%) Gutter 2 Slope (%) Refuge 2 X Slope (%) 3.1 N/A Gutter 2 X Slope (%) N/A Painted X Walk2? Yes N/A DWS 2 Provided? DWS 2 Contrast? X Walk 2 Direction To N X Walk 2 Width (In) 121.0 N/A DWS 2 Length (In) DWS 2 Full Width? Road 2 Slope (%) Road 2 X Slope (%) **0.6 N/A** DWS 2 Offset (In)