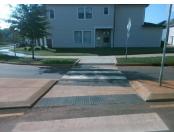

## Field Measurements/Component Compliance

Data Compliance

Description

Remove & Replace Entire Refuge.

Surveyor Notes:

Possible Solutions:

N/A

PROW/ADA:

N/A

37.0 N/A Gutter 1 Ponding? Refuge 1 Length (In) **120.0** N/A Gutter 1 Lip Ht (In) Refuge 1 Width (In) Refuge 1 Slope (%) Gutter 1 Slope (%) Refuge 1 X Slope (%) Gutter 1 X Slope (%) Painted X Walk1? Yes DWS 1 Provided? N/A X Walk 1 Direction To S N/A DWS 1 Contrast? DWS 1 Length (In) X Walk 1 Width (In) 2.7 N/A DWS 1 Full Width? Road 1 Slope (%) Road 1 X Slope (%) **4.9 N/A** DWS 1 Offset (In) Gutter 2 Ponding? Refuge 2 Length (In) 37.0 N/A Refuge 2 Width (In) 120.0 N/A Gutter 2 Lip Ht (In) Yes Refuge 2 Slope (%) Gutter 2 Slope (%) Refuge 2 X Slope (%) 3.1 N/A Gutter 2 X Slope (%) N/A Painted X Walk2? Yes N/A DWS 2 Provided? DWS 2 Contrast? X Walk 2 Direction To N X Walk 2 Width (In) 121.0 N/A DWS 2 Length (In) DWS 2 Full Width? Road 2 Slope (%) Road 2 X Slope (%) **0.6 N/A** DWS 2 Offset (In)