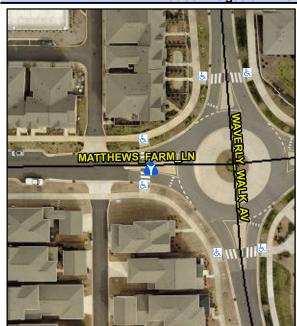

## Access Compliance Report Public Rights-of-Way (Island Curb Cuts)

Data

N/A

Intersection ID: 53488 Main Street: WAVERLY\_WALK\_AV Cross Street: N/A Location: W

ADA ID: AB8D3FFF1A28 Curb Cut Type: MedianRefuge2 Initial Pass/Fail: Fail Overall Compliance: No Severity Score: 1.25