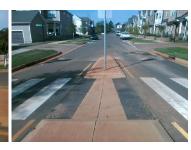

## Field Measurements/Component Compliance

Data Compliance

Description

Remove & Replace Entire Refuge.

Surveyor Notes:

Possible Solutions:

N/A

PROW/ADA:

N/A

37.0 N/A Gutter 1 Ponding? Refuge 1 Length (In) **120.0** N/A Gutter 1 Lip Ht (In) Refuge 1 Width (In) Refuge 1 Slope (%) Gutter 1 Slope (%) Refuge 1 X Slope (%) Gutter 1 X Slope (%) Painted X Walk1? Yes DWS 1 Provided? N/A X Walk 1 Direction To S N/A DWS 1 Contrast? DWS 1 Length (In) X Walk 1 Width (In) 2.7 N/A DWS 1 Full Width? Road 1 Slope (%) Road 1 X Slope (%) **4.9 N/A** DWS 1 Offset (In) Gutter 2 Ponding? Refuge 2 Length (In) 37.0 N/A Refuge 2 Width (In) 120.0 N/A Gutter 2 Lip Ht (In) Yes Refuge 2 Slope (%) Gutter 2 Slope (%) Refuge 2 X Slope (%) 3.1 N/A Gutter 2 X Slope (%) N/A Painted X Walk2? Yes N/A DWS 2 Provided? DWS 2 Contrast? X Walk 2 Direction To N X Walk 2 Width (In) 121.0 N/A DWS 2 Length (In) DWS 2 Full Width? Road 2 Slope (%) Road 2 X Slope (%) **0.6 N/A** DWS 2 Offset (In)