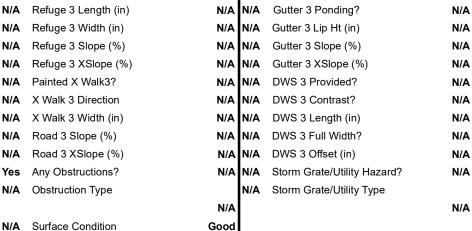

## **Field Measurements/Component Compliance**

Remove & Replace Entire Refuge.

Surveyor Notes:

**#3 WAS COLLECTED SEPARETLY** AS PERPENDICULAR RAMP

PROW/ADA:

N/A

| Compliance Description Data |                      |         | Com | pliance Description  |
|-----------------------------|----------------------|---------|-----|----------------------|
| Yes                         | Refuge 1 Length (In) | 135.0 N | N/A | Gutter 1 Ponding?    |
| Yes                         | Refuge 1 Width (In)  | 60.0 N  | N/A | Gutter 1 Lip Ht (In) |
| Yes                         | Refuge 1 Slope (%)   | 2.8 N   | N/A | Gutter 1 Slope (%)   |
| Yes                         | Refuge 1 X Slope (%) | 0.8 N   | N/A | Gutter 1 X Slope (%) |
| N/A                         | Painted X Walk1?     | Yes     | N/A | DWS 1 Provided?      |
| N/A                         | X Walk 1 Direction   | To SE N | N/A | DWS 1 Contrast?      |
| N/A                         | X Walk 1 Width (In)  | 120.0 N | N/A | DWS 1 Length (In)    |
| N/A                         | Road 1 Slope (%)     | 1.0 N   | N/A | DWS 1 Full Width?    |
| N/A                         | Road 1 X Slope (%)   | 1.2 N   | N/A | DWS 1 Offset (In)    |
|                             |                      |         |     |                      |
| Yes                         | Refuge 2 Length (In) | 135.0 N | N/A | Gutter 2 Ponding?    |
| Yes                         | Refuge 2 Width (In)  | 60.0 N  | N/A | Gutter 2 Lip Ht (In) |
| No                          | Refuge 2 Slope (%)   | 6.0 N   | N/A | Gutter 2 Slope (%)   |
| Yes                         | Refuge 2 X Slope (%) | 4.0 N   | N/A | Gutter 2 X Slope (%) |
| N/A                         | Painted X Walk2?     | Yes     | N/A | DWS 2 Provided?      |
| N/A                         | X Walk 2 Direction   | To NW N | N/A | DWS 2 Contrast?      |
| N/A                         | X Walk 2 Width (In)  | 102.0 N | N/A | DWS 2 Length (In)    |
| N/A                         | Road 2 Slope (%)     | 0.7 N   | N/A | DWS 2 Full Width?    |
| N/A                         | Road 2 X Slope (%)   | 2.2 N   | N/A | DWS 2 Offset (In)    |
|                             |                      |         |     |                      |
| N/A                         | Refuge 3 Length (in) | N/A N   | N/A | Gutter 3 Ponding?    |
| N/A                         | Refuge 3 Width (in)  | N/A N   | N/A | Gutter 3 Lip Ht (in) |