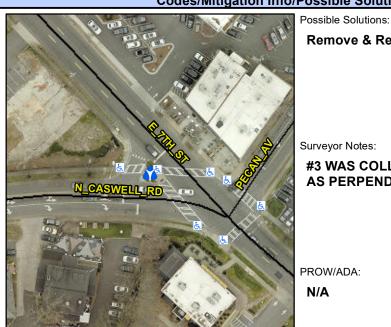

Main Street: E 7TH ST **Cross Street: N CASWELL RD** Location: Intersection ID: 14091 NW Curb Cut Type: MedianRefuge2 Initial Pass/Fail: Fail **Overall Compliance: No** ADA ID: AB9689C72EBF **Severity Score:** 12.5

## **Field Measurements/Component Compliance**

Remove & Replace Entire Refuge.

Surveyor Notes:

**#3 WAS COLLECTED SEPARETLY** AS PERPENDICULAR RAMP

PROW/ADA:

N/A

| Compliance Description Data |                      |         | Com | pliance Description  |
|-----------------------------|----------------------|---------|-----|----------------------|
| Yes                         | Refuge 1 Length (In) | 135.0 N | N/A | Gutter 1 Ponding?    |
| Yes                         | Refuge 1 Width (In)  | 60.0 N  | N/A | Gutter 1 Lip Ht (In) |
| Yes                         | Refuge 1 Slope (%)   | 2.8 N   | N/A | Gutter 1 Slope (%)   |
| Yes                         | Refuge 1 X Slope (%) | 0.8 N   | N/A | Gutter 1 X Slope (%) |
| N/A                         | Painted X Walk1?     | Yes     | N/A | DWS 1 Provided?      |
| N/A                         | X Walk 1 Direction   | To SE N | N/A | DWS 1 Contrast?      |
| N/A                         | X Walk 1 Width (In)  | 120.0 N | N/A | DWS 1 Length (In)    |
| N/A                         | Road 1 Slope (%)     | 1.0 N   | N/A | DWS 1 Full Width?    |
| N/A                         | Road 1 X Slope (%)   | 1.2 N   | N/A | DWS 1 Offset (In)    |
|                             |                      |         |     |                      |
| Yes                         | Refuge 2 Length (In) | 135.0 N | N/A | Gutter 2 Ponding?    |
| Yes                         | Refuge 2 Width (In)  | 60.0 N  | N/A | Gutter 2 Lip Ht (In) |
| No                          | Refuge 2 Slope (%)   | 6.0 N   | N/A | Gutter 2 Slope (%)   |
| Yes                         | Refuge 2 X Slope (%) | 4.0 N   | N/A | Gutter 2 X Slope (%) |
| N/A                         | Painted X Walk2?     | Yes     | N/A | DWS 2 Provided?      |
| N/A                         | X Walk 2 Direction   | To NW N | N/A | DWS 2 Contrast?      |
| N/A                         | X Walk 2 Width (In)  | 102.0 N | N/A | DWS 2 Length (In)    |
| N/A                         | Road 2 Slope (%)     | 0.7 N   | N/A | DWS 2 Full Width?    |
| N/A                         | Road 2 X Slope (%)   | 2.2 N   | N/A | DWS 2 Offset (In)    |
|                             |                      |         |     |                      |
| N/A                         | Refuge 3 Length (in) | N/A N   | N/A | Gutter 3 Ponding?    |
| N/A                         | Refuge 3 Width (in)  | N/A N   | N/A | Gutter 3 Lip Ht (in) |