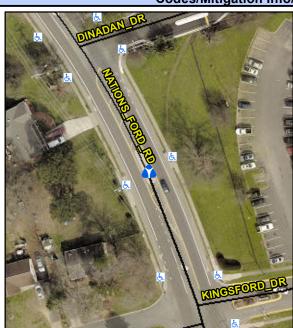

24.0

Intersection ID: 10032864 Main Street: NATIONS\_FORD\_RD Cross Street: N/A Location: N

ADA ID: AC00D4FA7D7F Curb Cut Type: MedianRefuge2 Initial Pass/Fail: Pass Overall Compliance: Yes Severity Score: 10.25