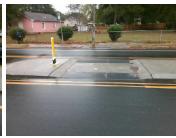

To E Yes DWS 2 Contrast?

DWS 1 Provided?

100. Yes Gutter 1 Lip Ht (In)

**0.8 Yes** Gutter 1 Slope (%)

To W Yes DWS 1 Contrast?

Description

Possible Solutions:
N/A

Surveyor Notes:
N/A