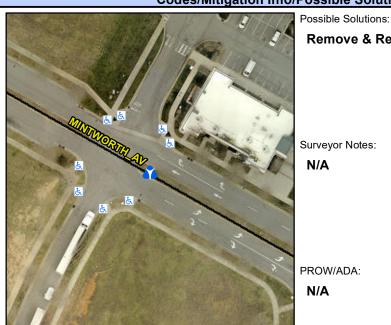

## **Access Compliance Report Public Rights-of-Way** (Island Curb Cuts)

Data

N/A

N/A

N/A

N/A

Intersection ID: 10031842 Main Street: MINTWORTH AV **Cross Street: N/A** Location: Ε Curb Cut Type: MedianRefuge2 Initial Pass/Fail: Fail **Overall Compliance: No Severity Score:** 30 ADA ID: AC17C560A623

## Field Measurements/Component Compliance

Data Compliance

Description

Remove & Replace Entire Refuge.

Surveyor Notes:

N/A

PROW/ADA:

Total Cost: