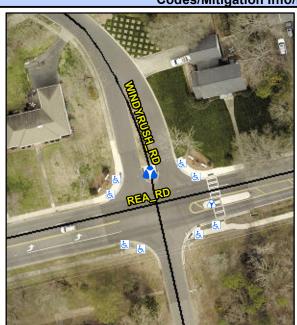

N/A N/A

Intersection ID: 23977 Main Street: REA RD Cross Street: WINDYRUSH\_RD Location: N ADA ID: ACE048F899DB Curb Cut Type: MedianRefuge2 Initial Pass/Fail: Fail **Overall Compliance: No** Severity Score: 1.25