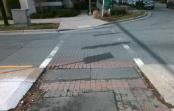

## **Field Measurements/Component Compliance**

Remove & Replace Entire Refuge.

Surveyor Notes:

Possible Solutions:

N/A

PROW/ADA:

N/A

| Compliance Description |          | Data          | Compliance |     | Description |             |
|------------------------|----------|---------------|------------|-----|-------------|-------------|
| No                     | Refuge   | 1 Length (In) | 33.5       | N/A | Gutter 1    | Ponding?    |
| Yes                    | Refuge   | 1 Width (In)  | 106.5      | N/A | Gutter 1    | Lip Ht (In) |
| No                     | Refuge   | 1 Slope (%)   | 6.7        | N/A | Gutter 1    | Slope (%)   |
| Yes                    | Refuge   | 1 X Slope (%) | 3.9        | N/A | Gutter 1    | X Slope (%) |
| N/A                    | Painted  | X Walk1?      | Yes        | N/A | DWS 1       | Provided?   |
| N/A                    | X Walk 1 | 1 Direction   | To NW      | N/A | DWS 1       | Contrast?   |
| N/A                    | X Walk 1 | 1 Width (In)  | 110.0      | N/A | DWS 1       | Length (In) |
| N/A                    | Road 1   | Slope (%)     | 0.6        | N/A | DWS 1       | Full Width? |
| N/A                    | Road 1   | X Slope (%)   | 5.2        | N/A | DWS 1       | Offset (In) |
|                        |          |               |            |     |             |             |
| No                     | Refuge 2 | 2 Length (In) | 33.5       | N/A | Gutter 2    | Ponding?    |
| Yes                    | Refuge 2 | 2 Width (In)  | 106.5      | N/A | Gutter 2    | Lip Ht (In) |
| No                     | Refuge 2 | 2 Slope (%)   | 5.8        | N/A | Gutter 2    | Slope (%)   |
| Yes                    | Refuge 2 | 2 X Slope (%) | 2.3        | N/A | Gutter 2    | X Slope (%) |
| N/A                    | Painted  | X Walk2?      | Yes        | N/A | DWS 2       | Provided?   |
| N/A                    | X Walk 2 | 2 Direction   | To SE      | N/A | DWS 2       | Contrast?   |
| N/A                    | X Walk 2 | 2 Width (In)  | 110.0      | N/A | DWS 2       | Length (In) |
| N/A                    | Road 2   | Slope (%)     | 2.9        | N/A | DWS 2       | Full Width? |
| N/A                    | Road 2   | X Slope (%)   | 5.8        | N/A | DWS 2       | Offset (In) |
|                        |          |               |            |     |             |             |
| N/A                    | Refuge f | 3 Lenath (in) | N/A        | N/A | Gutter 3    | Ponding?    |