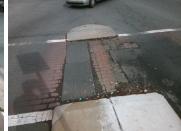

## **Field Measurements/Component Compliance**

Remove & Replace Entire Refuge.

Surveyor Notes:

Possible Solutions:

N/A

PROW/ADA:

N/A

| Compliance Description |          | Data          | Compliance |     | Description |             |
|------------------------|----------|---------------|------------|-----|-------------|-------------|
| No                     | Refuge   | 1 Length (In) | 33.5       | N/A | Gutter 1    | Ponding?    |
| Yes                    | Refuge   | 1 Width (In)  | 106.5      | N/A | Gutter 1    | Lip Ht (In) |
| No                     | Refuge   | 1 Slope (%)   | 6.7        | N/A | Gutter 1    | Slope (%)   |
| Yes                    | Refuge   | 1 X Slope (%) | 3.9        | N/A | Gutter 1    | X Slope (%) |
| N/A                    | Painted  | X Walk1?      | Yes        | N/A | DWS 1       | Provided?   |
| N/A                    | X Walk 1 | 1 Direction   | To NW      | N/A | DWS 1       | Contrast?   |
| N/A                    | X Walk 1 | 1 Width (In)  | 110.0      | N/A | DWS 1       | Length (In) |
| N/A                    | Road 1   | Slope (%)     | 0.6        | N/A | DWS 1       | Full Width? |
| N/A                    | Road 1   | X Slope (%)   | 5.2        | N/A | DWS 1       | Offset (In) |
|                        |          |               |            |     |             |             |
| No                     | Refuge 2 | 2 Length (In) | 33.5       | N/A | Gutter 2    | Ponding?    |
| Yes                    | Refuge 2 | 2 Width (In)  | 106.5      | N/A | Gutter 2    | Lip Ht (In) |
| No                     | Refuge 2 | 2 Slope (%)   | 5.8        | N/A | Gutter 2    | Slope (%)   |
| Yes                    | Refuge 2 | 2 X Slope (%) | 2.3        | N/A | Gutter 2    | X Slope (%) |
| N/A                    | Painted  | X Walk2?      | Yes        | N/A | DWS 2       | Provided?   |
| N/A                    | X Walk 2 | 2 Direction   | To SE      | N/A | DWS 2       | Contrast?   |
| N/A                    | X Walk 2 | 2 Width (In)  | 110.0      | N/A | DWS 2       | Length (In) |
| N/A                    | Road 2   | Slope (%)     | 2.9        | N/A | DWS 2       | Full Width? |
| N/A                    | Road 2   | X Slope (%)   | 5.8        | N/A | DWS 2       | Offset (In) |
|                        |          |               |            |     |             |             |
| N/A                    | Refuge f | 3 Lenath (in) | N/A        | N/A | Gutter 3    | Ponding?    |