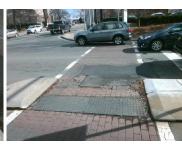

## **Field Measurements/Component Compliance**

Remove & Replace Entire Refuge.

Surveyor Notes:

Possible Solutions:

N/A

PROW/ADA:

N/A

| Compliance Description |          | Data          | Compliance |     | Description |             |
|------------------------|----------|---------------|------------|-----|-------------|-------------|
| No                     | Refuge   | 1 Length (In) | 33.5       | N/A | Gutter 1    | Ponding?    |
| Yes                    | Refuge   | 1 Width (In)  | 106.5      | N/A | Gutter 1    | Lip Ht (In) |
| No                     | Refuge   | 1 Slope (%)   | 6.7        | N/A | Gutter 1    | Slope (%)   |
| Yes                    | Refuge   | 1 X Slope (%) | 3.9        | N/A | Gutter 1    | X Slope (%) |
| N/A                    | Painted  | X Walk1?      | Yes        | N/A | DWS 1       | Provided?   |
| N/A                    | X Walk 1 | 1 Direction   | To NW      | N/A | DWS 1       | Contrast?   |
| N/A                    | X Walk 1 | 1 Width (In)  | 110.0      | N/A | DWS 1       | Length (In) |
| N/A                    | Road 1   | Slope (%)     | 0.6        | N/A | DWS 1       | Full Width? |
| N/A                    | Road 1   | X Slope (%)   | 5.2        | N/A | DWS 1       | Offset (In) |
|                        |          |               |            |     |             |             |
| No                     | Refuge 2 | 2 Length (In) | 33.5       | N/A | Gutter 2    | Ponding?    |
| Yes                    | Refuge 2 | 2 Width (In)  | 106.5      | N/A | Gutter 2    | Lip Ht (In) |
| No                     | Refuge 2 | 2 Slope (%)   | 5.8        | N/A | Gutter 2    | Slope (%)   |
| Yes                    | Refuge 2 | 2 X Slope (%) | 2.3        | N/A | Gutter 2    | X Slope (%) |
| N/A                    | Painted  | X Walk2?      | Yes        | N/A | DWS 2       | Provided?   |
| N/A                    | X Walk 2 | 2 Direction   | To SE      | N/A | DWS 2       | Contrast?   |
| N/A                    | X Walk 2 | 2 Width (In)  | 110.0      | N/A | DWS 2       | Length (In) |
| N/A                    | Road 2   | Slope (%)     | 2.9        | N/A | DWS 2       | Full Width? |
| N/A                    | Road 2   | X Slope (%)   | 5.8        | N/A | DWS 2       | Offset (In) |
|                        |          |               |            |     |             |             |
| N/A                    | Refuge f | 3 Lenath (in) | N/A        | N/A | Gutter 3    | Ponding?    |