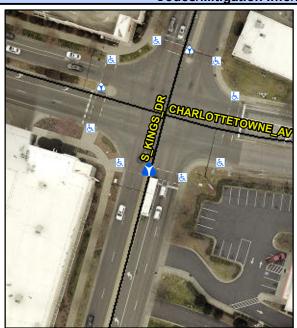

## **Access Compliance Report Public Rights-of-Way** (Island Curb Cuts)

Data

N/A

Description

Main Street: S KINGS DR **Cross Street: CHARLOTTETOWNE AV** Location: Intersection ID: 13936 SW Curb Cut Type: MedianRefuge2 **Overall Compliance: No** 12.5 ADA ID: AD68DC99EC43 Initial Pass/Fail: Fail **Severity Score:** 