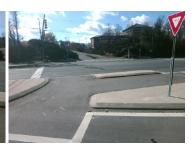

## Field Measurements/Component Compliance

Data Compliance

Description

Remove & Replace Entire Refuge.

Surveyor Notes:

Possible Solutions:

N/A

PROW/ADA:

N/A

| Yes | Refuge 1 Length (In) | 93.0  | N/A | Gutter 1 Ponding?    | N/A |
|-----|----------------------|-------|-----|----------------------|-----|
| Yes | Refuge 1 Width (In)  | 121.0 | N/A | Gutter 1 Lip Ht (In) | N/A |
| Yes | Refuge 1 Slope (%)   | 2.4   | N/A | Gutter 1 Slope (%)   | N/A |
| Yes | Refuge 1 X Slope (%) | 3.3   | N/A | Gutter 1 X Slope (%) | N/A |
| N/A | Painted X Walk1?     | Yes   | N/A | DWS 1 Provided?      | N/A |
| N/A | X Walk 1 Direction   | To W  | N/A | DWS 1 Contrast?      | N/A |
| N/A | X Walk 1 Width (In)  | 116.0 | N/A | DWS 1 Length (In)    | N/A |
| N/A | Road 1 Slope (%)     | 3.3   | N/A | DWS 1 Full Width?    | N/A |
| N/A | Road 1 X Slope (%)   | 2.4   | N/A | DWS 1 Offset (In)    | N/A |
|     |                      |       |     |                      |     |
| Yes | Refuge 2 Length (In) | 93.0  | N/A | Gutter 2 Ponding?    | N/A |
| Yes | Refuge 2 Width (In)  | 114.0 | N/A | Gutter 2 Lip Ht (In) | N/A |
| Yes | Refuge 2 Slope (%)   | 3.6   | N/A | Gutter 2 Slope (%)   | N/A |
| Yes | Refuge 2 X Slope (%) | 5.0   | N/A | Gutter 2 X Slope (%) | N/A |
| N/A | Painted X Walk2?     | Yes   | N/A | DWS 2 Provided?      | N/A |
| N/A | X Walk 2 Direction   | To N  | N/A | DWS 2 Contrast?      | N/A |
| N/A | X Walk 2 Width (In)  | 123.0 | N/A | DWS 2 Length (In)    | N/A |
| N/A | Road 2 Slope (%)     | 5.0   | N/A | DWS 2 Full Width?    | N/A |
| N/A | Road 2 X Slope (%)   | 3.6   | N/A | DWS 2 Offset (In)    | N/A |
|     |                      |       |     |                      |     |
| Yes | Refuge 3 Length (in) | 49.0  | N/A | Gutter 3 Ponding?    | N/A |
| Yes | Refuge 3 Width (in)  | 121.0 | N/A | Gutter 3 Lip Ht (in) | N/A |
| Yes | Refuge 3 Slope (%)   | 2.8   | N/A | Gutter 3 Slope (%)   | N/A |
| Yes | Refuge 3 XSlope (%)  | 3.2   | N/A | Gutter 3 XSlope (%)  | N/A |
| N/A | Painted X Walk3?     | No    | N/A | DWS 3 Provided?      | N/A |
| N/A | X Walk 3 Direction   | To S  | N/A | DWS 3 Contrast?      | N/A |
| N/A | X Walk 3 Width (in)  | N/A   | N/A | DWS 3 Length (in)    | N/A |