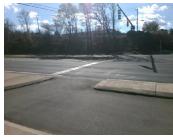

## Field Measurements/Component Compliance

Data Compliance

Description

Remove & Replace Entire Refuge.

Surveyor Notes:

Possible Solutions:

N/A

PROW/ADA:

N/A

| Yes | Refuge 1 Length (In) | 93.0  | N/A | Gutter 1 Ponding?    | N/A |
|-----|----------------------|-------|-----|----------------------|-----|
| Yes | Refuge 1 Width (In)  | 121.0 | N/A | Gutter 1 Lip Ht (In) | N/A |
| Yes | Refuge 1 Slope (%)   | 2.4   | N/A | Gutter 1 Slope (%)   | N/A |
| Yes | Refuge 1 X Slope (%) | 3.3   | N/A | Gutter 1 X Slope (%) | N/A |
| N/A | Painted X Walk1?     | Yes   | N/A | DWS 1 Provided?      | N/A |
| N/A | X Walk 1 Direction   | To W  | N/A | DWS 1 Contrast?      | N/A |
| N/A | X Walk 1 Width (In)  | 116.0 | N/A | DWS 1 Length (In)    | N/A |
| N/A | Road 1 Slope (%)     | 3.3   | N/A | DWS 1 Full Width?    | N/A |
| N/A | Road 1 X Slope (%)   | 2.4   | N/A | DWS 1 Offset (In)    | N/A |
|     |                      |       |     |                      |     |
| Yes | Refuge 2 Length (In) | 93.0  | N/A | Gutter 2 Ponding?    | N/A |
| Yes | Refuge 2 Width (In)  | 114.0 | N/A | Gutter 2 Lip Ht (In) | N/A |
| Yes | Refuge 2 Slope (%)   | 3.6   | N/A | Gutter 2 Slope (%)   | N/A |
| Yes | Refuge 2 X Slope (%) | 5.0   | N/A | Gutter 2 X Slope (%) | N/A |
| N/A | Painted X Walk2?     | Yes   | N/A | DWS 2 Provided?      | N/A |
| N/A | X Walk 2 Direction   | To N  | N/A | DWS 2 Contrast?      | N/A |
| N/A | X Walk 2 Width (In)  | 123.0 | N/A | DWS 2 Length (In)    | N/A |
| N/A | Road 2 Slope (%)     | 5.0   | N/A | DWS 2 Full Width?    | N/A |
| N/A | Road 2 X Slope (%)   | 3.6   | N/A | DWS 2 Offset (In)    | N/A |
|     |                      |       |     |                      |     |
| Yes | Refuge 3 Length (in) | 49.0  | N/A | Gutter 3 Ponding?    | N/A |
| Yes | Refuge 3 Width (in)  | 121.0 | N/A | Gutter 3 Lip Ht (in) | N/A |
| Yes | Refuge 3 Slope (%)   | 2.8   | N/A | Gutter 3 Slope (%)   | N/A |
| Yes | Refuge 3 XSlope (%)  | 3.2   | N/A | Gutter 3 XSlope (%)  | N/A |
| N/A | Painted X Walk3?     | No    | N/A | DWS 3 Provided?      | N/A |
| N/A | X Walk 3 Direction   | To S  | N/A | DWS 3 Contrast?      | N/A |
| N/A | X Walk 3 Width (in)  | N/A   | N/A | DWS 3 Length (in)    | N/A |