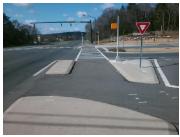

## Field Measurements/Component Compliance

Data Compliance

Description

Remove & Replace Entire Refuge.

Surveyor Notes:

Possible Solutions:

N/A

PROW/ADA:

N/A

| Yes | Refuge 1 Length (In) | 93.0  | N/A | Gutter 1 Ponding?    | N/A |
|-----|----------------------|-------|-----|----------------------|-----|
| Yes | Refuge 1 Width (In)  | 121.0 | N/A | Gutter 1 Lip Ht (In) | N/A |
| Yes | Refuge 1 Slope (%)   | 2.4   | N/A | Gutter 1 Slope (%)   | N/A |
| Yes | Refuge 1 X Slope (%) | 3.3   | N/A | Gutter 1 X Slope (%) | N/A |
| N/A | Painted X Walk1?     | Yes   | N/A | DWS 1 Provided?      | N/A |
| N/A | X Walk 1 Direction   | To W  | N/A | DWS 1 Contrast?      | N/A |
| N/A | X Walk 1 Width (In)  | 116.0 | N/A | DWS 1 Length (In)    | N/A |
| N/A | Road 1 Slope (%)     | 3.3   | N/A | DWS 1 Full Width?    | N/A |
| N/A | Road 1 X Slope (%)   | 2.4   | N/A | DWS 1 Offset (In)    | N/A |
|     |                      |       |     |                      |     |
| Yes | Refuge 2 Length (In) | 93.0  | N/A | Gutter 2 Ponding?    | N/A |
| Yes | Refuge 2 Width (In)  | 114.0 | N/A | Gutter 2 Lip Ht (In) | N/A |
| Yes | Refuge 2 Slope (%)   | 3.6   | N/A | Gutter 2 Slope (%)   | N/A |
| Yes | Refuge 2 X Slope (%) | 5.0   | N/A | Gutter 2 X Slope (%) | N/A |
| N/A | Painted X Walk2?     | Yes   | N/A | DWS 2 Provided?      | N/A |
| N/A | X Walk 2 Direction   | To N  | N/A | DWS 2 Contrast?      | N/A |
| N/A | X Walk 2 Width (In)  | 123.0 | N/A | DWS 2 Length (In)    | N/A |
| N/A | Road 2 Slope (%)     | 5.0   | N/A | DWS 2 Full Width?    | N/A |
| N/A | Road 2 X Slope (%)   | 3.6   | N/A | DWS 2 Offset (In)    | N/A |
|     |                      |       |     |                      |     |
| Yes | Refuge 3 Length (in) | 49.0  | N/A | Gutter 3 Ponding?    | N/A |
| Yes | Refuge 3 Width (in)  | 121.0 | N/A | Gutter 3 Lip Ht (in) | N/A |
| Yes | Refuge 3 Slope (%)   | 2.8   | N/A | Gutter 3 Slope (%)   | N/A |
| Yes | Refuge 3 XSlope (%)  | 3.2   | N/A | Gutter 3 XSlope (%)  | N/A |
| N/A | Painted X Walk3?     | No    | N/A | DWS 3 Provided?      | N/A |
| N/A | X Walk 3 Direction   | To S  | N/A | DWS 3 Contrast?      | N/A |
| N/A | X Walk 3 Width (in)  | N/A   | N/A | DWS 3 Length (in)    | N/A |