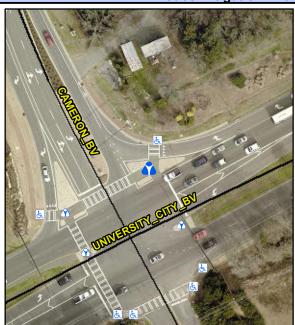

## **Access Compliance Report Public Rights-of-Way** (Island Curb Cuts)

Data

Intersection ID: 6102 Main Street: UNIVERSITY CITY BV Cross Street: UNIVERSITY\_PROFESSIONAL\_DR Location: ADA ID: B1B8DBFF69FF **Curb Cut Type: IslandRefuge3** Initial Pass/Fail: Fail **Overall Compliance: No** Severity Score: 36.25