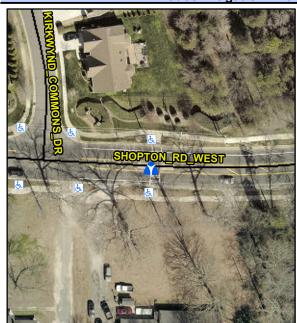

## Access Compliance Report Public Rights-of-Way (Island Curb Cuts)

Data

N/A

N/A

N/A

Intersection ID: 10038034 Main Street: SHOPTON\_RD\_WEST Cross Street: N/A Location: E

ADA ID: B1DB2C2221A5 Curb Cut Type: MedianRefuge2 Initial Pass/Fail: Fail Overall Compliance: No Severity Score: 0