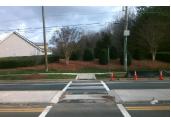

## Access Compliance Report Public Rights-of-Way (Island Curb Cuts)

Data

N/A

N/A

N/A

Intersection ID: 10038034 Main Street: SHOPTON\_RD\_WEST Cross Street: N/A Location: E

ADA ID: B1DB2C2221A5 Curb Cut Type: MedianRefuge2 Initial Pass/Fail: Fail Overall Compliance: No Severity Score: 0

Remove & Replace Entire Refuge.

Surveyor Notes: **N/A** 

Possible Solutions:

PROW/ADA:

Total Cost:

N/A

Yes Refuge 1 Slope (%) 1.3 N/A Gutter 1 Slope (%) N/A Gutter 1 X Slope (%) Refuge 1 X Slope (%) N/A Painted X Walk1? Yes DWS 1 Provided? N/A N/A DWS 1 Contrast? X Walk 1 Direction N/A To N X Walk 1 Width (In) 103.0 DWS 1 Length (In) N/A DWS 1 Full Width? Road 1 Slope (%) N/A Road 1 X Slope (%) 3.7 N/A DWS 1 Offset (In) N/A Refuge 2 Length (In) 42.0 N/A Gutter 2 Ponding? N/A Yes Refuge 2 Width (In) Gutter 2 Lip Ht (In) 102.0 N/A N/A Yes Refuge 2 Slope (%) Gutter 2 Slope (%) N/A Refuge 2 X Slope (%) 2.1 N/A Gutter 2 X Slope (%) N/A N/A Painted X Walk2? Yes DWS 2 Provided? N/A DWS 2 Contrast? X Walk 2 Direction To S N/A X Walk 2 Width (In) 105.0 N/A DWS 2 Length (In) N/A Road 2 Slope (%) 1.9 DWS 2 Full Width? N/A N/A DWS 2 Offset (In) Road 2 X Slope (%) N/A Refuge 3 Length (in) Gutter 3 Ponding? N/A N/A Refuge 3 Width (in) N/A Gutter 3 Lip Ht (in) N/A Gutter 3 Slope (%) N/A Refuge 3 Slope (%) N/A N/A Refuge 3 XSlope (%) N/A Gutter 3 XSlope (%) N/A Painted X Walk3? DWS 3 Provided? N/A N/A N/A X Walk 3 Direction N/A **DWS 3 Contrast?** N/A DWS 3 Length (in) X Walk 3 Width (in) N/A N/A N/A Road 3 Slope (%) N/A DWS 3 Full Width? N/A DWS 3 Offset (in) Road 3 XSlope (%) N/A N/A Any Obstructions? Storm Grate/Utility Hazard? N/A