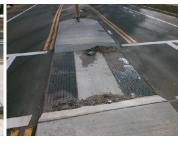

## Access Compliance Report Public Rights-of-Way (Island Curb Cuts)

Data

N/A

N/A

N/A

Intersection ID: 10038034 Main Street: SHOPTON\_RD\_WEST Cross Street: N/A Location: E

ADA ID: B1DB2C2221A5 Curb Cut Type: MedianRefuge2 Initial Pass/Fail: Fail Overall Compliance: No Severity Score: 0

Remove & Replace Entire Refuge.

Surveyor Notes: **N/A** 

Possible Solutions:

PROW/ADA:

Total Cost:

N/A

Yes Refuge 1 Slope (%) 1.3 N/A Gutter 1 Slope (%) N/A Gutter 1 X Slope (%) Refuge 1 X Slope (%) N/A Painted X Walk1? Yes DWS 1 Provided? N/A N/A DWS 1 Contrast? X Walk 1 Direction N/A To N X Walk 1 Width (In) 103.0 DWS 1 Length (In) N/A DWS 1 Full Width? Road 1 Slope (%) N/A Road 1 X Slope (%) 3.7 N/A DWS 1 Offset (In) N/A Refuge 2 Length (In) 42.0 N/A Gutter 2 Ponding? N/A Yes Refuge 2 Width (In) Gutter 2 Lip Ht (In) 102.0 N/A N/A Yes Refuge 2 Slope (%) Gutter 2 Slope (%) N/A Refuge 2 X Slope (%) 2.1 N/A Gutter 2 X Slope (%) N/A N/A Painted X Walk2? Yes DWS 2 Provided? N/A DWS 2 Contrast? X Walk 2 Direction To S N/A X Walk 2 Width (In) 105.0 N/A DWS 2 Length (In) N/A Road 2 Slope (%) 1.9 DWS 2 Full Width? N/A N/A DWS 2 Offset (In) Road 2 X Slope (%) N/A Refuge 3 Length (in) Gutter 3 Ponding? N/A N/A Refuge 3 Width (in) N/A Gutter 3 Lip Ht (in) N/A Gutter 3 Slope (%) N/A Refuge 3 Slope (%) N/A N/A Refuge 3 XSlope (%) N/A Gutter 3 XSlope (%) N/A Painted X Walk3? DWS 3 Provided? N/A N/A N/A X Walk 3 Direction N/A **DWS 3 Contrast?** N/A DWS 3 Length (in) X Walk 3 Width (in) N/A N/A N/A Road 3 Slope (%) N/A DWS 3 Full Width? N/A DWS 3 Offset (in) Road 3 XSlope (%) N/A N/A Any Obstructions? Storm Grate/Utility Hazard? N/A