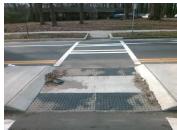

## Access Compliance Report Public Rights-of-Way (Island Curb Cuts)

Data

N/A

N/A

N/A

Intersection ID: 10038034 Main Street: SHOPTON\_RD\_WEST Cross Street: N/A Location: E

ADA ID: B1DB2C2221A5 Curb Cut Type: MedianRefuge2 Initial Pass/Fail: Fail Overall Compliance: No Severity Score: 0

Remove & Replace Entire Refuge.

Surveyor Notes: **N/A** 

Possible Solutions:

PROW/ADA:

Total Cost:

N/A

Yes Refuge 1 Slope (%) 1.3 N/A Gutter 1 Slope (%) N/A Gutter 1 X Slope (%) Refuge 1 X Slope (%) N/A Painted X Walk1? Yes DWS 1 Provided? N/A N/A DWS 1 Contrast? X Walk 1 Direction N/A To N X Walk 1 Width (In) 103.0 DWS 1 Length (In) N/A DWS 1 Full Width? Road 1 Slope (%) N/A Road 1 X Slope (%) 3.7 N/A DWS 1 Offset (In) N/A Refuge 2 Length (In) 42.0 N/A Gutter 2 Ponding? N/A Yes Refuge 2 Width (In) Gutter 2 Lip Ht (In) 102.0 N/A N/A Yes Refuge 2 Slope (%) Gutter 2 Slope (%) N/A Refuge 2 X Slope (%) 2.1 N/A Gutter 2 X Slope (%) N/A N/A Painted X Walk2? Yes DWS 2 Provided? N/A DWS 2 Contrast? X Walk 2 Direction To S N/A X Walk 2 Width (In) 105.0 N/A DWS 2 Length (In) N/A Road 2 Slope (%) 1.9 DWS 2 Full Width? N/A N/A DWS 2 Offset (In) Road 2 X Slope (%) N/A Refuge 3 Length (in) Gutter 3 Ponding? N/A N/A Refuge 3 Width (in) N/A Gutter 3 Lip Ht (in) N/A Gutter 3 Slope (%) N/A Refuge 3 Slope (%) N/A N/A Refuge 3 XSlope (%) N/A Gutter 3 XSlope (%) N/A Painted X Walk3? DWS 3 Provided? N/A N/A N/A X Walk 3 Direction N/A **DWS 3 Contrast?** N/A DWS 3 Length (in) X Walk 3 Width (in) N/A N/A N/A Road 3 Slope (%) N/A DWS 3 Full Width? N/A DWS 3 Offset (in) Road 3 XSlope (%) N/A N/A Any Obstructions? Storm Grate/Utility Hazard? N/A