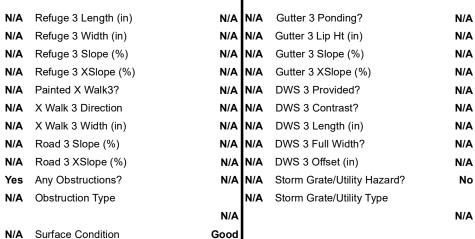

## Field Measurements/Component Compliance

Remove & Replace Detectable Warning System. Remove & Replace Gutter.

Surveyor Notes:

Possible Solutions:

N/A

PROW/ADA:

N/A

| Compliance Description Data |                      | Com   | pliance Description |                      |
|-----------------------------|----------------------|-------|---------------------|----------------------|
| Yes                         | Refuge 1 Length (In) | 122.5 | Yes                 | Gutter 1 Ponding?    |
| Yes                         | Refuge 1 Width (In)  | 121.0 | Yes                 | Gutter 1 Lip Ht (In) |
| Yes                         | Refuge 1 Slope (%)   | 2.2   | Yes                 | Gutter 1 Slope (%)   |
| Yes                         | Refuge 1 X Slope (%) | 0.9   | Yes                 | Gutter 1 X Slope (%) |
| N/A                         | Painted X Walk1?     | No    | Yes                 | DWS 1 Provided?      |
| N/A                         | X Walk 1 Direction   | То Е  | Yes                 | DWS 1 Contrast?      |
| N/A                         | X Walk 1 Width (In)  | N/A   | Yes                 | DWS 1 Length (In)    |
| N/A                         | Road 1 Slope (%)     | 0.6   | Yes                 | DWS 1 Full Width?    |
| N/A                         | Road 1 X Slope (%)   | 1.1   | No                  | DWS 1 Offset (In)    |
|                             |                      |       |                     |                      |
| Yes                         | Refuge 2 Length (In) | 122.5 | No                  | Gutter 2 Ponding?    |
| Yes                         | Refuge 2 Width (In)  | 121.0 | Yes                 | Gutter 2 Lip Ht (In) |
| Yes                         | Refuge 2 Slope (%)   | 1.8   | Yes                 | Gutter 2 Slope (%)   |
| Yes                         | Refuge 2 X Slope (%) | 1.9   | No                  | Gutter 2 X Slope (%) |
| N/A                         | Painted X Walk2?     | Yes   | Yes                 | DWS 2 Provided?      |
| N/A                         | X Walk 2 Direction   | To W  | Yes                 | DWS 2 Contrast?      |
| N/A                         | X Walk 2 Width (In)  | 102.0 | Yes                 | DWS 2 Length (In)    |
| N/A                         | Road 2 Slope (%)     | 0.5   | Yes                 | DWS 2 Full Width?    |
| N/A                         | Road 2 X Slope (%)   | 2.0   | Yes                 | DWS 2 Offset (In)    |
|                             |                      |       |                     |                      |
| N/A                         | Refuge 3 Length (in) | N/A   | N/A                 | Gutter 3 Ponding?    |
| N/A                         | Refuge 3 Width (in)  | N/A   | N/A                 | Gutter 3 Lip Ht (in) |
|                             |                      |       |                     |                      |