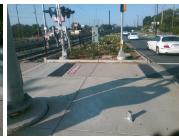

## Field Measurements/Component Compliance

Remove & Replace Detectable Warning System. Remove & Replace Gutter.

Surveyor Notes:

Possible Solutions:

N/A

PROW/ADA:

N/A

| Compliance Description Data |                      | Com   | pliance Description |                      |
|-----------------------------|----------------------|-------|---------------------|----------------------|
| Yes                         | Refuge 1 Length (In) | 122.5 | Yes                 | Gutter 1 Ponding?    |
| Yes                         | Refuge 1 Width (In)  | 121.0 | Yes                 | Gutter 1 Lip Ht (In) |
| Yes                         | Refuge 1 Slope (%)   | 2.2   | Yes                 | Gutter 1 Slope (%)   |
| Yes                         | Refuge 1 X Slope (%) | 0.9   | Yes                 | Gutter 1 X Slope (%) |
| N/A                         | Painted X Walk1?     | No    | Yes                 | DWS 1 Provided?      |
| N/A                         | X Walk 1 Direction   | То Е  | Yes                 | DWS 1 Contrast?      |
| N/A                         | X Walk 1 Width (In)  | N/A   | Yes                 | DWS 1 Length (In)    |
| N/A                         | Road 1 Slope (%)     | 0.6   | Yes                 | DWS 1 Full Width?    |
| N/A                         | Road 1 X Slope (%)   | 1.1   | No                  | DWS 1 Offset (In)    |
|                             |                      |       |                     |                      |
| Yes                         | Refuge 2 Length (In) | 122.5 | No                  | Gutter 2 Ponding?    |
| Yes                         | Refuge 2 Width (In)  | 121.0 | Yes                 | Gutter 2 Lip Ht (In) |
| Yes                         | Refuge 2 Slope (%)   | 1.8   | Yes                 | Gutter 2 Slope (%)   |
| Yes                         | Refuge 2 X Slope (%) | 1.9   | No                  | Gutter 2 X Slope (%) |
| N/A                         | Painted X Walk2?     | Yes   | Yes                 | DWS 2 Provided?      |
| N/A                         | X Walk 2 Direction   | To W  | Yes                 | DWS 2 Contrast?      |
| N/A                         | X Walk 2 Width (In)  | 102.0 | Yes                 | DWS 2 Length (In)    |
| N/A                         | Road 2 Slope (%)     | 0.5   | Yes                 | DWS 2 Full Width?    |
| N/A                         | Road 2 X Slope (%)   | 2.0   | Yes                 | DWS 2 Offset (In)    |
|                             |                      |       |                     |                      |
| N/A                         | Refuge 3 Length (in) | N/A   | N/A                 | Gutter 3 Ponding?    |
| N/A                         | Refuge 3 Width (in)  | N/A   | N/A                 | Gutter 3 Lip Ht (in) |
|                             |                      |       |                     |                      |