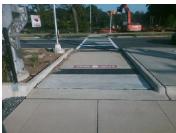

## Field Measurements/Component Compliance

Remove & Replace Detectable Warning System. Remove & Replace Gutter.

Surveyor Notes:

Possible Solutions:

N/A

PROW/ADA:

N/A

| Compliance Description Data |                      | Com   | pliance Description |                      |
|-----------------------------|----------------------|-------|---------------------|----------------------|
| Yes                         | Refuge 1 Length (In) | 122.5 | Yes                 | Gutter 1 Ponding?    |
| Yes                         | Refuge 1 Width (In)  | 121.0 | Yes                 | Gutter 1 Lip Ht (In) |
| Yes                         | Refuge 1 Slope (%)   | 2.2   | Yes                 | Gutter 1 Slope (%)   |
| Yes                         | Refuge 1 X Slope (%) | 0.9   | Yes                 | Gutter 1 X Slope (%) |
| N/A                         | Painted X Walk1?     | No    | Yes                 | DWS 1 Provided?      |
| N/A                         | X Walk 1 Direction   | То Е  | Yes                 | DWS 1 Contrast?      |
| N/A                         | X Walk 1 Width (In)  | N/A   | Yes                 | DWS 1 Length (In)    |
| N/A                         | Road 1 Slope (%)     | 0.6   | Yes                 | DWS 1 Full Width?    |
| N/A                         | Road 1 X Slope (%)   | 1.1   | No                  | DWS 1 Offset (In)    |
|                             |                      |       |                     |                      |
| Yes                         | Refuge 2 Length (In) | 122.5 | No                  | Gutter 2 Ponding?    |
| Yes                         | Refuge 2 Width (In)  | 121.0 | Yes                 | Gutter 2 Lip Ht (In) |
| Yes                         | Refuge 2 Slope (%)   | 1.8   | Yes                 | Gutter 2 Slope (%)   |
| Yes                         | Refuge 2 X Slope (%) | 1.9   | No                  | Gutter 2 X Slope (%) |
| N/A                         | Painted X Walk2?     | Yes   | Yes                 | DWS 2 Provided?      |
| N/A                         | X Walk 2 Direction   | To W  | Yes                 | DWS 2 Contrast?      |
| N/A                         | X Walk 2 Width (In)  | 102.0 | Yes                 | DWS 2 Length (In)    |
| N/A                         | Road 2 Slope (%)     | 0.5   | Yes                 | DWS 2 Full Width?    |
| N/A                         | Road 2 X Slope (%)   | 2.0   | Yes                 | DWS 2 Offset (In)    |
|                             |                      |       |                     |                      |
| N/A                         | Refuge 3 Length (in) | N/A   | N/A                 | Gutter 3 Ponding?    |
| N/A                         | Refuge 3 Width (in)  | N/A   | N/A                 | Gutter 3 Lip Ht (in) |
|                             |                      |       |                     |                      |