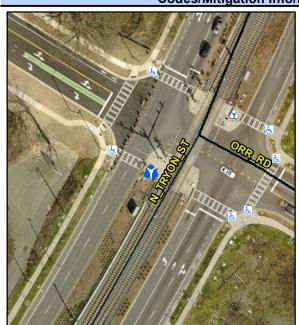

1.4

2.2 Yes

Yes 24.0 Yes 0.0

Main Street: N TRYON ST **Cross Street: ORR RD** Location: Intersection ID: 8157 SW Curb Cut Type: MedianRefuge2 Initial Pass/Fail: Pass **Overall Compliance: No** ADA ID: B2A5BD5BC085 **Severity Score:** 0.25