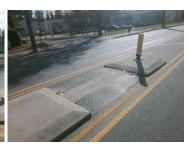

## Field Measurements/Component Compliance

Data Compliance

36.25 N/A Gutter 1 Ponding?

**100.0 N/A** Gutter 1 Lip Ht (In)

Description

Remove & Replace Entire Refuge. Surveyor Notes: N/A

PROW/ADA:

N/A