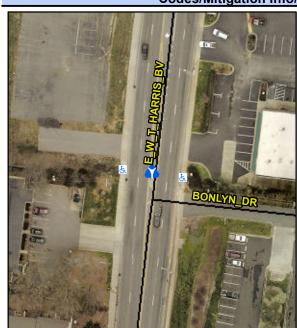

## **Access Compliance Report Public Rights-of-Way** (Island Curb Cuts)

<u>Data</u>

N/A

N/A

Intersection ID: 15584 Main Street: BONLYN DR Cross Street: E W T HARRIS BV Location: N ADA ID: B31AA87409C1 Curb Cut Type: MedianRefuge2 Initial Pass/Fail: Fail **Overall Compliance: No** Severity Score: 1.25