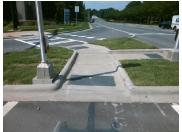

## **Access Compliance Report Public Rights-of-Way** (Island Curb Cuts)

<u>Data</u>

N/A

N/A

N/A

Intersection ID: 15477 Main Street: W TYVOLA RD **Cross Street: CASCADE POINTE BV** Location: S ADA ID: B49256657227 **Curb Cut Type: IslandRefuge3** Initial Pass/Fail: Fail **Overall Compliance: No** Severity Score: 47.5

## Field Measurements/Component Compliance

Data Compliance Description

110.0 N/A Gutter 1 Ponding?

**56.0 N/A** Gutter 1 Lip Ht (In)

**0.4** N/A Gutter 1 Slope (%)

Remove & Replace Entire Refuge. Surveyor Notes: N/A

PROW/ADA:

N/A

Total Cost: 3000.00

| Yes | Refuge 1 X Slope (%) | 3.8 N/A   | , , ,                       | N/A |
|-----|----------------------|-----------|-----------------------------|-----|
| N/A | Painted X Walk1?     | Yes N/A   |                             | N/A |
| N/A | X Walk 1 Direction   | To NE N/A |                             | N/A |
| N/A | X Walk 1 Width (In)  | 117.0 N/A | • , ,                       | N/A |
| N/A | Road 1 Slope (%)     | 6.3 N/A   |                             | N/A |
| N/A | Road 1 X Slope (%)   | 2.1 N/A   | DWS 1 Offset (In)           | N/A |
| Yes | Refuge 2 Length (In) | 118.0 N/A | Gutter 2 Ponding?           | N/A |
| No  | Refuge 2 Width (In)  | 59.0 N/A  | · ·                         | N/A |
| No  | Refuge 2 Slope (%)   | 6.8 N/A   | . , ,                       | N/A |
| Yes | Refuge 2 X Slope (%) | 2.4 N/A   | ,                           | N/A |
| N/A | Painted X Walk2?     | Yes N/A   | . ,                         | N/A |
| N/A | X Walk 2 Direction   | To S N/A  | DWS 2 Contrast?             | N/A |
| N/A | X Walk 2 Width (In)  | 108.0 N/A | DWS 2 Length (In)           | N/A |
| N/A | Road 2 Slope (%)     | 3.1 N/A   | DWS 2 Full Width?           | N/A |
| N/A | Road 2 X Slope (%)   | 4.1 N/A   | DWS 2 Offset (In)           | N/A |
| Yes | Refuge 3 Length (in) | 90.0 N/A  | Gutter 3 Ponding?           | N/A |
| No  | Refuge 3 Width (in)  | 58.0 N/A  |                             | N/A |
| Yes | Refuge 3 Slope (%)   | 3.6 N/A   | . , ,                       | N/A |
| Yes | Refuge 3 XSlope (%)  | 3.8 N/A   | , , ,                       | N/A |
| N/A | Painted X Walk3?     | Yes N/A   | ' ' '                       | N/A |
| N/A | X Walk 3 Direction   | To NW N/A |                             | N/A |
| N/A | X Walk 3 Width (in)  | 113.0 N/A | DWS 3 Length (in)           | N/A |
| N/A | Road 3 Slope (%)     | 2.9 N/A   | DWS 3 Full Width?           | N/A |
| N/A | Road 3 XSlope (%)    | 3.2 N/A   | DWS 3 Offset (in)           | N/A |
| Yes | Any Obstructions?    | N/A N/A   | Storm Grate/Utility Hazard? | N/A |
| N/A | Obstruction Type     | N/A       | Storm Grate/Utility Type    |     |
|     |                      | N/A       |                             | N/A |
| N/A | Surface Condition    | Good      |                             |     |