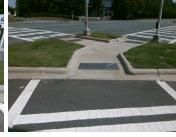

## **Access Compliance Report Public Rights-of-Way** (Island Curb Cuts)

<u>Data</u>

N/A

N/A

N/A

Intersection ID: 15477 Main Street: W TYVOLA RD **Cross Street: CASCADE POINTE BV** Location: S ADA ID: B49256657227 **Curb Cut Type: IslandRefuge3** Initial Pass/Fail: Fail **Overall Compliance: No** Severity Score: 47.5

## Field Measurements/Component Compliance

Data Compliance Description

110.0 N/A Gutter 1 Ponding?

**56.0 N/A** Gutter 1 Lip Ht (In)

**0.4** N/A Gutter 1 Slope (%)

Remove & Replace Entire Refuge. Surveyor Notes: N/A

PROW/ADA:

N/A

Total Cost: 3000.00

| Yes | Refuge 1 X Slope (%) | 3.8 N/A   | , , ,                       | N/A |
|-----|----------------------|-----------|-----------------------------|-----|
| N/A | Painted X Walk1?     | Yes N/A   |                             | N/A |
| N/A | X Walk 1 Direction   | To NE N/A |                             | N/A |
| N/A | X Walk 1 Width (In)  | 117.0 N/A | • , ,                       | N/A |
| N/A | Road 1 Slope (%)     | 6.3 N/A   |                             | N/A |
| N/A | Road 1 X Slope (%)   | 2.1 N/A   | DWS 1 Offset (In)           | N/A |
| Yes | Refuge 2 Length (In) | 118.0 N/A | Gutter 2 Ponding?           | N/A |
| No  | Refuge 2 Width (In)  | 59.0 N/A  | · ·                         | N/A |
| No  | Refuge 2 Slope (%)   | 6.8 N/A   | . , ,                       | N/A |
| Yes | Refuge 2 X Slope (%) | 2.4 N/A   | ,                           | N/A |
| N/A | Painted X Walk2?     | Yes N/A   | . ,                         | N/A |
| N/A | X Walk 2 Direction   | To S N/A  | DWS 2 Contrast?             | N/A |
| N/A | X Walk 2 Width (In)  | 108.0 N/A | DWS 2 Length (In)           | N/A |
| N/A | Road 2 Slope (%)     | 3.1 N/A   | DWS 2 Full Width?           | N/A |
| N/A | Road 2 X Slope (%)   | 4.1 N/A   | DWS 2 Offset (In)           | N/A |
| Yes | Refuge 3 Length (in) | 90.0 N/A  | Gutter 3 Ponding?           | N/A |
| No  | Refuge 3 Width (in)  | 58.0 N/A  |                             | N/A |
| Yes | Refuge 3 Slope (%)   | 3.6 N/A   | . , ,                       | N/A |
| Yes | Refuge 3 XSlope (%)  | 3.8 N/A   | , , ,                       | N/A |
| N/A | Painted X Walk3?     | Yes N/A   | ' ' '                       | N/A |
| N/A | X Walk 3 Direction   | To NW N/A |                             | N/A |
| N/A | X Walk 3 Width (in)  | 113.0 N/A | DWS 3 Length (in)           | N/A |
| N/A | Road 3 Slope (%)     | 2.9 N/A   | DWS 3 Full Width?           | N/A |
| N/A | Road 3 XSlope (%)    | 3.2 N/A   | DWS 3 Offset (in)           | N/A |
| Yes | Any Obstructions?    | N/A N/A   | Storm Grate/Utility Hazard? | N/A |
| N/A | Obstruction Type     | N/A       | Storm Grate/Utility Type    |     |
|     |                      | N/A       |                             | N/A |
| N/A | Surface Condition    | Good      |                             |     |