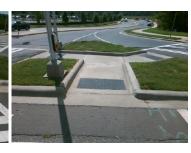

## **Access Compliance Report Public Rights-of-Way** (Island Curb Cuts)

<u>Data</u>

N/A

N/A

N/A

Intersection ID: 15477 Main Street: W TYVOLA RD **Cross Street: CASCADE POINTE BV** Location: S ADA ID: B49256657227 **Curb Cut Type: IslandRefuge3** Initial Pass/Fail: Fail **Overall Compliance: No** Severity Score: 47.5

## Field Measurements/Component Compliance

Data Compliance Description

110.0 N/A Gutter 1 Ponding?

**56.0 N/A** Gutter 1 Lip Ht (In)

**0.4** N/A Gutter 1 Slope (%)

Remove & Replace Entire Refuge. Surveyor Notes: N/A

PROW/ADA:

N/A

Total Cost: 3000.00

| Yes | Refuge 1 X Slope (%) | 3.8 N/A   | , , ,                       | N/A |
|-----|----------------------|-----------|-----------------------------|-----|
| N/A | Painted X Walk1?     | Yes N/A   |                             | N/A |
| N/A | X Walk 1 Direction   | To NE N/A |                             | N/A |
| N/A | X Walk 1 Width (In)  | 117.0 N/A | • , ,                       | N/A |
| N/A | Road 1 Slope (%)     | 6.3 N/A   |                             | N/A |
| N/A | Road 1 X Slope (%)   | 2.1 N/A   | DWS 1 Offset (In)           | N/A |
| Yes | Refuge 2 Length (In) | 118.0 N/A | Gutter 2 Ponding?           | N/A |
| No  | Refuge 2 Width (In)  | 59.0 N/A  | · ·                         | N/A |
| No  | Refuge 2 Slope (%)   | 6.8 N/A   | . , ,                       | N/A |
| Yes | Refuge 2 X Slope (%) | 2.4 N/A   | ,                           | N/A |
| N/A | Painted X Walk2?     | Yes N/A   | . ,                         | N/A |
| N/A | X Walk 2 Direction   | To S N/A  | DWS 2 Contrast?             | N/A |
| N/A | X Walk 2 Width (In)  | 108.0 N/A | DWS 2 Length (In)           | N/A |
| N/A | Road 2 Slope (%)     | 3.1 N/A   | DWS 2 Full Width?           | N/A |
| N/A | Road 2 X Slope (%)   | 4.1 N/A   | DWS 2 Offset (In)           | N/A |
| Yes | Refuge 3 Length (in) | 90.0 N/A  | Gutter 3 Ponding?           | N/A |
| No  | Refuge 3 Width (in)  | 58.0 N/A  |                             | N/A |
| Yes | Refuge 3 Slope (%)   | 3.6 N/A   | . , ,                       | N/A |
| Yes | Refuge 3 XSlope (%)  | 3.8 N/A   | , , ,                       | N/A |
| N/A | Painted X Walk3?     | Yes N/A   | ' ' '                       | N/A |
| N/A | X Walk 3 Direction   | To NW N/A |                             | N/A |
| N/A | X Walk 3 Width (in)  | 113.0 N/A | DWS 3 Length (in)           | N/A |
| N/A | Road 3 Slope (%)     | 2.9 N/A   | DWS 3 Full Width?           | N/A |
| N/A | Road 3 XSlope (%)    | 3.2 N/A   | DWS 3 Offset (in)           | N/A |
| Yes | Any Obstructions?    | N/A N/A   | Storm Grate/Utility Hazard? | N/A |
| N/A | Obstruction Type     | N/A       | Storm Grate/Utility Type    |     |
|     |                      | N/A       |                             | N/A |
| N/A | Surface Condition    | Good      |                             |     |