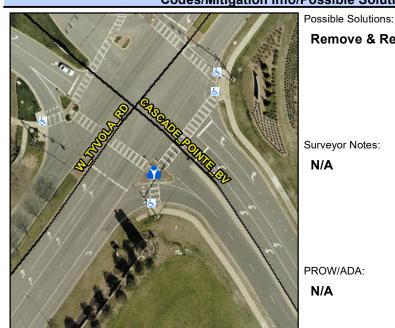

## **Access Compliance Report Public Rights-of-Way** (Island Curb Cuts)

<u>Data</u>

N/A

N/A

N/A

Intersection ID: 15477 Main Street: W TYVOLA RD **Cross Street: CASCADE POINTE BV** Location: S ADA ID: B49256657227 **Curb Cut Type: IslandRefuge3** Initial Pass/Fail: Fail **Overall Compliance: No** Severity Score: 47.5

Compliance

Description

Refuge 1 Length (In)

Refuge 1 Width (In)

Refuge 1 Slope (%)

**Codes/Mitigation Info/Possible Solution** 

## Field Measurements/Component Compliance

Data Compliance Description

110.0 N/A Gutter 1 Ponding?

**56.0 N/A** Gutter 1 Lip Ht (In)

**0.4** N/A Gutter 1 Slope (%)

Remove & Replace Entire Refuge. Surveyor Notes: N/A

PROW/ADA:

N/A

Total Cost: 3000.00

| Yes | Refuge 1 X Slope (%) | 3.8 N/A   | , , ,                       | N/A |
|-----|----------------------|-----------|-----------------------------|-----|
| N/A | Painted X Walk1?     | Yes N/A   |                             | N/A |
| N/A | X Walk 1 Direction   | To NE N/A |                             | N/A |
| N/A | X Walk 1 Width (In)  | 117.0 N/A | • , ,                       | N/A |
| N/A | Road 1 Slope (%)     | 6.3 N/A   |                             | N/A |
| N/A | Road 1 X Slope (%)   | 2.1 N/A   | DWS 1 Offset (In)           | N/A |
| Yes | Refuge 2 Length (In) | 118.0 N/A | Gutter 2 Ponding?           | N/A |
| No  | Refuge 2 Width (In)  | 59.0 N/A  | · ·                         | N/A |
| No  | Refuge 2 Slope (%)   | 6.8 N/A   | . , ,                       | N/A |
| Yes | Refuge 2 X Slope (%) | 2.4 N/A   | ,                           | N/A |
| N/A | Painted X Walk2?     | Yes N/A   | . ,                         | N/A |
| N/A | X Walk 2 Direction   | To S N/A  | DWS 2 Contrast?             | N/A |
| N/A | X Walk 2 Width (In)  | 108.0 N/A | DWS 2 Length (In)           | N/A |
| N/A | Road 2 Slope (%)     | 3.1 N/A   | DWS 2 Full Width?           | N/A |
| N/A | Road 2 X Slope (%)   | 4.1 N/A   | DWS 2 Offset (In)           | N/A |
| Yes | Refuge 3 Length (in) | 90.0 N/A  | Gutter 3 Ponding?           | N/A |
| No  | Refuge 3 Width (in)  | 58.0 N/A  |                             | N/A |
| Yes | Refuge 3 Slope (%)   | 3.6 N/A   | . , ,                       | N/A |
| Yes | Refuge 3 XSlope (%)  | 3.8 N/A   | , , ,                       | N/A |
| N/A | Painted X Walk3?     | Yes N/A   | ' ' '                       | N/A |
| N/A | X Walk 3 Direction   | To NW N/A |                             | N/A |
| N/A | X Walk 3 Width (in)  | 113.0 N/A | DWS 3 Length (in)           | N/A |
| N/A | Road 3 Slope (%)     | 2.9 N/A   | DWS 3 Full Width?           | N/A |
| N/A | Road 3 XSlope (%)    | 3.2 N/A   | DWS 3 Offset (in)           | N/A |
| Yes | Any Obstructions?    | N/A N/A   | Storm Grate/Utility Hazard? | N/A |
| N/A | Obstruction Type     | N/A       | Storm Grate/Utility Type    |     |
|     |                      | N/A       |                             | N/A |
| N/A | Surface Condition    | Good      |                             |     |