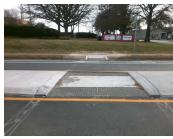

24.0

Yes

0.0

No

Intersection ID: 12151 Main Street: W MOREHEAD ST **Cross Street: MILLERTON AV** S Location: **ADA ID: B4C5268AF7D8** Curb Cut Type: MedianRefuge2 Initial Pass/Fail: Pass **Overall Compliance: Yes Severity Score:** 0.25