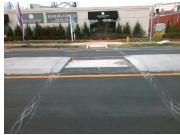

24.0

Yes

0.0

No

Intersection ID: 12151 Main Street: W MOREHEAD ST **Cross Street: MILLERTON AV** S Location: **ADA ID: B4C5268AF7D8** Curb Cut Type: MedianRefuge2 Initial Pass/Fail: Pass **Overall Compliance: Yes Severity Score:** 0.25