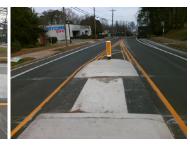

24.0

Yes

0.0

No

Intersection ID: 12151 Main Street: W MOREHEAD ST **Cross Street: MILLERTON AV** S Location: **ADA ID: B4C5268AF7D8** Curb Cut Type: MedianRefuge2 Initial Pass/Fail: Pass **Overall Compliance: Yes Severity Score:** 0.25