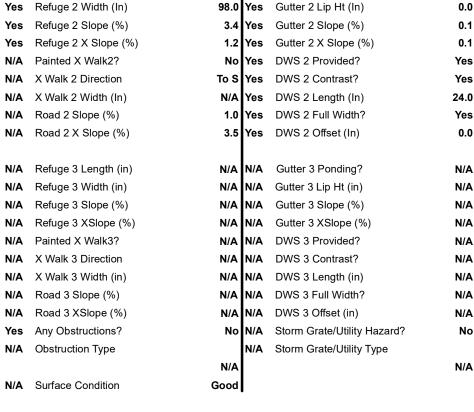

24.0

Yes

0.0

No

Intersection ID: 12151 Main Street: W MOREHEAD ST **Cross Street: MILLERTON AV** S Location: **ADA ID: B4C5268AF7D8** Curb Cut Type: MedianRefuge2 Initial Pass/Fail: Pass **Overall Compliance: Yes Severity Score:** 0.25

## Field Measurements/Component Compliance

0.7

No

N/A

To N Yes

49.0 Yes

Data Compliance

**49.0 Yes** Gutter 1 Ponding?

98.0 Yes Gutter 1 Lip Ht (In)

**3.0 Yes** Gutter 1 Slope (%)

1.1 Yes DWS 1 Full Width?

3.5 Yes DWS 1 Offset (In)

Gutter 1 X Slope (%)

DWS 1 Provided?

DWS 1 Contrast?

DWS 1 Length (In)

Gutter 2 Ponding?

Description

Possible Solutions: N/A Surveyor Notes: N/A

PROW/ADA:

N/A

Compliance Description Refuge 1 Length (In) Refuge 1 Width (In) Refuge 1 Slope (%) Refuge 1 X Slope (%) Painted X Walk1? N/A X Walk 1 Direction X Walk 1 Width (In) Road 1 Slope (%) Road 1 X Slope (%) Refuge 2 Length (In) Yes N/A N/A