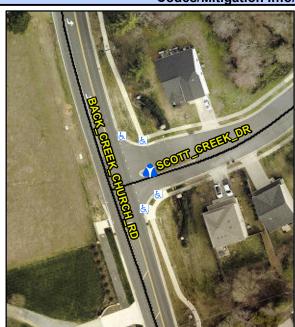

N/A

N/A

N/A

N/A

0.75

N/A

Main Street: SCOTT CREEK DR Cross Street: BACK CREEK CHURCH RD Location: Intersection ID: 50762 Ε ADA ID: B6490744228D Curb Cut Type: MedianRefuge2 Initial Pass/Fail: Fail **Overall Compliance: No** Severity Score: 18.75