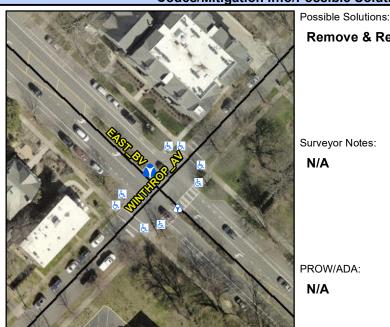

## **Access Compliance Report Public Rights-of-Way** (Island Curb Cuts)

Data

N/A

Intersection ID: 14455 Main Street: EAST BV **Cross Street: WINTHROP AV** Location: NW ADA ID: B665F3E6A336 Curb Cut Type: MedianRefuge2 Initial Pass/Fail: Fail **Overall Compliance: No Severity Score:** 1.25

Gutter 1 X Slope (%)

Remove & Replace Entire Refuge.

Surveyor Notes:

N/A

PROW/ADA:

N/A

Total Cost: 3000.00