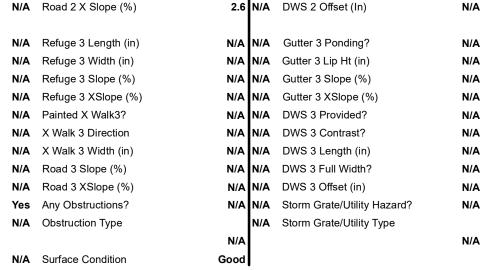

Compliance

Yes

N/A

Yes

N/A

Description

Refuge 1 Length (In)

Refuge 1 Width (In)

Refuge 1 Slope (%)

Painted X Walk1?

X Walk 1 Direction

X Walk 1 Width (In)

Road 1 Slope (%)

Road 1 X Slope (%)

Refuge 2 Length (In)

Refuge 2 Width (In)

Refuge 2 Slope (%)

Painted X Walk2?

X Walk 2 Direction

X Walk 2 Width (In)

Road 2 Slope (%)

Refuge 2 X Slope (%)

Refuge 1 X Slope (%)

Codes/Mitigation Info/Possible Solution

## Field Measurements/Component Compliance

41.5 N/A

98.0 N/A

0.4 N/A

No

N/A

41.5 N/A

98.0 N/A

1.9 N/A

N/A N/A

0.8 N/A

No

To NE

To SW

Data Compliance

Description

Gutter 1 Ponding?

Gutter 1 Lip Ht (In)

Gutter 1 Slope (%)

DWS 1 Provided?

DWS 1 Contrast?

DWS 1 Length (In)

DWS 1 Full Width?

Gutter 2 Ponding?

Gutter 2 Lip Ht (In)

Gutter 2 Slope (%)

DWS 2 Provided?

DWS 2 Contrast?

DWS 2 Length (In)

DWS 2 Full Width?

Gutter 2 X Slope (%)

1.5 N/A DWS 1 Offset (In)