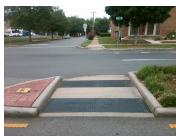

## **Access Compliance Report Public Rights-of-Way** (Island Curb Cuts)

Data

N/A

Intersection ID: 14455 Main Street: EAST BV **Cross Street: WINTHROP AV** Location: NW ADA ID: B665F3E6A336 Curb Cut Type: MedianRefuge2 Initial Pass/Fail: Fail **Overall Compliance: No Severity Score:** 1.25

Gutter 1 X Slope (%)

Remove & Replace Entire Refuge.

Surveyor Notes:

N/A

PROW/ADA:

N/A

Total Cost: 3000.00