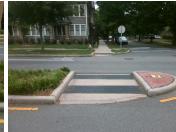

## **Access Compliance Report Public Rights-of-Way** (Island Curb Cuts)

Data

N/A

Intersection ID: 14455 Main Street: EAST BV **Cross Street: WINTHROP AV** Location: NW ADA ID: B665F3E6A336 Curb Cut Type: MedianRefuge2 Initial Pass/Fail: Fail **Overall Compliance: No Severity Score:** 1.25

Gutter 1 X Slope (%)

Remove & Replace Entire Refuge.

Surveyor Notes:

N/A

PROW/ADA:

N/A

Total Cost: 3000.00