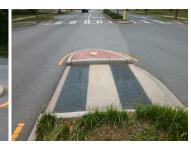

## **Access Compliance Report Public Rights-of-Way** (Island Curb Cuts)

Data

N/A

Intersection ID: 14455 Main Street: EAST BV **Cross Street: WINTHROP AV** Location: NW ADA ID: B665F3E6A336 Curb Cut Type: MedianRefuge2 Initial Pass/Fail: Fail **Overall Compliance: No Severity Score:** 1.25