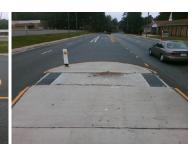

Gutter 2 Lip Ht (In)

Gutter 2 Slope (%)

Description

Remove & Replace Detectable Warning System. Remove & Replace Gutter.

Surveyor Notes:

Possible Solutions:

N/A

PROW/ADA: