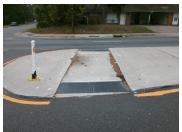

Gutter 2 Lip Ht (In)

Gutter 2 Slope (%)

Description

Remove & Replace Detectable Warning System. Remove & Replace Gutter.

Surveyor Notes:

Possible Solutions:

N/A

PROW/ADA: