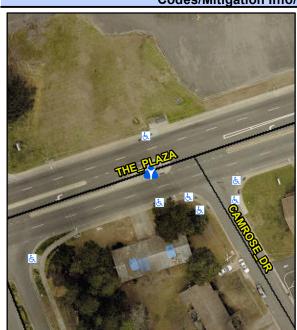

Yes

4.0

No

0.0

5.2

Intersection ID: 9661Main Street: CAMROSE\_DRCross Street: THE\_PLAZALocation: WADA ID: B703308B948CCurb Cut Type: MedianRefuge2Initial Pass/Fail: PassOverall Compliance: NoSeverity Score: 10