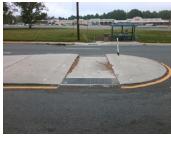

Gutter 2 Lip Ht (In)

Gutter 2 Slope (%)

Description

Remove & Replace Detectable Warning System. Remove & Replace Gutter.

Surveyor Notes:

Possible Solutions:

N/A

PROW/ADA: