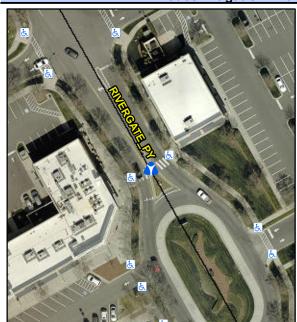

N/A

N/A

N/A

N/A

N/A

N/A

N/A

Intersection ID: 10036062Main Street: RIVERGATE\_PYCross Street: N/ALocation:NWADA ID: B782F7C39E78Curb Cut Type: MedianRefuge2Initial Pass/Fail: FailOverall Compliance: NoSeverity Score:10