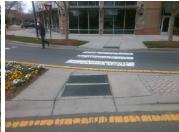

## Field Measurements/Component Compliance

Data Compliance

28.0 N/A Gutter 1 Ponding?

**51.0** N/A Gutter 1 Lip Ht (In)

**1.0 N/A** Gutter 1 Slope (%)

N/A N/A DWS 3 Provided?

N/A N/A DWS 3 Contrast?

DWS 3 Length (in)

DWS 3 Offset (in)

N/A Storm Grate/Utility Type

N/A Storm Grate/Utility Hazard?

N/A DWS 3 Full Width?

Gutter 1 X Slope (%)

Description

Remove & Replace Entire Refuge.

Surveyor Notes: