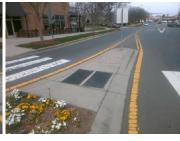

## Field Measurements/Component Compliance

Data Compliance

28.0 N/A Gutter 1 Ponding?

**51.0** N/A Gutter 1 Lip Ht (In)

**1.0 N/A** Gutter 1 Slope (%)

N/A N/A DWS 3 Provided?

N/A N/A DWS 3 Contrast?

DWS 3 Length (in)

DWS 3 Offset (in)

N/A Storm Grate/Utility Type

N/A Storm Grate/Utility Hazard?

N/A DWS 3 Full Width?

Gutter 1 X Slope (%)

Description

Remove & Replace Entire Refuge.

Surveyor Notes: