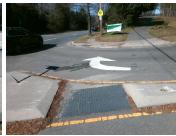

**3.1 N/A** DWS 1 Offset (In)

To S N/A DWS 1 Contrast?

**6.8 N/A** Gutter 1 X Slope (%)

Description

Remove & Replace Entire Refuge.

Surveyor Notes:

Possible Solutions:

N/A