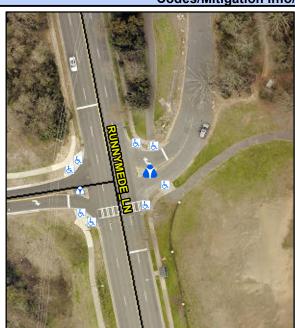

N/A

N/A

N/A

Intersection ID: 18567 Main Street: MICHAEL\_BAKER\_PL Cross Street: RUNNYMEDE\_LN Location: E

ADA ID: B8F41101EE0A Curb Cut Type: MedianRefuge2 Initial Pass/Fail: Fail Overall Compliance: No Severity Score: 12.5