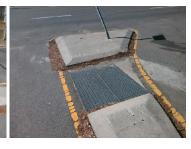

**3.1 N/A** DWS 1 Offset (In)

To S N/A DWS 1 Contrast?

**6.8 N/A** Gutter 1 X Slope (%)

Description

Remove & Replace Entire Refuge.

Surveyor Notes:

Possible Solutions:

N/A