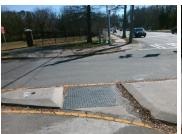

**3.1 N/A** DWS 1 Offset (In)

To S N/A DWS 1 Contrast?

**6.8 N/A** Gutter 1 X Slope (%)

Description

Remove & Replace Entire Refuge.

Surveyor Notes:

Possible Solutions:

N/A