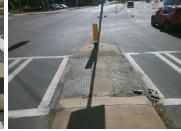

## **Field Measurements/Component Compliance**

Data Compliance Description

**38.0 N/A** Gutter 1 Ponding?

**97.0 N/A** Gutter 1 Lip Ht (In)

**0.7** N/A Gutter 1 Slope (%)

Yes N/A DWS 1 Provided?

To W N/A DWS 1 Contrast?

**110.0 N/A** DWS 1 Length (In)

1.2 N/A DWS 1 Full Width?

**5.0 N/A** DWS 1 Offset (In)

38.0 N/A Gutter 2 Ponding?

**97.0 N/A** Gutter 2 Lip Ht (In)

**0.5 N/A** Gutter 2 Slope (%)

Yes N/A DWS 2 Provided?

To E N/A DWS 2 Contrast?

1.9 N/A Gutter 2 X Slope (%)

**2.7 N/A** Gutter 1 X Slope (%)

Remove & Replace Entire Refuge.

Surveyor Notes:

Possible Solutions:

N/A

PROW/ADA:

N/A