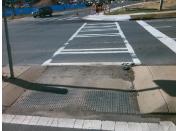

## **Field Measurements/Component Compliance**

Data Compliance Description

**38.0 N/A** Gutter 1 Ponding?

**97.0 N/A** Gutter 1 Lip Ht (In)

**0.7** N/A Gutter 1 Slope (%)

Yes N/A DWS 1 Provided?

To W N/A DWS 1 Contrast?

**110.0 N/A** DWS 1 Length (In)

1.2 N/A DWS 1 Full Width?

**5.0 N/A** DWS 1 Offset (In)

38.0 N/A Gutter 2 Ponding?

**97.0 N/A** Gutter 2 Lip Ht (In)

**0.5 N/A** Gutter 2 Slope (%)

Yes N/A DWS 2 Provided?

To E N/A DWS 2 Contrast?

1.9 N/A Gutter 2 X Slope (%)

**2.7 N/A** Gutter 1 X Slope (%)

Remove & Replace Entire Refuge.

Surveyor Notes:

Possible Solutions:

N/A

PROW/ADA:

N/A