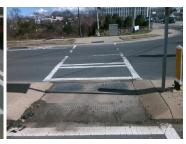

## **Field Measurements/Component Compliance**

Data Compliance Description

**38.0 N/A** Gutter 1 Ponding?

**97.0 N/A** Gutter 1 Lip Ht (In)

**0.7** N/A Gutter 1 Slope (%)

Yes N/A DWS 1 Provided?

To W N/A DWS 1 Contrast?

**110.0 N/A** DWS 1 Length (In)

1.2 N/A DWS 1 Full Width?

**5.0 N/A** DWS 1 Offset (In)

38.0 N/A Gutter 2 Ponding?

**97.0 N/A** Gutter 2 Lip Ht (In)

**0.5 N/A** Gutter 2 Slope (%)

Yes N/A DWS 2 Provided?

To E N/A DWS 2 Contrast?

1.9 N/A Gutter 2 X Slope (%)

**2.7 N/A** Gutter 1 X Slope (%)

Remove & Replace Entire Refuge.

Surveyor Notes:

Possible Solutions:

N/A

PROW/ADA:

N/A