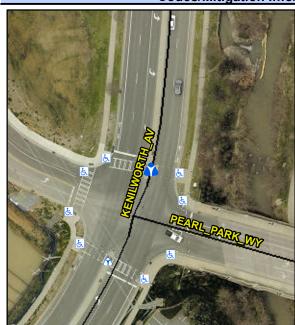

## **Access Compliance Report Public Rights-of-Way** (Island Curb Cuts)

Data

N/A

Main Street: KENILWORTH AV **Cross Street: PEARL PARK WY** Location: Intersection ID: 51510 NE Curb Cut Type: MedianRefuge2 **Overall Compliance: No Severity Score:** 0 ADA ID: BAEA0600BA68 Initial Pass/Fail: Fail