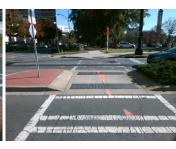

## **Field Measurements/Component Compliance**

**Remove & Replace Detectable** Warning System.

Surveyor Notes:

Possible Solutions:

N/A

PROW/ADA:

N/A

| Com | pliance Description  | Data  | Com | pliance Description  | Data |
|-----|----------------------|-------|-----|----------------------|------|
| Yes | Refuge 1 Length (In) | 54.0  | Yes | Gutter 1 Ponding?    | No   |
| Yes | Refuge 1 Width (In)  | 110.0 | Yes | Gutter 1 Lip Ht (In) | 0.0  |
| Yes | Refuge 1 Slope (%)   | 3.6   | Yes | Gutter 1 Slope (%)   | 1.0  |
| Yes | Refuge 1 X Slope (%) | 0.3   | Yes | Gutter 1 X Slope (%) | 0.5  |
| N/A | Painted X Walk1?     | Yes   | Yes | DWS 1 Provided?      | Yes  |
| N/A | X Walk 1 Direction   | To SE | Yes | DWS 1 Contrast?      | Yes  |
| N/A | X Walk 1 Width (In)  | 121.0 | Yes | DWS 1 Length (In)    | 24.5 |
| N/A | Road 1 Slope (%)     | 0.1   | No  | DWS 1 Full Width?    | No   |
| N/A | Road 1 X Slope (%)   | 4.6   | Yes | DWS 1 Offset (In)    | 0.0  |
|     |                      |       |     |                      |      |
| Yes | Refuge 2 Length (In) | 54.0  | Yes | Gutter 2 Ponding?    | No   |
| Yes | Refuge 2 Width (In)  | 110.0 | Yes | Gutter 2 Lip Ht (In) | 0.0  |
| Yes | Refuge 2 Slope (%)   | 0.6   | Yes | Gutter 2 Slope (%)   | 1.2  |
| Yes | Refuge 2 X Slope (%) | 0.6   | Yes | Gutter 2 X Slope (%) | 1.0  |
| N/A | Painted X Walk2?     | Yes   | Yes | DWS 2 Provided?      | Yes  |
| N/A | X Walk 2 Direction   | To NW | Yes | DWS 2 Contrast?      | Yes  |
| N/A | X Walk 2 Width (In)  | 119.0 | Yes | DWS 2 Length (In)    | 24.5 |
| N/A | Road 2 Slope (%)     | 0.2   | No  | DWS 2 Full Width?    | No   |
| N/A | Road 2 X Slope (%)   | 0.1   | Yes | DWS 2 Offset (In)    | 0.0  |
|     |                      |       |     |                      |      |
| N/A | Refuge 3 Length (in) | N/A   | N/A | Gutter 3 Ponding?    | N/A  |
| N/A | Refuge 3 Width (in)  | N/A   | N/A | Gutter 3 Lip Ht (in) | N/A  |
| N/A | Refuge 3 Slope (%)   | N/A   | N/A | Gutter 3 Slope (%)   | N/A  |
| N/A | Refuge 3 XSlope (%)  | N/A   | N/A | Gutter 3 XSlope (%)  | N/A  |
| N/A | Painted X Walk3?     | N/A   | N/A | DWS 3 Provided?      | N/A  |
| N/A | X Walk 3 Direction   | N/A   | N/A | DWS 3 Contrast?      | N/A  |