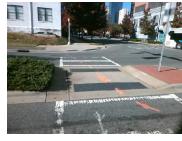

## **Field Measurements/Component Compliance**

**Remove & Replace Detectable** Warning System.

Surveyor Notes:

Possible Solutions:

N/A

PROW/ADA:

N/A

| Com | pliance Description  | Data  | Com | pliance Description  | Data |
|-----|----------------------|-------|-----|----------------------|------|
| Yes | Refuge 1 Length (In) | 54.0  | Yes | Gutter 1 Ponding?    | No   |
| Yes | Refuge 1 Width (In)  | 110.0 | Yes | Gutter 1 Lip Ht (In) | 0.0  |
| Yes | Refuge 1 Slope (%)   | 3.6   | Yes | Gutter 1 Slope (%)   | 1.0  |
| Yes | Refuge 1 X Slope (%) | 0.3   | Yes | Gutter 1 X Slope (%) | 0.5  |
| N/A | Painted X Walk1?     | Yes   | Yes | DWS 1 Provided?      | Yes  |
| N/A | X Walk 1 Direction   | To SE | Yes | DWS 1 Contrast?      | Yes  |
| N/A | X Walk 1 Width (In)  | 121.0 | Yes | DWS 1 Length (In)    | 24.5 |
| N/A | Road 1 Slope (%)     | 0.1   | No  | DWS 1 Full Width?    | No   |
| N/A | Road 1 X Slope (%)   | 4.6   | Yes | DWS 1 Offset (In)    | 0.0  |
|     |                      |       |     |                      |      |
| Yes | Refuge 2 Length (In) | 54.0  | Yes | Gutter 2 Ponding?    | No   |
| Yes | Refuge 2 Width (In)  | 110.0 | Yes | Gutter 2 Lip Ht (In) | 0.0  |
| Yes | Refuge 2 Slope (%)   | 0.6   | Yes | Gutter 2 Slope (%)   | 1.2  |
| Yes | Refuge 2 X Slope (%) | 0.6   | Yes | Gutter 2 X Slope (%) | 1.0  |
| N/A | Painted X Walk2?     | Yes   | Yes | DWS 2 Provided?      | Yes  |
| N/A | X Walk 2 Direction   | To NW | Yes | DWS 2 Contrast?      | Yes  |
| N/A | X Walk 2 Width (In)  | 119.0 | Yes | DWS 2 Length (In)    | 24.5 |
| N/A | Road 2 Slope (%)     | 0.2   | No  | DWS 2 Full Width?    | No   |
| N/A | Road 2 X Slope (%)   | 0.1   | Yes | DWS 2 Offset (In)    | 0.0  |
|     |                      |       |     |                      |      |
| N/A | Refuge 3 Length (in) | N/A   | N/A | Gutter 3 Ponding?    | N/A  |
| N/A | Refuge 3 Width (in)  | N/A   | N/A | Gutter 3 Lip Ht (in) | N/A  |
| N/A | Refuge 3 Slope (%)   | N/A   | N/A | Gutter 3 Slope (%)   | N/A  |
| N/A | Refuge 3 XSlope (%)  | N/A   | N/A | Gutter 3 XSlope (%)  | N/A  |
| N/A | Painted X Walk3?     | N/A   | N/A | DWS 3 Provided?      | N/A  |
| N/A | X Walk 3 Direction   | N/A   | N/A | DWS 3 Contrast?      | N/A  |