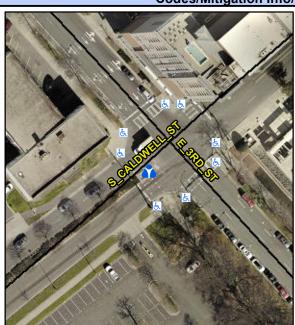

## **Access Compliance Report Public Rights-of-Way** (Island Curb Cuts)

N/A

N/A

N/A

No

N/A

Intersection ID: N/A Main Street: S CALDWELL ST Cross Street: E 3RD ST Location: SW ADA ID: BBB989EB0C92 Curb Cut Type: MedianRefuge2 Initial Pass/Fail: Pass **Overall Compliance: No** Severity Score: 5.25