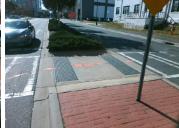

## **Field Measurements/Component Compliance**

**Remove & Replace Detectable** Warning System.

Surveyor Notes:

Possible Solutions:

N/A

PROW/ADA:

N/A

| Com | pliance Description  | Data  | Com | pliance Description  | Data |
|-----|----------------------|-------|-----|----------------------|------|
| Yes | Refuge 1 Length (In) | 54.0  | Yes | Gutter 1 Ponding?    | No   |
| Yes | Refuge 1 Width (In)  | 110.0 | Yes | Gutter 1 Lip Ht (In) | 0.0  |
| Yes | Refuge 1 Slope (%)   | 3.6   | Yes | Gutter 1 Slope (%)   | 1.0  |
| Yes | Refuge 1 X Slope (%) | 0.3   | Yes | Gutter 1 X Slope (%) | 0.5  |
| N/A | Painted X Walk1?     | Yes   | Yes | DWS 1 Provided?      | Yes  |
| N/A | X Walk 1 Direction   | To SE | Yes | DWS 1 Contrast?      | Yes  |
| N/A | X Walk 1 Width (In)  | 121.0 | Yes | DWS 1 Length (In)    | 24.5 |
| N/A | Road 1 Slope (%)     | 0.1   | No  | DWS 1 Full Width?    | No   |
| N/A | Road 1 X Slope (%)   | 4.6   | Yes | DWS 1 Offset (In)    | 0.0  |
|     |                      |       |     |                      |      |
| Yes | Refuge 2 Length (In) | 54.0  | Yes | Gutter 2 Ponding?    | No   |
| Yes | Refuge 2 Width (In)  | 110.0 | Yes | Gutter 2 Lip Ht (In) | 0.0  |
| Yes | Refuge 2 Slope (%)   | 0.6   | Yes | Gutter 2 Slope (%)   | 1.2  |
| Yes | Refuge 2 X Slope (%) | 0.6   | Yes | Gutter 2 X Slope (%) | 1.0  |
| N/A | Painted X Walk2?     | Yes   | Yes | DWS 2 Provided?      | Yes  |
| N/A | X Walk 2 Direction   | To NW | Yes | DWS 2 Contrast?      | Yes  |
| N/A | X Walk 2 Width (In)  | 119.0 | Yes | DWS 2 Length (In)    | 24.5 |
| N/A | Road 2 Slope (%)     | 0.2   | No  | DWS 2 Full Width?    | No   |
| N/A | Road 2 X Slope (%)   | 0.1   | Yes | DWS 2 Offset (In)    | 0.0  |
|     |                      |       |     |                      |      |
| N/A | Refuge 3 Length (in) | N/A   | N/A | Gutter 3 Ponding?    | N/A  |
| N/A | Refuge 3 Width (in)  | N/A   | N/A | Gutter 3 Lip Ht (in) | N/A  |
| N/A | Refuge 3 Slope (%)   | N/A   | N/A | Gutter 3 Slope (%)   | N/A  |
| N/A | Refuge 3 XSlope (%)  | N/A   | N/A | Gutter 3 XSlope (%)  | N/A  |
| N/A | Painted X Walk3?     | N/A   | N/A | DWS 3 Provided?      | N/A  |
| N/A | X Walk 3 Direction   | N/A   | N/A | DWS 3 Contrast?      | N/A  |