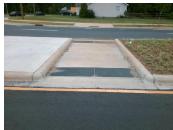

## **Field Measurements/Component Compliance**

Remove & Replace Detectable Warning System. Grind Gutter Lip.

Surveyor Notes:

Possible Solutions:

N/A

PROW/ADA:

N/A

|                             | r ioia moadardiiid   | 111070 | OIIIP                  | onone gomphanoo      |
|-----------------------------|----------------------|--------|------------------------|----------------------|
| Compliance Description Data |                      | Com    | Compliance Description |                      |
| Yes                         | Refuge 1 Length (In) | 94.0   | No                     | Gutter 1 Ponding?    |
| Yes                         | Refuge 1 Width (In)  | 94.0   | No                     | Gutter 1 Lip Ht (In) |
| Yes                         | Refuge 1 Slope (%)   | 0.3    | Yes                    | Gutter 1 Slope (%)   |
| Yes                         | Refuge 1 X Slope (%) | 0.6    | Yes                    | Gutter 1 X Slope (%) |
| N/A                         | Painted X Walk1?     | No     | Yes                    | DWS 1 Provided?      |
| N/A                         | X Walk 1 Direction   | To N   | Yes                    | DWS 1 Contrast?      |
| N/A                         | X Walk 1 Width (In)  | N/A    | Yes                    | DWS 1 Length (In)    |
| N/A                         | Road 1 Slope (%)     | 0.1    | Yes                    | DWS 1 Full Width?    |
| N/A                         | Road 1 X Slope (%)   | 1.4    | No                     | DWS 1 Offset (In)    |
|                             |                      |        |                        |                      |
| Yes                         | Refuge 2 Length (In) | 97.5   | No                     | Gutter 2 Ponding?    |
| Yes                         | Refuge 2 Width (In)  | 95.0   | No                     | Gutter 2 Lip Ht (In) |
| Yes                         | Refuge 2 Slope (%)   | 1.2    | Yes                    | Gutter 2 Slope (%)   |
| Yes                         | Refuge 2 X Slope (%) | 0.1    | Yes                    | Gutter 2 X Slope (%) |
| N/A                         | Painted X Walk2?     | No     | Yes                    | DWS 2 Provided?      |
| N/A                         | X Walk 2 Direction   | To SW  | Yes                    | DWS 2 Contrast?      |
| N/A                         | X Walk 2 Width (In)  | N/A    | Yes                    | DWS 2 Length (In)    |
| N/A                         | Road 2 Slope (%)     | 1.0    | Yes                    | DWS 2 Full Width?    |
| N/A                         | Road 2 X Slope (%)   | 1.5    | No                     | DWS 2 Offset (In)    |
|                             |                      |        |                        |                      |
| N/A                         | Refuge 3 Length (in) | N/A    | N/A                    | Gutter 3 Ponding?    |
| N/A                         | Refuge 3 Width (in)  | N/A    | N/A                    | Gutter 3 Lip Ht (in) |