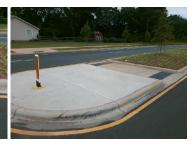

Total Cost:

2000.00

|     | 3 ' 3 ( )           |         | 3                             |     |
|-----|---------------------|---------|-------------------------------|-----|
| N/A | Refuge 3 Width (in) | N/A N/A | Gutter 3 Lip Ht (in)          | N/A |
| N/A | Refuge 3 Slope (%)  | N/A N/A | Gutter 3 Slope (%)            | N/A |
| N/A | Refuge 3 XSlope (%) | N/A N/A | A Gutter 3 XSlope (%)         | N/A |
| N/A | Painted X Walk3?    | No N/A  | A DWS 3 Provided?             | N/A |
| N/A | X Walk 3 Direction  | N/A N/A | A DWS 3 Contrast?             | N/A |
| N/A | X Walk 3 Width (in) | N/A N/A | A DWS 3 Length (in)           | N/A |
| N/A | Road 3 Slope (%)    | N/A N/A | DWS 3 Full Width?             | N/A |
| N/A | Road 3 XSlope (%)   | N/A N/A | A DWS 3 Offset (in)           | N/A |
| Yes | Any Obstructions?   | No N/A  | A Storm Grate/Utility Hazard? | No  |
| N/A | Obstruction Type    | N/A     | A Storm Grate/Utility Type    |     |
|     |                     | N/A     |                               | N/A |
| N/A | Surface Condition   | Good    |                               |     |