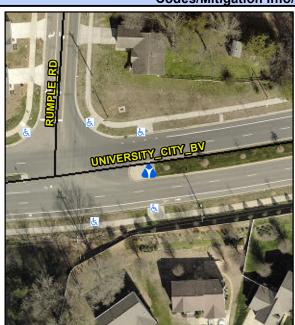

Yes

0.5

3.9

1.0 Yes

Yes 24.0 Yes 3.5

No

Intersection ID: 10011612 Main Street: UNIVERSITY CITY BV **Cross Street: N/A** Location: Ε **ADA ID: BC37E7A8A43E** Curb Cut Type: MedianRefuge2 Initial Pass/Fail: Pass **Overall Compliance: No Severity Score:** 7.5