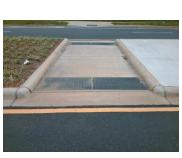

## **Field Measurements/Component Compliance**

Remove & Replace Detectable Warning System. Grind Gutter Lip.

Surveyor Notes:

Possible Solutions:

N/A

PROW/ADA:

N/A

|                             | r ioia moadardiiid   | 111070 | OIIIP                  | onone gomphanoo      |
|-----------------------------|----------------------|--------|------------------------|----------------------|
| Compliance Description Data |                      | Com    | Compliance Description |                      |
| Yes                         | Refuge 1 Length (In) | 94.0   | No                     | Gutter 1 Ponding?    |
| Yes                         | Refuge 1 Width (In)  | 94.0   | No                     | Gutter 1 Lip Ht (In) |
| Yes                         | Refuge 1 Slope (%)   | 0.3    | Yes                    | Gutter 1 Slope (%)   |
| Yes                         | Refuge 1 X Slope (%) | 0.6    | Yes                    | Gutter 1 X Slope (%) |
| N/A                         | Painted X Walk1?     | No     | Yes                    | DWS 1 Provided?      |
| N/A                         | X Walk 1 Direction   | To N   | Yes                    | DWS 1 Contrast?      |
| N/A                         | X Walk 1 Width (In)  | N/A    | Yes                    | DWS 1 Length (In)    |
| N/A                         | Road 1 Slope (%)     | 0.1    | Yes                    | DWS 1 Full Width?    |
| N/A                         | Road 1 X Slope (%)   | 1.4    | No                     | DWS 1 Offset (In)    |
|                             |                      |        |                        |                      |
| Yes                         | Refuge 2 Length (In) | 97.5   | No                     | Gutter 2 Ponding?    |
| Yes                         | Refuge 2 Width (In)  | 95.0   | No                     | Gutter 2 Lip Ht (In) |
| Yes                         | Refuge 2 Slope (%)   | 1.2    | Yes                    | Gutter 2 Slope (%)   |
| Yes                         | Refuge 2 X Slope (%) | 0.1    | Yes                    | Gutter 2 X Slope (%) |
| N/A                         | Painted X Walk2?     | No     | Yes                    | DWS 2 Provided?      |
| N/A                         | X Walk 2 Direction   | To SW  | Yes                    | DWS 2 Contrast?      |
| N/A                         | X Walk 2 Width (In)  | N/A    | Yes                    | DWS 2 Length (In)    |
| N/A                         | Road 2 Slope (%)     | 1.0    | Yes                    | DWS 2 Full Width?    |
| N/A                         | Road 2 X Slope (%)   | 1.5    | No                     | DWS 2 Offset (In)    |
|                             |                      |        |                        |                      |
| N/A                         | Refuge 3 Length (in) | N/A    | N/A                    | Gutter 3 Ponding?    |
| N/A                         | Refuge 3 Width (in)  | N/A    | N/A                    | Gutter 3 Lip Ht (in) |