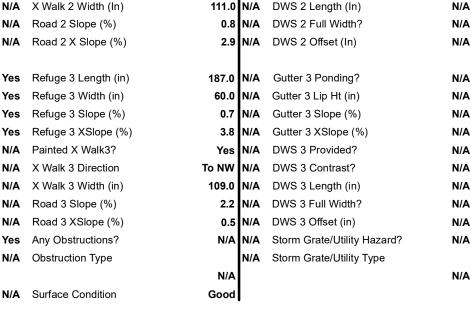

Compliance

No Yes

N/A

Description

Refuge 1 Length (In)

Refuge 1 Width (In)

Refuge 1 Slope (%)

Painted X Walk1?

X Walk 1 Direction

X Walk 1 Width (In)

Road 1 Slope (%)

Road 1 X Slope (%)

Refuge 2 Length (In)

Refuge 2 Width (In)

Refuge 2 Slope (%)

Painted X Walk2?

X Walk 2 Direction

Refuge 2 X Slope (%)

Refuge 1 X Slope (%)

Codes/Mitigation Info/Possible Solution

## Field Measurements/Component Compliance

32.0 N/A

59.0 N/A

Yes

111.0 N/A

52.0 N/A

60.0 N/A

0.0 N/A

1.9

Yes N/A

To SW

To NE

N/A

Data Compliance

Description

Gutter 1 Ponding?

Gutter 1 Lip Ht (In)

Gutter 1 Slope (%)

DWS 1 Provided?

DWS 1 Contrast?

DWS 1 Length (In)

DWS 1 Full Width?

Gutter 2 Ponding?

Gutter 2 Lip Ht (In)

Gutter 2 Slope (%)

DWS 2 Provided?

DWS 2 Contrast?

Gutter 2 X Slope (%)

0.1 N/A DWS 1 Offset (In)

Gutter 1 X Slope (%)

Remove & Replace Entire Refuge.

Surveyor Notes: