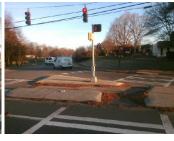

## Access Compliance Report Public Rights-of-Way (Island Curb Cuts)

Data

N/A

Intersection ID: 15542 Main Street: CLANTON\_RD Cross Street: N\_CLANTON\_TO\_S\_I-77\_RA\_NB Location: NE

ADA ID: BD7FACF17AD6 Curb Cut Type: IslandRefuge3 Initial Pass/Fail: Fail Overall Compliance: No Severity Score: 35