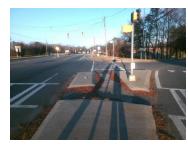

## Access Compliance Report Public Rights-of-Way (Island Curb Cuts)

Data

N/A

Intersection ID: 15542 Main Street: CLANTON\_RD Cross Street: N\_CLANTON\_TO\_S\_I-77\_RA\_NB Location: NE

ADA ID: BD7FACF17AD6 Curb Cut Type: IslandRefuge3 Initial Pass/Fail: Fail Overall Compliance: No Severity Score: 35