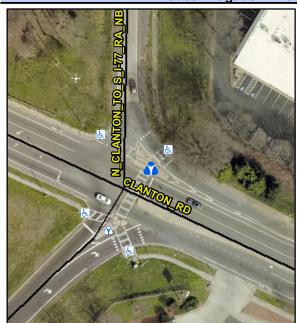

## Access Compliance Report Public Rights-of-Way (Island Curb Cuts)

Data

N/A

Intersection ID: 15542 Main Street: CLANTON\_RD Cross Street: N\_CLANTON\_TO\_S\_I-77\_RA\_NB Location: NE

ADA ID: BD7FACF17AD6 Curb Cut Type: IslandRefuge3 Initial Pass/Fail: Fail Overall Compliance: No Severity Score: 35