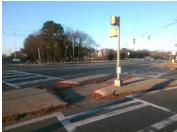

## Access Compliance Report Public Rights-of-Way (Island Curb Cuts)

Data

N/A

Intersection ID: 15542 Main Street: CLANTON\_RD Cross Street: N\_CLANTON\_TO\_S\_I-77\_RA\_NB Location: NE

ADA ID: BD7FACF17AD6 Curb Cut Type: IslandRefuge3 Initial Pass/Fail: Fail Overall Compliance: No Severity Score: 35