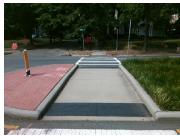

Remove & Replace Entire Refuge.

Surveyor Notes:

Possible Solutions:

N/A

PROW/ADA:

N/A

Refuge 2 Slope (%) Yes N/A

Total Cost: 3000.00