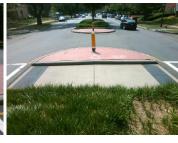

## **Access Compliance Report Public Rights-of-Way** (Island Curb Cuts)

Data

N/A

Intersection ID: 14648 Main Street: EAST BV **Cross Street: LENNOX AV** Location: NW **ADA ID: BEA91225F03D** Curb Cut Type: MedianRefuge2 Initial Pass/Fail: Fail **Overall Compliance: No Severity Score:** 1.25

Remove & Replace Entire Refuge.

Surveyor Notes:

Possible Solutions:

N/A

PROW/ADA:

N/A

Refuge 2 Slope (%) Yes N/A

Total Cost: 3000.00