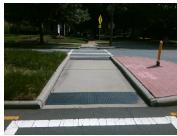

Remove & Replace Entire Refuge.

Surveyor Notes:

Possible Solutions:

N/A

PROW/ADA:

N/A

Refuge 2 Slope (%) Yes N/A

Total Cost: 3000.00