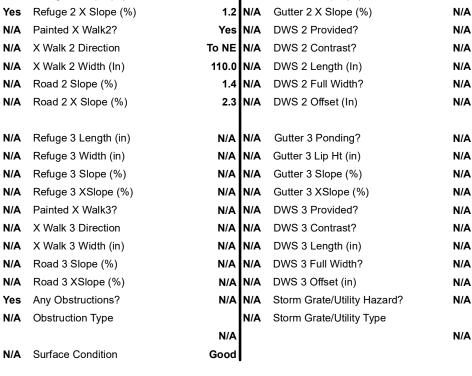

Compliance

Yes

N/A

Yes

Description

Refuge 1 Length (In)

Refuge 1 Width (In)

Refuge 1 Slope (%)

Painted X Walk1?

X Walk 1 Direction

X Walk 1 Width (In)

Road 1 Slope (%)

Road 1 X Slope (%)

Refuge 2 Length (In)

Refuge 2 Width (In)

Refuge 1 X Slope (%)

## Field Measurements/Component Compliance

114.0 N/A

97.0 N/A

Yes

112.0 N/A

114.0 N/A

97.0 N/A

To SW

N/A

N/A

Data Compliance

Description

Gutter 1 Ponding?

Gutter 1 Lip Ht (In)

Gutter 1 Slope (%)

DWS 1 Provided?

DWS 1 Contrast?

DWS 1 Length (In)

DWS 1 Full Width?

Gutter 2 Ponding?

Gutter 2 Lip Ht (In)

Gutter 2 Slope (%)

2.5 N/A DWS 1 Offset (In)

Gutter 1 X Slope (%)

Remove & Replace Entire Refuge.

Surveyor Notes:

Possible Solutions:

N/A

PROW/ADA:

N/A

Refuge 2 Slope (%) Yes N/A

Total Cost: 3000.00