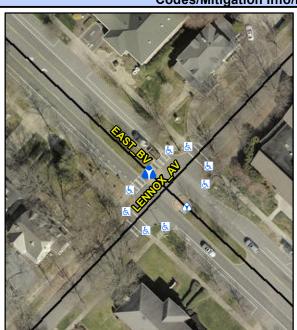

## **Access Compliance Report Public Rights-of-Way** (Island Curb Cuts)

Data

N/A

Intersection ID: 14648 Main Street: EAST BV **Cross Street: LENNOX AV** Location: NW **ADA ID: BEA91225F03D** Curb Cut Type: MedianRefuge2 Initial Pass/Fail: Fail **Overall Compliance: No Severity Score:** 1.25