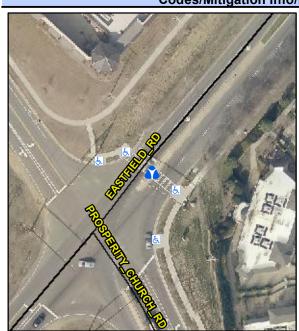

## Access Compliance Report Public Rights-of-Way (Island Curb Cuts)

Intersection ID: 2601 Main Street: PROSPERITY\_CHURCH\_RD Cross Street: EASTFIELD\_RD Location: NE

ADA ID: BF33ED07380E Curb Cut Type: MedianRefuge2 Initial Pass/Fail: Pass Overall Compliance: No Severity Score: 15