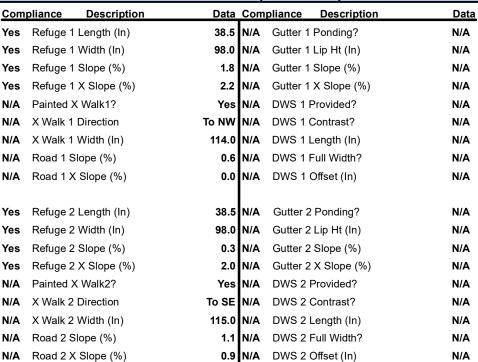

## Field Measurements/Component Compliance

Possible Solutions:

Remove & Replace Entire Refuge.

Surveyor Notes:

N/A

PROW/ADA:

N/A

Total Cost: \$ 3000.00

| N/A   | Surface Condition Go  | od      |                             |       |
|-------|-----------------------|---------|-----------------------------|-------|
|       | N                     | I/A     |                             | N/A   |
| N/A   | Obstruction Type      | N/A     | Storm Grate/Utility Type    |       |
| Yes   | Any Obstructions?     | I/A N/A | Storm Grate/Utility Hazard? | N/A   |
| N/A   | Road 3 XSlope (%)     | I/A N/A | DWS 3 Offset (in)           | N/A   |
| N/A   | Road 3 Slope (%)      | I/A N/A | DWS 3 Full Width?           | N/A   |
| N/A   | X Walk 3 Width (in)   | I/A N/A | DWS 3 Length (in)           | N/A   |
| N/A   | X Walk 3 Direction    | I/A N/A | DWS 3 Contrast?             | N/A   |
| N/A   | Painted X Walk3?      | I/A N/A | DWS 3 Provided?             | N/A   |
| N/A   | Refuge 3 XSlope (%)   | I/A N/A | Gutter 3 XSlope (%)         | N/A   |
| N/A   | Refuge 3 Slope (%)    | I/A N/A | Gutter 3 Slope (%)          | N/A   |
| 14/74 | riciage o wiath (iii) | ""      | Oditor o Lip rit (iii)      | 14/74 |

N/A N/A

N/A N/A

Refuge 3 Length (in)

Refuge 3 Width (in)

Gutter 3 Ponding?

Gutter 3 Lip Ht (in)