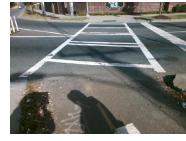

**Codes/Mitigation Info/Possible Solution** 

Remove & Replace Entire Refuge.

Surveyor Notes:

N/A

PROW/ADA:

N/A

| Field Measurements/Component Compliance |                      |       |     |                      |      |  |  |  |  |
|-----------------------------------------|----------------------|-------|-----|----------------------|------|--|--|--|--|
| Com                                     | pliance Description  | Data  | Com | pliance Description  | Data |  |  |  |  |
| Yes                                     | Refuge 1 Length (In) | 45.0  | N/A | Gutter 1 Ponding?    | N/A  |  |  |  |  |
| Yes                                     | Refuge 1 Width (In)  | 93.5  | N/A | Gutter 1 Lip Ht (In) | N/A  |  |  |  |  |
| Yes                                     | Refuge 1 Slope (%)   | 2.8   | N/A | Gutter 1 Slope (%)   | N/A  |  |  |  |  |
| Yes                                     | Refuge 1 X Slope (%) | 2.3   | N/A | Gutter 1 X Slope (%) | N/A  |  |  |  |  |
| N/A                                     | Painted X Walk1?     | Yes   | N/A | DWS 1 Provided?      | N/A  |  |  |  |  |
| N/A                                     | X Walk 1 Direction   | To N  | N/A | DWS 1 Contrast?      | N/A  |  |  |  |  |
| N/A                                     | X Walk 1 Width (In)  | 110.0 | N/A | DWS 1 Length (In)    | N/A  |  |  |  |  |
| N/A                                     | Road 1 Slope (%)     | 1.6   | N/A | DWS 1 Full Width?    | N/A  |  |  |  |  |
| N/A                                     | Road 1 X Slope (%)   | 1.7   | N/A | DWS 1 Offset (In)    | N/A  |  |  |  |  |
|                                         |                      |       |     |                      |      |  |  |  |  |
| Yes                                     | Refuge 2 Length (In) | 45.0  | N/A | Gutter 2 Ponding?    | N/A  |  |  |  |  |
| Yes                                     | Refuge 2 Width (In)  | 93.5  | N/A | Gutter 2 Lip Ht (In) | N/A  |  |  |  |  |
| Yes                                     | Refuge 2 Slope (%)   | 0.8   | N/A | Gutter 2 Slope (%)   | N/A  |  |  |  |  |
| Yes                                     | Refuge 2 X Slope (%) | 0.7   | N/A | Gutter 2 X Slope (%) | N/A  |  |  |  |  |
| N/A                                     | Painted X Walk2?     | Yes   | N/A | DWS 2 Provided?      | N/A  |  |  |  |  |
| N/A                                     | X Walk 2 Direction   | To SE | N/A | DWS 2 Contrast?      | N/A  |  |  |  |  |
| N/A                                     | X Walk 2 Width (In)  | 98.0  | N/A | DWS 2 Length (In)    | N/A  |  |  |  |  |
| N/A                                     | Road 2 Slope (%)     | 1.7   | N/A | DWS 2 Full Width?    | N/A  |  |  |  |  |
| N/A                                     | Road 2 X Slope (%)   | 1.8   | N/A | DWS 2 Offset (In)    | N/A  |  |  |  |  |
|                                         |                      |       |     |                      |      |  |  |  |  |
| N/A                                     | Refuge 3 Length (in) | N/A   | N/A | Gutter 3 Ponding?    | N/A  |  |  |  |  |
| N/A                                     | Refuge 3 Width (in)  | N/A   | N/A | Gutter 3 Lip Ht (in) | N/A  |  |  |  |  |
| N/A                                     | Refuge 3 Slope (%)   | N/A   | N/A | Gutter 3 Slope (%)   | N/A  |  |  |  |  |
| N/A                                     | Refuge 3 XSlope (%)  | N/A   | N/A | Gutter 3 XSlope (%)  | N/A  |  |  |  |  |
| N/A                                     | Painted X Walk3?     | N/A   | N/A | DWS 3 Provided?      | N/A  |  |  |  |  |
| N/A                                     | X Walk 3 Direction   | N/A   | N/A | DWS 3 Contrast?      | N/A  |  |  |  |  |