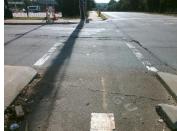

**Codes/Mitigation Info/Possible Solution** 

Remove & Replace Entire Refuge.

Surveyor Notes:

N/A

PROW/ADA:

N/A

| Field Measurements/Component Compliance |                      |       |     |                      |      |  |  |  |  |
|-----------------------------------------|----------------------|-------|-----|----------------------|------|--|--|--|--|
| Com                                     | pliance Description  | Data  | Com | pliance Description  | Data |  |  |  |  |
| Yes                                     | Refuge 1 Length (In) | 45.0  | N/A | Gutter 1 Ponding?    | N/A  |  |  |  |  |
| Yes                                     | Refuge 1 Width (In)  | 93.5  | N/A | Gutter 1 Lip Ht (In) | N/A  |  |  |  |  |
| Yes                                     | Refuge 1 Slope (%)   | 2.8   | N/A | Gutter 1 Slope (%)   | N/A  |  |  |  |  |
| Yes                                     | Refuge 1 X Slope (%) | 2.3   | N/A | Gutter 1 X Slope (%) | N/A  |  |  |  |  |
| N/A                                     | Painted X Walk1?     | Yes   | N/A | DWS 1 Provided?      | N/A  |  |  |  |  |
| N/A                                     | X Walk 1 Direction   | To N  | N/A | DWS 1 Contrast?      | N/A  |  |  |  |  |
| N/A                                     | X Walk 1 Width (In)  | 110.0 | N/A | DWS 1 Length (In)    | N/A  |  |  |  |  |
| N/A                                     | Road 1 Slope (%)     | 1.6   | N/A | DWS 1 Full Width?    | N/A  |  |  |  |  |
| N/A                                     | Road 1 X Slope (%)   | 1.7   | N/A | DWS 1 Offset (In)    | N/A  |  |  |  |  |
|                                         |                      |       |     |                      |      |  |  |  |  |
| Yes                                     | Refuge 2 Length (In) | 45.0  | N/A | Gutter 2 Ponding?    | N/A  |  |  |  |  |
| Yes                                     | Refuge 2 Width (In)  | 93.5  | N/A | Gutter 2 Lip Ht (In) | N/A  |  |  |  |  |
| Yes                                     | Refuge 2 Slope (%)   | 0.8   | N/A | Gutter 2 Slope (%)   | N/A  |  |  |  |  |
| Yes                                     | Refuge 2 X Slope (%) | 0.7   | N/A | Gutter 2 X Slope (%) | N/A  |  |  |  |  |
| N/A                                     | Painted X Walk2?     | Yes   | N/A | DWS 2 Provided?      | N/A  |  |  |  |  |
| N/A                                     | X Walk 2 Direction   | To SE | N/A | DWS 2 Contrast?      | N/A  |  |  |  |  |
| N/A                                     | X Walk 2 Width (In)  | 98.0  | N/A | DWS 2 Length (In)    | N/A  |  |  |  |  |
| N/A                                     | Road 2 Slope (%)     | 1.7   | N/A | DWS 2 Full Width?    | N/A  |  |  |  |  |
| N/A                                     | Road 2 X Slope (%)   | 1.8   | N/A | DWS 2 Offset (In)    | N/A  |  |  |  |  |
|                                         |                      |       |     |                      |      |  |  |  |  |
| N/A                                     | Refuge 3 Length (in) | N/A   | N/A | Gutter 3 Ponding?    | N/A  |  |  |  |  |
| N/A                                     | Refuge 3 Width (in)  | N/A   | N/A | Gutter 3 Lip Ht (in) | N/A  |  |  |  |  |
| N/A                                     | Refuge 3 Slope (%)   | N/A   | N/A | Gutter 3 Slope (%)   | N/A  |  |  |  |  |
| N/A                                     | Refuge 3 XSlope (%)  | N/A   | N/A | Gutter 3 XSlope (%)  | N/A  |  |  |  |  |
| N/A                                     | Painted X Walk3?     | N/A   | N/A | DWS 3 Provided?      | N/A  |  |  |  |  |
| N/A                                     | X Walk 3 Direction   | N/A   | N/A | DWS 3 Contrast?      | N/A  |  |  |  |  |