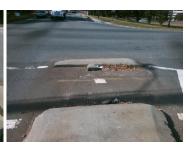

**Codes/Mitigation Info/Possible Solution** 

Remove & Replace Entire Refuge.

Surveyor Notes:

N/A

PROW/ADA:

N/A

| Field Measurements/Component Compliance |                      |       |     |                      |      |  |  |  |  |
|-----------------------------------------|----------------------|-------|-----|----------------------|------|--|--|--|--|
| Com                                     | pliance Description  | Data  | Com | pliance Description  | Data |  |  |  |  |
| Yes                                     | Refuge 1 Length (In) | 45.0  | N/A | Gutter 1 Ponding?    | N/A  |  |  |  |  |
| Yes                                     | Refuge 1 Width (In)  | 93.5  | N/A | Gutter 1 Lip Ht (In) | N/A  |  |  |  |  |
| Yes                                     | Refuge 1 Slope (%)   | 2.8   | N/A | Gutter 1 Slope (%)   | N/A  |  |  |  |  |
| Yes                                     | Refuge 1 X Slope (%) | 2.3   | N/A | Gutter 1 X Slope (%) | N/A  |  |  |  |  |
| N/A                                     | Painted X Walk1?     | Yes   | N/A | DWS 1 Provided?      | N/A  |  |  |  |  |
| N/A                                     | X Walk 1 Direction   | To N  | N/A | DWS 1 Contrast?      | N/A  |  |  |  |  |
| N/A                                     | X Walk 1 Width (In)  | 110.0 | N/A | DWS 1 Length (In)    | N/A  |  |  |  |  |
| N/A                                     | Road 1 Slope (%)     | 1.6   | N/A | DWS 1 Full Width?    | N/A  |  |  |  |  |
| N/A                                     | Road 1 X Slope (%)   | 1.7   | N/A | DWS 1 Offset (In)    | N/A  |  |  |  |  |
|                                         |                      |       |     |                      |      |  |  |  |  |
| Yes                                     | Refuge 2 Length (In) | 45.0  | N/A | Gutter 2 Ponding?    | N/A  |  |  |  |  |
| Yes                                     | Refuge 2 Width (In)  | 93.5  | N/A | Gutter 2 Lip Ht (In) | N/A  |  |  |  |  |
| Yes                                     | Refuge 2 Slope (%)   | 0.8   | N/A | Gutter 2 Slope (%)   | N/A  |  |  |  |  |
| Yes                                     | Refuge 2 X Slope (%) | 0.7   | N/A | Gutter 2 X Slope (%) | N/A  |  |  |  |  |
| N/A                                     | Painted X Walk2?     | Yes   | N/A | DWS 2 Provided?      | N/A  |  |  |  |  |
| N/A                                     | X Walk 2 Direction   | To SE | N/A | DWS 2 Contrast?      | N/A  |  |  |  |  |
| N/A                                     | X Walk 2 Width (In)  | 98.0  | N/A | DWS 2 Length (In)    | N/A  |  |  |  |  |
| N/A                                     | Road 2 Slope (%)     | 1.7   | N/A | DWS 2 Full Width?    | N/A  |  |  |  |  |
| N/A                                     | Road 2 X Slope (%)   | 1.8   | N/A | DWS 2 Offset (In)    | N/A  |  |  |  |  |
|                                         |                      |       |     |                      |      |  |  |  |  |
| N/A                                     | Refuge 3 Length (in) | N/A   | N/A | Gutter 3 Ponding?    | N/A  |  |  |  |  |
| N/A                                     | Refuge 3 Width (in)  | N/A   | N/A | Gutter 3 Lip Ht (in) | N/A  |  |  |  |  |
| N/A                                     | Refuge 3 Slope (%)   | N/A   | N/A | Gutter 3 Slope (%)   | N/A  |  |  |  |  |
| N/A                                     | Refuge 3 XSlope (%)  | N/A   | N/A | Gutter 3 XSlope (%)  | N/A  |  |  |  |  |
| N/A                                     | Painted X Walk3?     | N/A   | N/A | DWS 3 Provided?      | N/A  |  |  |  |  |
| N/A                                     | X Walk 3 Direction   | N/A   | N/A | DWS 3 Contrast?      | N/A  |  |  |  |  |