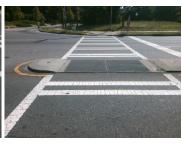

## Field Measurements/Component Compliance

Remove & Replace Entire Refuge.

Surveyor Notes:

Possible Solutions:

N/A

PROW/ADA:

N/A

|      | i ieiu ivieasi       | irements/CO | IIIPU | ment Compliance      |  |
|------|----------------------|-------------|-------|----------------------|--|
| Con  | npliance Description | Data C      | ompl  | liance Description   |  |
| No   | Refuge 1 Length (In) | 25.0 N      | I/A ( | Gutter 1 Ponding?    |  |
| Yes  | Refuge 1 Width (In)  | 116.0 N     | I/A ( | Gutter 1 Lip Ht (In) |  |
| Yes  | Refuge 1 Slope (%)   | 1.2 N       | I/A ( | Gutter 1 Slope (%)   |  |
| Yes  | Refuge 1 X Slope (%) | 1.8 N       | I/A ( | Gutter 1 X Slope (%) |  |
| N/A  | Painted X Walk1?     | Yes N       | I/A [ | DWS 1 Provided?      |  |
| N/A  | X Walk 1 Direction   | To W N      | I/A [ | DWS 1 Contrast?      |  |
| N/A  | X Walk 1 Width (In)  | 115.0 N     | I/A [ | DWS 1 Length (In)    |  |
| N/A  | Road 1 Slope (%)     | 1.7 N       | I/A [ | DWS 1 Full Width?    |  |
| N/A  | Road 1 X Slope (%)   | 2.3 N       | I/A I | DWS 1 Offset (In)    |  |
|      |                      |             |       |                      |  |
| No   | Refuge 2 Length (In) | 25.0 N      | l/A   | Gutter 2 Ponding?    |  |
| Yes  | Refuge 2 Width (In)  | 116.0 N     | I/A ( | Gutter 2 Lip Ht (In) |  |
| Yes  | Refuge 2 Slope (%)   | 0.3 N       | I/A ( | Gutter 2 Slope (%)   |  |
| Yes  | Refuge 2 X Slope (%) | 1.8 N       | I/A ( | Gutter 2 X Slope (%) |  |
| N/A  | Painted X Walk2?     | Yes N       | I/A I | DWS 2 Provided?      |  |
| N/A  | X Walk 2 Direction   | To E N      | I/A I | DWS 2 Contrast?      |  |
| N/A  | X Walk 2 Width (In)  | 114.0 N     | I/A I | DWS 2 Length (In)    |  |
| N/A  | Road 2 Slope (%)     | 1.2 N       | I/A I | DWS 2 Full Width?    |  |
| N/A  | Road 2 X Slope (%)   | 2.5 N       | I/A I | DWS 2 Offset (In)    |  |
|      |                      |             |       |                      |  |
| N/A  | Refuge 3 Length (in) | N/A N       | I/A   | Gutter 3 Ponding?    |  |
| N/A  | Refuge 3 Width (in)  | N/A N       | I/A ( | Gutter 3 Lip Ht (in) |  |
| NI/A | Defuse 2 Class (0/)  | NI/A N      | 1/4   | Cuttor 2 Slope (9/1) |  |