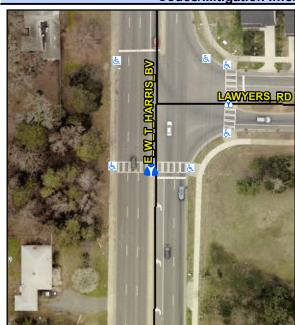

N/A

N/A

N/A

N/A N/A

N/A N/A

N/A N/A

N/A

Intersection ID: 52081 Main Street: LAWYERS\_RD Cross Street: E\_W\_T\_HARRIS\_BV Location: SE

ADA ID: C0154FADF593 Curb Cut Type: MedianRefuge2 Initial Pass/Fail: Fail Overall Compliance: No Severity Score: 0