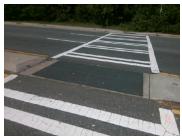

## Field Measurements/Component Compliance

Remove & Replace Entire Refuge.

Surveyor Notes:

Possible Solutions:

N/A

PROW/ADA:

N/A

|      | i ieiu ivieasi       | irements/CO | IIIPU | ment Compliance      |  |
|------|----------------------|-------------|-------|----------------------|--|
| Con  | npliance Description | Data C      | ompl  | liance Description   |  |
| No   | Refuge 1 Length (In) | 25.0 N      | I/A ( | Gutter 1 Ponding?    |  |
| Yes  | Refuge 1 Width (In)  | 116.0 N     | I/A ( | Gutter 1 Lip Ht (In) |  |
| Yes  | Refuge 1 Slope (%)   | 1.2 N       | I/A ( | Gutter 1 Slope (%)   |  |
| Yes  | Refuge 1 X Slope (%) | 1.8 N       | I/A ( | Gutter 1 X Slope (%) |  |
| N/A  | Painted X Walk1?     | Yes N       | I/A [ | DWS 1 Provided?      |  |
| N/A  | X Walk 1 Direction   | To W N      | I/A [ | DWS 1 Contrast?      |  |
| N/A  | X Walk 1 Width (In)  | 115.0 N     | I/A [ | DWS 1 Length (In)    |  |
| N/A  | Road 1 Slope (%)     | 1.7 N       | I/A [ | DWS 1 Full Width?    |  |
| N/A  | Road 1 X Slope (%)   | 2.3 N       | I/A I | DWS 1 Offset (In)    |  |
|      |                      |             |       |                      |  |
| No   | Refuge 2 Length (In) | 25.0 N      | l/A   | Gutter 2 Ponding?    |  |
| Yes  | Refuge 2 Width (In)  | 116.0 N     | I/A ( | Gutter 2 Lip Ht (In) |  |
| Yes  | Refuge 2 Slope (%)   | 0.3 N       | I/A ( | Gutter 2 Slope (%)   |  |
| Yes  | Refuge 2 X Slope (%) | 1.8 N       | I/A ( | Gutter 2 X Slope (%) |  |
| N/A  | Painted X Walk2?     | Yes N       | I/A I | DWS 2 Provided?      |  |
| N/A  | X Walk 2 Direction   | To E N      | I/A I | DWS 2 Contrast?      |  |
| N/A  | X Walk 2 Width (In)  | 114.0 N     | I/A I | DWS 2 Length (In)    |  |
| N/A  | Road 2 Slope (%)     | 1.2 N       | I/A I | DWS 2 Full Width?    |  |
| N/A  | Road 2 X Slope (%)   | 2.5 N       | I/A I | DWS 2 Offset (In)    |  |
|      |                      |             |       |                      |  |
| N/A  | Refuge 3 Length (in) | N/A N       | I/A   | Gutter 3 Ponding?    |  |
| N/A  | Refuge 3 Width (in)  | N/A N       | I/A ( | Gutter 3 Lip Ht (in) |  |
| NI/A | Defuse 2 Class (0/)  | NI/A N      | 1/4   | Cuttor 2 Slope (9/1) |  |