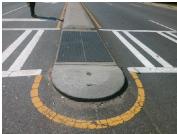

## Field Measurements/Component Compliance

Remove & Replace Entire Refuge.

Surveyor Notes:

Possible Solutions:

N/A

PROW/ADA:

N/A

|      | i ieiu ivieasi       | irements/CO | IIIPU | ment Compliance      |  |
|------|----------------------|-------------|-------|----------------------|--|
| Con  | npliance Description | Data C      | ompl  | liance Description   |  |
| No   | Refuge 1 Length (In) | 25.0 N      | I/A ( | Gutter 1 Ponding?    |  |
| Yes  | Refuge 1 Width (In)  | 116.0 N     | I/A ( | Gutter 1 Lip Ht (In) |  |
| Yes  | Refuge 1 Slope (%)   | 1.2 N       | I/A ( | Gutter 1 Slope (%)   |  |
| Yes  | Refuge 1 X Slope (%) | 1.8 N       | I/A ( | Gutter 1 X Slope (%) |  |
| N/A  | Painted X Walk1?     | Yes N       | I/A [ | DWS 1 Provided?      |  |
| N/A  | X Walk 1 Direction   | To W N      | I/A [ | DWS 1 Contrast?      |  |
| N/A  | X Walk 1 Width (In)  | 115.0 N     | I/A [ | DWS 1 Length (In)    |  |
| N/A  | Road 1 Slope (%)     | 1.7 N       | I/A [ | DWS 1 Full Width?    |  |
| N/A  | Road 1 X Slope (%)   | 2.3 N       | I/A I | DWS 1 Offset (In)    |  |
|      |                      |             |       |                      |  |
| No   | Refuge 2 Length (In) | 25.0 N      | l/A   | Gutter 2 Ponding?    |  |
| Yes  | Refuge 2 Width (In)  | 116.0 N     | I/A ( | Gutter 2 Lip Ht (In) |  |
| Yes  | Refuge 2 Slope (%)   | 0.3 N       | I/A ( | Gutter 2 Slope (%)   |  |
| Yes  | Refuge 2 X Slope (%) | 1.8 N       | I/A ( | Gutter 2 X Slope (%) |  |
| N/A  | Painted X Walk2?     | Yes N       | I/A I | DWS 2 Provided?      |  |
| N/A  | X Walk 2 Direction   | To E N      | I/A I | DWS 2 Contrast?      |  |
| N/A  | X Walk 2 Width (In)  | 114.0 N     | I/A I | DWS 2 Length (In)    |  |
| N/A  | Road 2 Slope (%)     | 1.2 N       | I/A I | DWS 2 Full Width?    |  |
| N/A  | Road 2 X Slope (%)   | 2.5 N       | I/A I | DWS 2 Offset (In)    |  |
|      |                      |             |       |                      |  |
| N/A  | Refuge 3 Length (in) | N/A N       | I/A   | Gutter 3 Ponding?    |  |
| N/A  | Refuge 3 Width (in)  | N/A N       | I/A ( | Gutter 3 Lip Ht (in) |  |
| NI/A | Defuse 2 Class (0/)  | NI/A N      | 1/4   | Cuttor 2 Slope (9/1) |  |