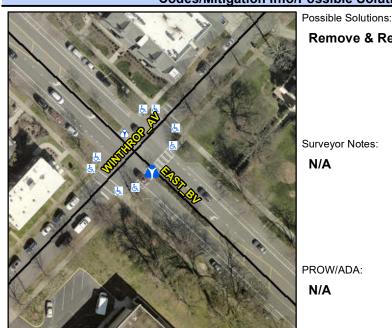

## **Access Compliance Report Public Rights-of-Way** (Island Curb Cuts)

Data

N/A

Intersection ID: 14455 Main Street: EAST BV **Cross Street: WINTHROP AV** Location: SE **ADA ID: C0D6C38A6D96** Curb Cut Type: MedianRefuge2 Initial Pass/Fail: Fail **Overall Compliance: No Severity Score:** 0

**Codes/Mitigation Info/Possible Solution** 

## Field Measurements/Component Compliance

Remove & Replace Entire Refuge.

Surveyor Notes:

N/A

PROW/ADA:

N/A

Total Cost:

3000.00