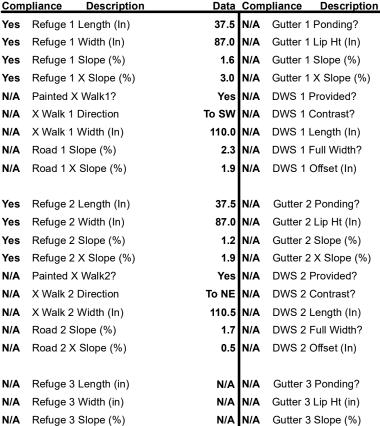

## Field Measurements/Component Compliance

Remove & Replace Entire Refuge.

Surveyor Notes:

N/A

PROW/ADA:

N/A

Total Cost:

3000.00

N/A N/A N/A Refuge 3 XSlope (%) N/A Gutter 3 XSlope (%) N/A Painted X Walk3? DWS 3 Provided? N/A N/A N/A X Walk 3 Direction N/A **DWS 3 Contrast?** N/A DWS 3 Length (in) X Walk 3 Width (in) N/A N/A N/A Road 3 Slope (%) N/A DWS 3 Full Width? N/A DWS 3 Offset (in) Road 3 XSlope (%) N/A N/A Any Obstructions? Storm Grate/Utility Hazard? N/A N/A Storm Grate/Utility Type **Obstruction Type** 

N/A

Good

Surface Condition