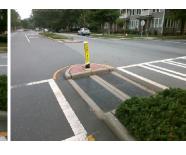

## **Access Compliance Report Public Rights-of-Way** (Island Curb Cuts)

Data

N/A

Intersection ID: 14455 Main Street: EAST BV **Cross Street: WINTHROP AV** Location: SE **ADA ID: C0D6C38A6D96** Curb Cut Type: MedianRefuge2 Initial Pass/Fail: Fail **Overall Compliance: No Severity Score:** 0

## Field Measurements/Component Compliance

Remove & Replace Entire Refuge.

Surveyor Notes:

N/A

PROW/ADA:

N/A

Total Cost:

3000.00