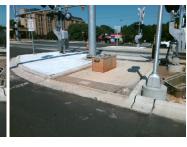

1.9 N/A DWS 1 Full Width?

**0.4 N/A** DWS 1 Offset (In)

**2.0 N/A** Gutter 1 X Slope (%)

N/A DWS 1 Contrast?

Description

Remove & Replace Entire Refuge.

Surveyor Notes:

Possible Solutions:

Compliance

Description

Total Cost: \$ 3000.00

| Yes | Refuge 2 Length (In) | 112.0 | N/A | Gutter 2 Ponding?           | N/A |
|-----|----------------------|-------|-----|-----------------------------|-----|
| Yes | Refuge 2 Width (In)  | 107.0 | N/A | Gutter 2 Lip Ht (In)        | N/A |
| Yes | Refuge 2 Slope (%)   | 0.3   | N/A | Gutter 2 Slope (%)          | N/A |
| Yes | Refuge 2 X Slope (%) | 2.6   | N/A | Gutter 2 X Slope (%)        | N/A |
| N/A | Painted X Walk2?     | No    | N/A | DWS 2 Provided?             | N/A |
| N/A | X Walk 2 Direction   | To SE | N/A | DWS 2 Contrast?             | N/A |
| N/A | X Walk 2 Width (In)  | N/A   | N/A | DWS 2 Length (In)           | N/A |
| N/A | Road 2 Slope (%)     | 3.0   | N/A | DWS 2 Full Width?           | N/A |
| N/A | Road 2 X Slope (%)   | 0.7   | N/A | DWS 2 Offset (In)           | N/A |
|     |                      |       |     |                             |     |
| N/A | Refuge 3 Length (in) | N/A   | N/A | Gutter 3 Ponding?           | N/A |
| N/A | Refuge 3 Width (in)  | N/A   | N/A | Gutter 3 Lip Ht (in)        | N/A |
| N/A | Refuge 3 Slope (%)   | N/A   | N/A | Gutter 3 Slope (%)          | N/A |
| N/A | Refuge 3 XSlope (%)  | N/A   | N/A | Gutter 3 XSlope (%)         | N/A |
| N/A | Painted X Walk3?     | No    | N/A | DWS 3 Provided?             | N/A |
| N/A | X Walk 3 Direction   | N/A   | N/A | DWS 3 Contrast?             | N/A |
| N/A | X Walk 3 Width (in)  | N/A   | N/A | DWS 3 Length (in)           | N/A |
| N/A | Road 3 Slope (%)     | N/A   | N/A | DWS 3 Full Width?           | N/A |
| N/A | Road 3 XSlope (%)    | N/A   | N/A | DWS 3 Offset (in)           | N/A |
| Yes | Any Obstructions?    | N/A   | N/A | Storm Grate/Utility Hazard? | N/A |
| N/A | Obstruction Type     |       | N/A | Storm Grate/Utility Type    |     |
|     |                      | N/A   |     |                             | N/A |
| N/A | Surface Condition    | Good  |     |                             |     |
|     |                      |       |     |                             |     |
|     |                      |       |     |                             |     |