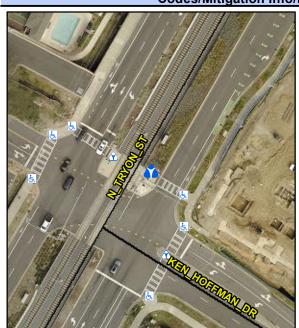

N/A

N/A

N/A

Intersection ID: 5832Main Street: N\_TRYON\_STCross Street: KEN\_HOFFMAN\_DRLocation:NADA ID: C1796A27A3D7Curb Cut Type: MedianRefuge2Initial Pass/Fail: FailOverall Compliance: NoSeverity Score: 1.25